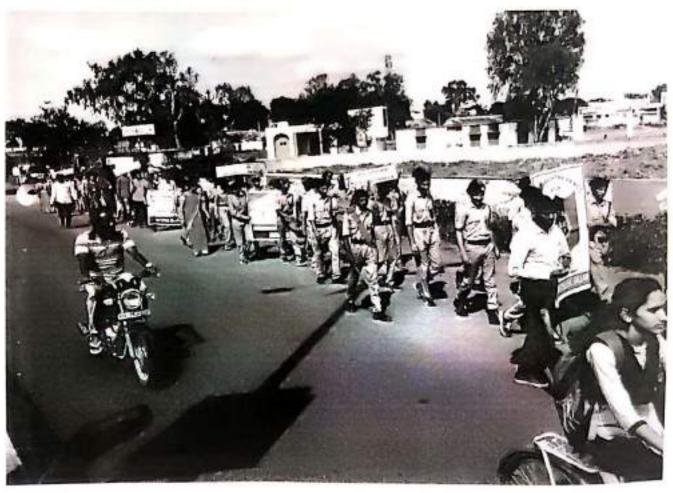

ाविद्यालय, कळंब (कला, वाण्ज्य, विज्ञान व तांत्रिक व्यावसायिक अभ्यासक्रम)



डॉ. एस.व्ही.पवार एम.ए. पीएच.डी

कळंब -४१३५०७ (जि.उस्मानाबाद) महाराष्ट्र

प्राचार्य

(नॅक पुनर्मूल्यांकन बी मानांकन)

कार्यालय (०२४७३) २६२१४२. फॅक्स (०२४७३) २६२१४६ ई-मेल - smdmmkl@gmail.com, वेबसाईट-www.mohekarcollege.org

जा.क्र.ज्ञामोम/ एआ०५२ । २०४१ - 1 ३ दिनांक : २-५ ० १ /२०) **प्र** 

#### प्रमाणपत्र

प्रमाणित करण्यात येते की, आमच्या महाविद्यालयात वन विभाग,कळंव /भूम व महाविद्यालय यांच्या संयुक्त विद्यमाने दि.२५/०१/२०१९ रोजी राष्ट्रीय मतदार दिवस साजरा करण्यात आला व त्यानिभित्त मतदारांसाठी असणाऱ्या प्रतिज्ञेचे सामुहिक रित्या वाचन करण्यात आले यामध्ये महाविद्यायलातील एनसीसी विभाग व महाविद्यालयातील विद्यार्थ्यांनी सहभाग नोंदवीला

सबब प्रमाणपत्र देण्यात येते.

S.M. Dayandeo Mehele Mahavidvalaya, Kalan

3/000 1 33-







# मतदान जागृती प्रभात फेरीचे आयोजन



कळंब, दि.४ (प्रतिनिधी)-लोकसभा व विधानसभा होणाऱ्या निवडणुकीच्या पार्श्वभूमीवर स्वीप अंतर्गत विविध उपक्रम एवविण्यात येत आहेत. तहसील कार्यालय व कार्यालय , अहिल्बाबाई होळकर शहरातील विविध शास्त्रा व महर्गवद्यालयाच्या वनीने मतदान जागृती वेश आयोजित करण्यात गोदणी अधिकारी - तहसालदार श्री अम्लग उपादम य नहमील

Contractor Systems

मार्गदर्शनात करण्यात आली. सदर यांची उपस्थिती होती. निजडपुक ू फेरीत विद्यारयाँनी मतदान जागरूकतेविषयी घोषणा दिल्या. सदर फेरी महाविद्यालय, तहसील बौक ते शिवाजी चौक या पार्गानी कादण्यात आली.

वान विभयन सन जानेश्वर आती. क्रीबी सुरात निवडणुक आश्रम शास्त्र हथा दिल्यांग विद्यार्थी,शिक्षण महर्षी जानदेव मोहेबर महानिद्यालयातील एव एस

विभागातील कर्मचारी डी.एस.पवार,खलिल शेख,डॉ. 🗉 प्रा.व्यंकट अनिग्ठे,श्री गायकवाड 🖟 व एन एस एस प्रमात हाँ दीपक स्येवं