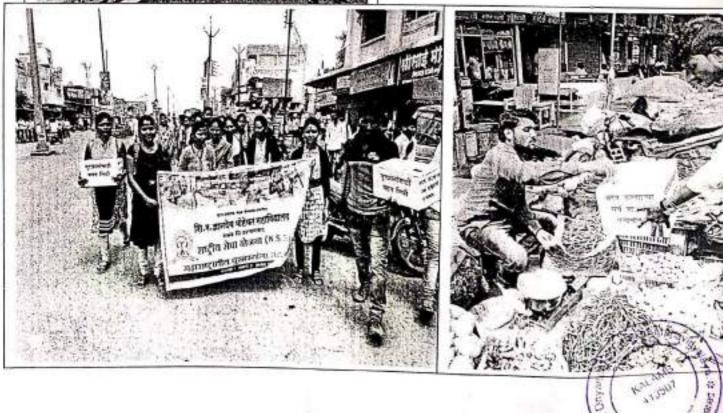

I Q A C Coordinator S.M.Dnyandeo Mohekar Mahavidyalaya, Kalamb

महिल्य दिनाचे औचित्य साधून निवडणूक विमानाच्या वर्तने शहउतून कारण्यात आहोली जनजागृती फेरी.

### जागतिक महिला दिनानिमित्त कळंबमध्ये जनजागृती फेरी

मतदन प्रक्रियेक्ट्ये महिलाका टक्का वादविकासादी निवद्यक्त विभागान्य न नेहमीन वेगवेगळे उपक्रम एनविष्यात देत आहेत. पंदा नियहण्ड विपानि जगतिक महिला विनानिमित शहरातील प्रमुख मार्गावस्त गुल्वारो (ता. ८) महिलांची फेरी काउलो. तहसील कार्यातमातीत निवदगुरू विभागते, पासाळी पुडाबार घेउन विविध शाळातील विद्यार्थनी, महिला प्रोक्स कर्मनार्वः सामान्यः क्रामान्यः सर्व परिशा क्रमेंबान्यांच्या महत्तीने केर्र Witness.

स्थानिक इत्यालय संस्थांच्या निवसपुत्रीत महिलांचा ५० टबके हात कार कारण मध्याद वित्ता परिषद अध्यक्ष, नगायक, मार्थकराच्या मंगी निज्ञाही प्रश्वाच्या मुसनाव महिल्लाको मतदार चोदावो ब मान्यन प्रक्रियेतील प्रमाय क्योध आहे. श्रिकशाधि ब्राइक्ट क्रान्यकादी मनदान प्राचनित्रम् विकास स्थापित विकास स्थापित स्थाप नेवडम्बा विद्यानि पुरुषारे जगरिक महिला विद्याल विदेश कार्यक्रमानी यो र