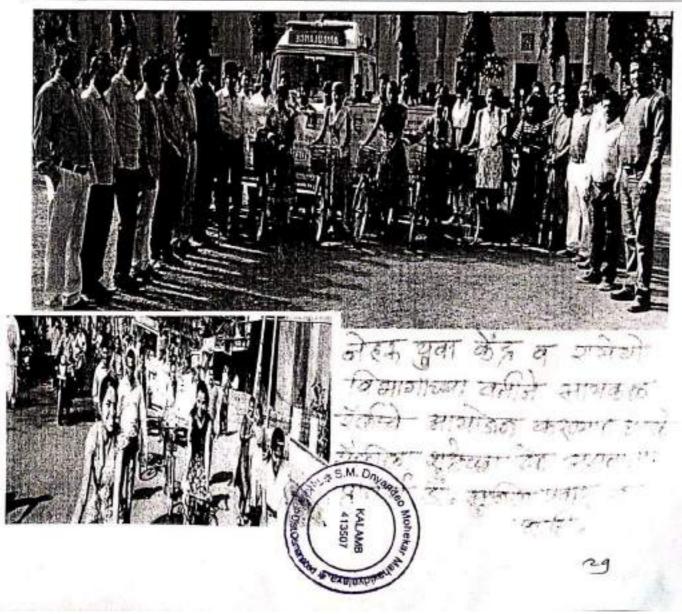

# स्त्री-पुरुष समानतेसाठी प्रयत्न गरजेचे- जगताप

कळबः समाजात आजही सी- पुरूष असा भेदभाव केला जत असून स्त्री-पुरूष स्मानतेसाठी सर्वांनी प्रयत्न करणे स्कोचे असल्यांचे प्रतिपादन जवासाहेब जगताप यांनी केले.

येथील शिक्षण महर्षी ज्ञानदेव महेकर चॅरिटेबल ट्रस्ट व रोटरी लब ऑफ कळंब सिटी यांच्या जयुक्त विद्यमाने आयोजित व्याख्यानमालेत ते बोलत होते. कार्यक्रमाच्या अध्यक्षस्थानी प्रा. कार्यक्रमाच्या तथावर तर रोटरी वलब कळंब सिटीचे अध्यक्ष पशीलकुमार तीर्थकर व सचिव

डॉ. गिरीश कुलकणी यांची प्रमुख उपस्थित होती. यावेळी उपप्रांतपाल संजय देवडा , विश्वजीत ठोंबरे, मुन्ना कस्तुरकर, श्रीकांत कळंबकर, हर्षद अंबुरे ,पंडित दशस्थ, गणेश डोंगरे आदींसह नागरिक मोठ्या संख्येने उपस्थित होते. कार्यक्रमाचे सूत्रसंचालन प्रा. विजय घोळवे यांनी केले.