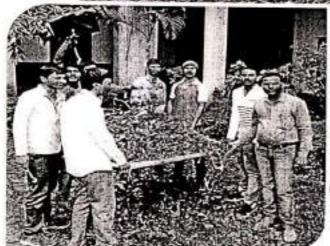

विविध प्रसातेतील विद्यार्थी व शिक्षक, एमतीमी मीट व एनएलएस स्वयंत्रक तमेच लगाचार्य जी. यु. पोल्प, श्रीमती के. जी. घोलप, डी. जते. एस. अनिगुठे. एनएतएस प्रमुख डी. डी. एस. मुर्घकंती, डी. वी. एन.

ममारोप विद्यापवन प्रशालेवील ममारोच्या ठिकाणी सामुहिक पूना व आस्तीने करण्यात आली.