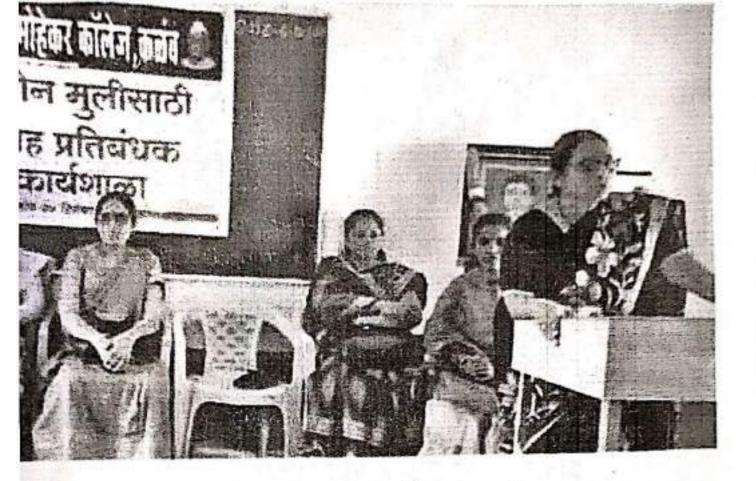

### S.M.Dnyandeo Mohekar Mahavidyalaya, kalamb List of teachers and students present for the programme

Name of the Activity: - Prevention of Sexual harassment Of Women in the workplace: Adv Rajashri Pawar

Date: - 27/02/2018

| Sr.No | Name of participants                                                        | Signature     |
|-------|-----------------------------------------------------------------------------|---------------|
| 1     | Psiyanka Vivek Shelke                                                       | Biyanka.      |
| 2     | Khandagale pratiksha Arun                                                   | Probikeha     |
| 3     | Shweld Mitih Rokarde                                                        | KK            |
| 4     | Amouta Babasaheb Gaixwad                                                    | P. AMATHET    |
| 5     | Mayuzi Mahader Haygude                                                      | AND H         |
| 6     | Mayuzi Mahader Haygude<br>Sayali Sachin Ovhal                               | Egylofo       |
| 7     | Sirsat Prizanka Rajendra                                                    | Pridanka      |
| 8     | Sixsat Sujata Achut                                                         | <u>suJata</u> |
| 9     | Anuslika Wind Shinder                                                       | Anushka       |
| 10    | Rudyja Loxman Galphade                                                      | Duduja.       |
| 11    | peidi sampat Alar                                                           | Peidi,        |
| 12    | School siresh shindle                                                       | Ahrde         |
| 13    | Dryaneshoar Mahesh Bordde                                                   | Operace.      |
| 14    | Prandi Laxman shinde                                                        | Then he       |
| 15    | 1 not a Obulla                                                              | sakihi        |
| 16    | Rytyja Rajkumas Rajmane                                                     | Ruhya         |
| 17    | Rutuja Rajkumas Rajmane,<br>Ningule Vaishovi Panduzan<br>Shorkh Mohek Horun | 84 - 103 Alle |
| 18    |                                                                             |               |
| 19    | vishnavi Babasaheb Kueund                                                   | Nakhraw       |
| 20    | divani Pradip Vidhate                                                       | Frivani       |
| 21    | VIGHTA SHINATI KURUND                                                       | Oldhya        |
| 22    | Sakshi Bulai khundowe                                                       | Bakshi.       |
| 23    | Akanksha Dattateay Kulhe                                                    | Asohe         |

I Q A C
Coordinator
Candeo Mohekar
Scanned by CamScanner

महाराष्ट्र राज्य महिला आयोग, मुबड् व

ति.म.जानत्व महिक्त महिक्ति महिक्तिया, कळब

वांच्या संयुक्त विद्यमाने

(कामाच्या ठिकाणी महिलांचा होणारा लैंगिक

छळ प्रतिबंध,मनाई आणि निवारण)

अत्याचार विरोधी कायदा - २०१३

हिनांक २७/०५/२०१८