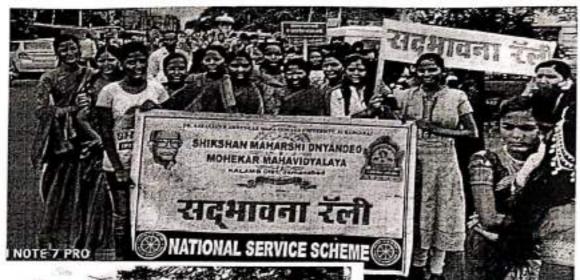

I Q A C Coordinator S.M.Dnyandeo Mohekar Mahavidyalaya, Kalamb

महिल्य दिनाचे औचित्य साधून निवडणूक विमानाच्या वर्तने शहउतून कारण्यात आहोली जनजागृती फेरी.

### जागतिक महिला दिनानिमित्त कळंबमध्ये जनजागृती फेरी

मतदन प्रक्रियेक्ट्ये महिलाका टक्का वादविकासादी निवद्यक्त विभागान्य न नेहमीन वेगवेगळे उपक्रम एनविष्यात देत आहेत. पंदा नियहण्ड विपानि जगतिक महिला विनानिमित शहरातील प्रमुख मार्गावस्त गुल्वारो (ता. ८) महिलांची फेरी काउलो. तहसील कार्यातमातीत निवदगुरू विभागते, पासाळी पुडाबार घेउन विविध शाळातील विद्यार्थनी, महिला प्रोक्स कर्मनार्वः सामान्यः क्रामान्यः सर्व परिशा क्रमेंबान्यांच्या महत्तीने केर्र Witness.

स्थानिक इत्यालय संस्थांच्या निवसपुत्रीत महिलांचा ५० टबके हात कार कारण मध्याद वित्ता परिषद अध्यक्ष, नगायक, मार्थकराच्या मंगी निज्ञाही प्रश्वाच्या मुसनाव महिल्लाको मतदार चोदावो ब मान्यन प्रक्रियेतील प्रमाय क्योध आहे. श्रिकशाधि ब्राइक्ट क्रान्यकादी मनदान प्राचनित्रम् विकास स्थापित विकास स्थापित स्थाप नेवडम्बा विद्यानि पुरुषारे जगरिक महिला विद्याल विदेश कार्यक्रमानी यो र