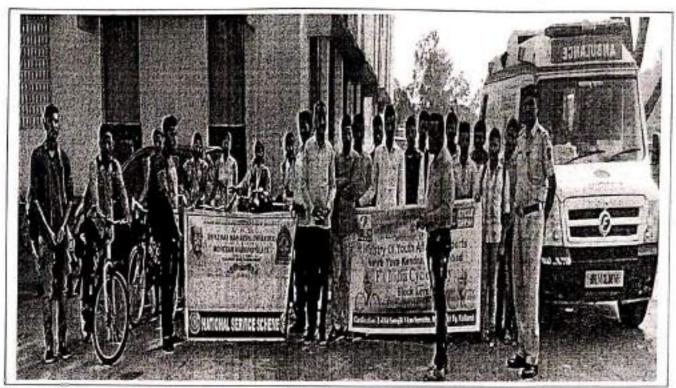

Aurangabad.

Dr. T.R. Parth









NAAC Reaccredited "A" Grade National Service Scheme

In Collaboration With

University Level Swachhta Camp-2019 Regional Directorate of NSS - Pune

(Oertifieate)

College Shikshan Mahaxsh

. Ilege kallamb. has actively participated in the Seven days

University Level Swachhta Camp organized by Dr. Babasaheb Ambedkar Marathwada University, Aurangabad

Strong Service Scheme in collaboration with Regional Directorate of NSS - Pune on 18th to 24th December 2019.

Dr. Babesaheb Ambedkar Marathwada University,

Aurangabad,

E.Carthigueane
Regional Director
Maharashtru & Gon
Regional Directorale of NSS - Pune.

Dr. Sadhana Pande Registrar, Dr.Babasaheb Ambedkur Marathwada University, Aurangabad.

Hander Mohelsar





#### O Fit India Cycle Rally - 18/01/2020







## रस्ता सुरक्षा सप्ताहानिमित्त विद्यार्थ्यांना

करका स्ता पुरका सक्षक निर्मात उपमादिक्तक परिवहन कार्यातवारमा करका स्वाप्त सक्षक निरम महिन्दर महाविद्यात्वारमा विद्यारमाना महाविद्यात्वारमा विद्यारमाना महाविद्यात्वारमा विद्यारमाना महाविद्यात्वारमाना विद्यारमाना महाविद्यात्वारमाना कार्यात्वारमाना महाविद्यात्वारमाना कार्यात्वारमाना कार्यात्वारमाना महाविद्यारमाना महाविद्य

## नेहरू युवा केंद्रामार्फत सायकल रॅल

कळंब : भारत सरकारच्या युवा करपाण व क्रिडा मंत्रास्पाच्या अंतर्गत नेहरू पुरा केंद्र उस्मानाबाद व सहभागी सस्या लोकहित सामाजिक विकास संस्या मस्सा (खे) मफेत

कळव शहरता साथकल रेतीकारम्पात आती. फीट इंडिया कार्यक्रमा अर्थात सायकत रेतीयआयोजन नेहरू पुवा केंद्राये तालुका समन्द्रम असर ताटे यानी केले होते. स्थाता, निरोमी व सङ्ग्रमातीयांच्या आरोप्पासाठी जनवागृतीयर ही रंतीकळंब शहरात कार्यपात आती