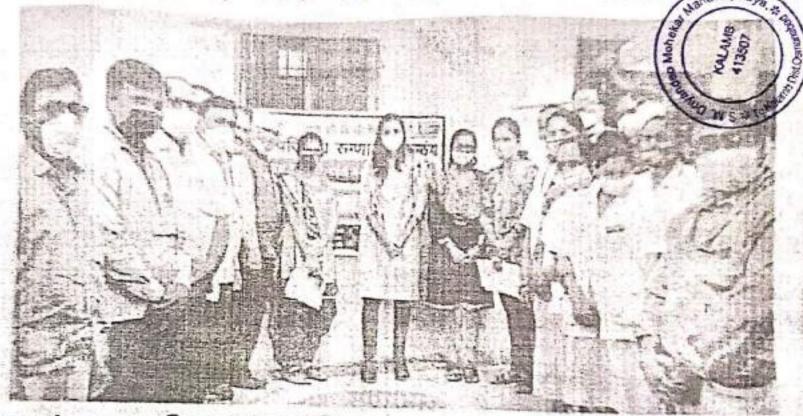

# स्त्री-पुरुष समानतेसाठी प्रयत्न गरजेचे- जगताप

कळबः समाजात आजही सी- पुरूष असा भेदभाव केला जत असून स्त्री-पुरूष स्मानतेसाठी सर्वांनी प्रयत्न करणे स्कोचे असल्यांचे प्रतिपादन जवासाहेब जगताप यांनी केले.

येथील शिक्षण महर्षी ज्ञानदेव महेकर चॅरिटेबल ट्रस्ट व रोटरी लब ऑफ कळंब सिटी यांच्या जयुक्त विद्यमाने आयोजित व्याख्यानमालेत ते बोलत होते. कार्यक्रमाच्या अध्यक्षस्थानी प्रा. कार्यक्रमाच्या तथावर तर रोटरी वलब कळंब सिटीचे अध्यक्ष पशीलकुमार तीर्थकर व सचिव

डॉ. गिरीश कुलकणी यांची प्रमुख उपस्थित होती. यावेळी उपप्रांतपाल संजय देवडा , विश्वजीत ठोंबरे, मुन्ना कस्तुरकर, श्रीकांत कळंबकर, हर्षद अंबुरे ,पंडित दशस्थ, गणेश डोंगरे आदींसह नागरिक मोठ्या संख्येने उपस्थित होते. कार्यक्रमाचे सूत्रसंचालन प्रा. विजय घोळवे यांनी केले.