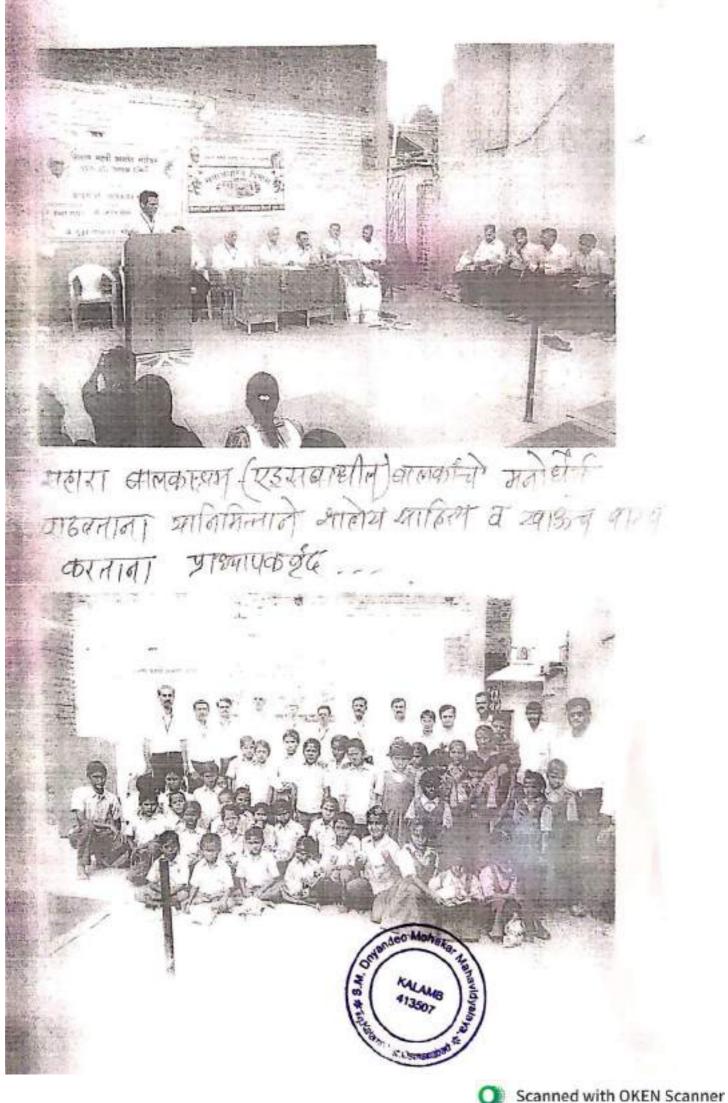

I Q A C
Coordinator
S.M.Dnyandeo Mohekar
Mahavidyalaya, Kalamb

Mohekar Malicude Stay

413507

M. Dnyan

गालुका प्रतिनिधी

Rain, ft. 24 aft.

अन प्रसाद संस्थेचे संस्थाप के. शिक्षण पहची अनदेव मोहेन गुरुवी यांची ९१ थी नयंती मोठ उत्साहात साजरी क्राण्यात आली.

विविध प्रसातेतील विद्यार्थी व शिक्षक, एमतीमी मीट व एनएलएस स्वयंत्रक तमेच लगाचार्य जी. यु. पोल्प, श्रीमती के. जी. घोलप, डी. जते. एस. अनिगुठे. एनएतएस प्रमुख डी. डी. एस. मुर्घकंती, डी. वी. एन.

ममारोप विद्यापवन प्रशालेवील ममारोच्या ठिकाणी सामुहिक पूना व आस्तीने करण्यात आली.

कार्यक्रमासाठी मुड्याध्यापक पवार की. एस.. लिंदे पी. एस. चौधरी टी. त्रे., हरमी व्ही. एच.. मारंत हा मा मो टी जी

संस्थेनी स्थापना करून पंत्रक्रांशांतील गोर गरीब विद्याध्योना शिक्षण दां खुली केली. यानिपिताने त्यांच्य कार्याला उज्राद्धा देण्याचा प्रयत्न करू-वित्तम अभिवादन करण्यात आहे.

अध्यक्ष प्रा. आवासहेब बाकुल,

 मंदर, मांम्कृतिक विभाग प्रमुख
 डी. ई. गुंडरे, प्रा. के. बी. डोके,
 वपाल अनिल काटक, सहायक वपाल अर्थिद सिंदे, संतोप मोरे,
 विश मुर्ववंशी यांची प्रमुख उपस्थिती
 विश मुर्ववंशी यांची प्रमुख उपस्थिती
 विशे

क्टक, ज्यदिवं क्यं, एस., मोसते एस. के., नखावे आ. दी., श्रीमती कोकाटे, त्येश मोहेक्स, प्रा. अंबलीवाई मोहेक्स, निमंताताई मोहेक्स, प्रकाश सिंदे, छापा सिंदे, हनुमंत तात्या महके

> or ohekai lalamb

Name of the Activity: - Gender equality: Babasaheb Jagtap