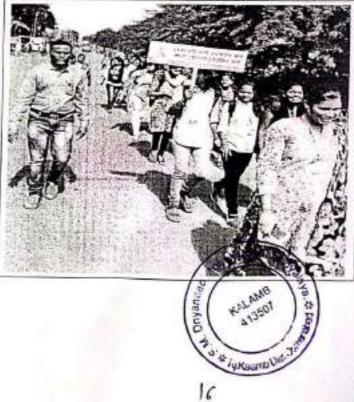

I Q A C Coordinator S.M.Dnyandeo Mohekar Mahavidyalaya, Kalamb

महिल्य दिनाचे औचित्य साधून निवडणूक विमानाच्या वर्तने शहउतून कारण्यात आहोली जनजागृती फेरी.

### जागतिक महिला दिनानिमित्त कळंबमध्ये जनजागृती फेरी

मतदन प्रक्रियेक्ट्ये महिलाका टक्का वादविकासादी निवद्यक्त विभागान्य न नेहमीन वेगवेगळे उपक्रम एनविष्यात देत आहेत. पंदा नियहण्ड विपानि जगतिक महिला विनानिमित शहरातील प्रमुख मार्गावस्त गुल्वारो (ता. ८) महिलांची फेरी काउलो. तहसील कार्यातमातीत निवदगुरू विभागते, पासाळी पुडाबार घेउन विविध शाळातील विद्यार्थनी, महिला प्रोक्स कर्मनार्वः सामान्यः क्रामान्यः सर्व परिशा क्रमेंबान्यांच्या महत्तीने केर्र Witness.

स्थानिक इत्यालय संस्थांच्या निवसपुत्रीत महिलांचा ५० टबके हात कार कारण मध्याद वित्ता परिषद अध्यक्ष, नगायक, मार्थकराच्या मंगी निज्ञाही प्रश्वाच्या मुसनाव महिल्लाको मतदार चोदावो ब मान्यन प्रक्रियेतील प्रमाय क्योध आहे. श्रिकशाधि ब्राइक्ट क्रान्यकादी मनदान प्राचनित्रम् विकास स्थापित विकास स्थापित स्थाप नेवडम्बा विद्यानि पुरुषारे जगरिक महिला विद्याल विदेश कार्यक्रमानी यो र