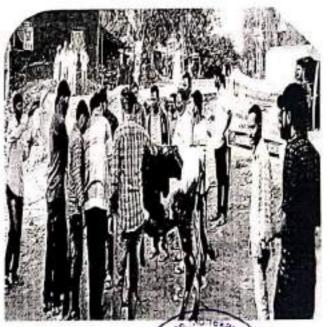

I Q A C Coordinator S.M.Dnyandeo Mohekar Mahavidyalaya, Kalamb

महिल्य दिनाचे औचित्य साधून निवडणूक विमानाच्या वर्तने शहउतून कारण्यात आहोली जनजागृती फेरी.

### जागतिक महिला दिनानिमित्त कळंबमध्ये जनजागृती फेरी

मतदन प्रक्रियेक्ट्ये महिलाका टक्का वादविकासादी निवद्यक्त विभागान्य न नेहमीन वेगवेगळे उपक्रम एनविष्यात देत आहेत. पंदा नियहण्ड विपानि जगतिक महिला विनानिमित शहरातील प्रमुख मार्गावस्त गुल्वारो (ता. ८) महिलांची फेरी काउलो. तहसील कार्यातमातीत निवदगुरू विभागते, पासाळी पुडाबार घेउन विविध शाळातील विद्यार्थनी, महिला प्रोक्स कर्मनार्वः सामान्यः क्रामान्यः सर्व परिशा क्रमेंबान्यांच्या महत्तीने केर्र Witness.