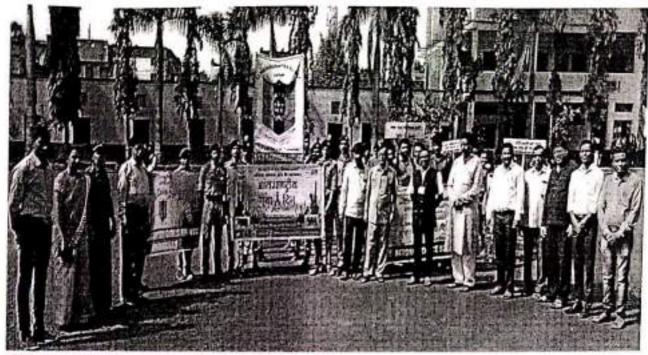

# स्त्री-पुरुष समानतेसाठी प्रयत्न गरजेचे- जगताप

कळबः समाजात आजही सी- पुरूष असा भेदभाव केला जत असून स्त्री-पुरूष स्मानतेसाठी सर्वांनी प्रयत्न करणे स्कोचे असल्यांचे प्रतिपादन जवासाहेब जगताप यांनी केले.

येथील शिक्षण महर्षी ज्ञानदेव महेकर चॅरिटेबल ट्रस्ट व रोटरी लब ऑफ कळंब सिटी यांच्या जयुक्त विद्यमाने आयोजित व्याख्यानमालेत ते बोलत होते. कार्यक्रमाच्या अध्यक्षस्थानी प्रा. कार्यक्रमाच्या तथावर तर रोटरी वलब कळंब सिटीचे अध्यक्ष पशीलकुमार तीर्थकर व सचिव

डॉ. गिरीश कुलकणी यांची प्रमुख उपस्थित होती. यावेळी उपप्रांतपाल संजय देवडा , विश्वजीत ठोंबरे, मुन्ना कस्तुरकर, श्रीकांत कळंबकर, हर्षद अंबुरे ,पंडित दशस्थ, गणेश डोंगरे आदींसह नागरिक मोठ्या संख्येने उपस्थित होते. कार्यक्रमाचे सूत्रसंचालन प्रा. विजय घोळवे यांनी केले.