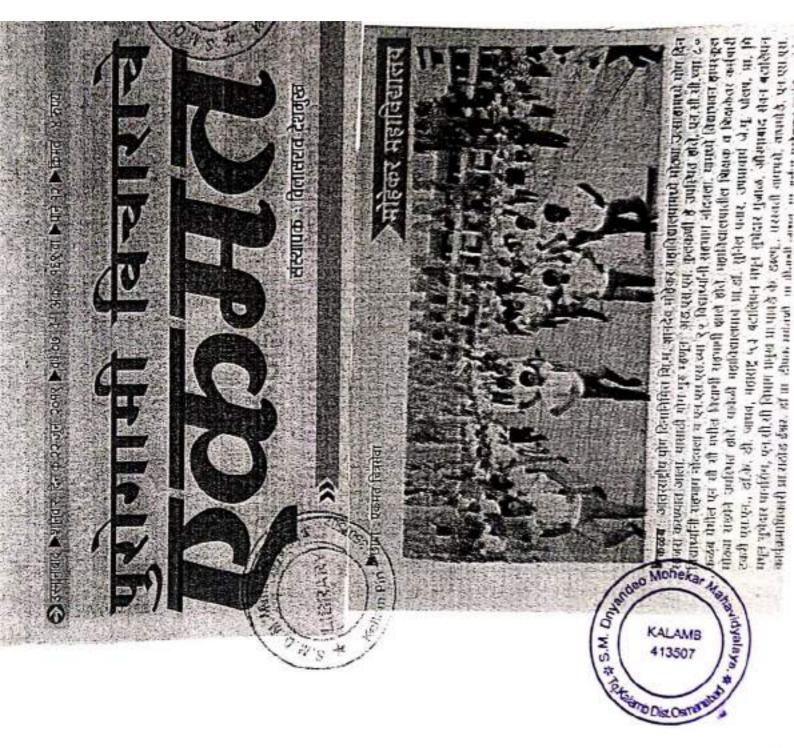

# स्त्री-पुरुष समानतेसाठी प्रयत्न गरजेचे- जगताप

कळबः समाजात आजही सी- पुरूष असा भेदभाव केला जत असून स्त्री-पुरूष स्मानतेसाठी सर्वांनी प्रयत्न करणे स्कोचे असल्यांचे प्रतिपादन जवासाहेब जगताप यांनी केले.

येथील शिक्षण महर्षी ज्ञानदेव महेकर चॅरिटेबल ट्रस्ट व रोटरी लब ऑफ कळंब सिटी यांच्या जयुक्त विद्यमाने आयोजित व्याख्यानमालेत ते बोलत होते. कार्यक्रमाच्या अध्यक्षस्थानी प्रा. कार्यक्रमाच्या तथावर तर रोटरी वलब कळंब सिटीचे अध्यक्ष पशीलकुमार तीर्थकर व सचिव

डॉ. गिरीश कुलकणी यांची प्रमुख उपस्थित होती. यावेळी उपप्रांतपाल संजय देवडा , विश्वजीत ठोंबरे, मुन्ना कस्तुरकर, श्रीकांत कळंबकर, हर्षद अंबुरे ,पंडित दशस्थ, गणेश डोंगरे आदींसह नागरिक मोठ्या संख्येने उपस्थित होते. कार्यक्रमाचे सूत्रसंचालन प्रा. विजय घोळवे यांनी केले.