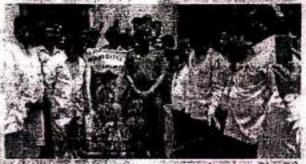

# स्त्री-पुरुष समानतेसाठी प्रयत्न गरजेचे- जगताप

कळबः समाजात आजही सी- पुरूष असा भेदभाव केला जत असून स्त्री-पुरूष स्मानतेसाठी सर्वांनी प्रयत्न करणे स्कोचे असल्यांचे प्रतिपादन जवासाहेब जगताप यांनी केले.

येथील शिक्षण महर्षी ज्ञानदेव महेकर चॅरिटेबल ट्रस्ट व रोटरी लब ऑफ कळंब सिटी यांच्या जयुक्त विद्यमाने आयोजित व्याख्यानमालेत ते बोलत होते. कार्यक्रमाच्या अध्यक्षस्थानी प्रा. कार्यक्रमाच्या तथावर तर रोटरी वलब कळंब सिटीचे अध्यक्ष पशीलकुमार तीर्थकर व सचिव

डॉ. गिरीश कुलकणी यांची प्रमुख उपस्थित होती. यावेळी उपप्रांतपाल संजय देवडा , विश्वजीत ठोंबरे, मुन्ना कस्तुरकर, श्रीकांत कळंबकर, हर्षद अंबुरे ,पंडित दशस्थ, गणेश डोंगरे आदींसह नागरिक मोठ्या संख्येने उपस्थित होते. कार्यक्रमाचे सूत्रसंचालन प्रा. विजय घोळवे यांनी केले.