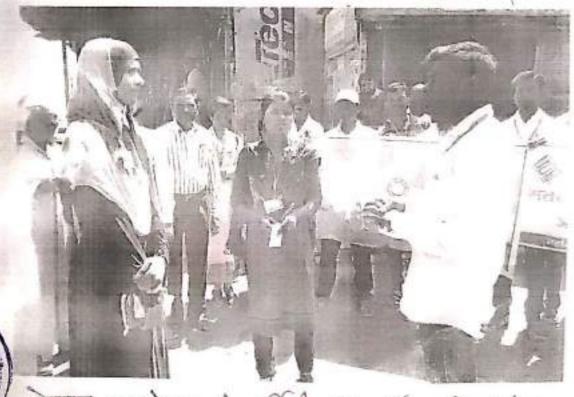

I Q A C Coordinator S.M.Dnyandeo Mohekar Mahavidyalaya, Kalamb

महिल्य दिनाचे औचित्य साधून निवडणूक विमानाच्या वर्तने शहउतून कारण्यात आहोली जनजागृती फेरी.

### जागतिक महिला दिनानिमित्त कळंबमध्ये जनजागृती फेरी

मतदन प्रक्रियेक्ट्ये महिलाका टक्का वादविकासादी निवद्यक्त विभागान्य न नेहमीन वेगवेगळे उपक्रम एनविष्यात देत आहेत. पंदा नियहण्ड विपानि जगतिक महिला विनानिमित शहरातील प्रमुख मार्गावस्त गुल्वारो (ता. ८) महिलांची फेरी काउलो. तहसील कार्यातमातीत निवदगुरू विभागते, पासाळी पुडाबार घेउन विविध शाळातील विद्यार्थनी, महिला प्रोक्स कर्मनार्वः सामान्यः क्रामान्यः सर्व परिशा क्रमेंबान्यांच्या महत्तीने केर्र Witness.