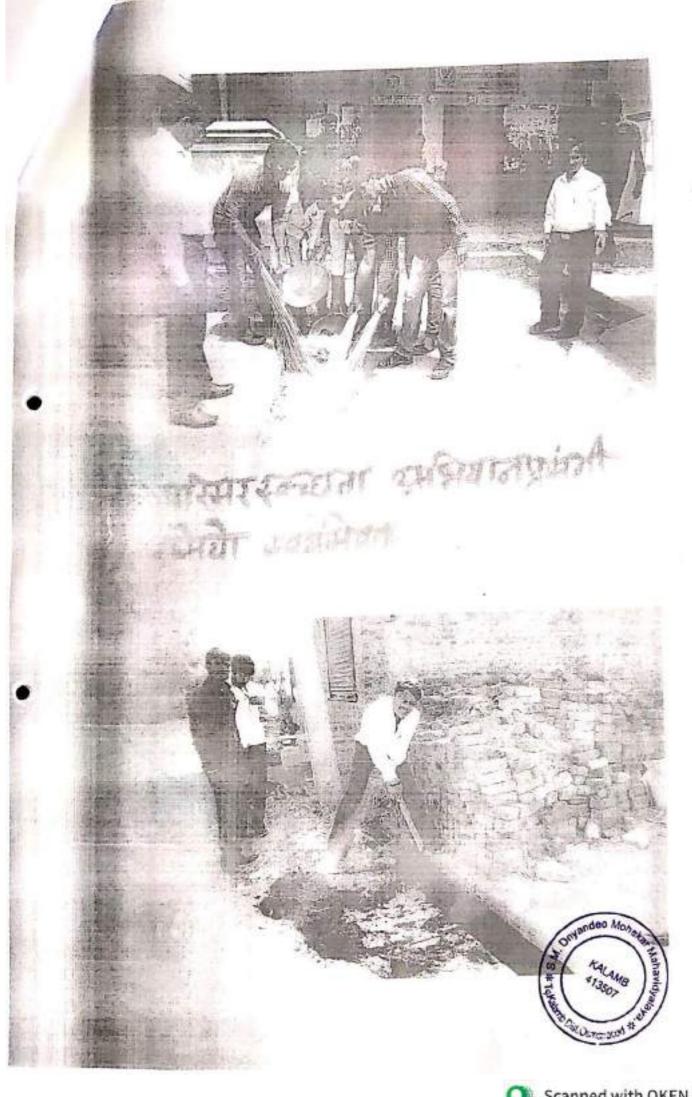

|



# M.DNYANDEO MOHEKAR MAHAVIDYALAYA,

Kallam, Dist. Osmanabad.



## NATIONAL SERVICE SCHEME



Regular Activities

REPORT- 2017-2018

(Prof. D.S.Suryawanshi) (Prof. E.L.Rathod) (Prof.Dr.M.B.Jadhav) (Prof. A.R.Mukhedkar) PROGRAMME OFFICER



(DR. A.D.Mohekur ) PRINCIPAL





### S.M. Dnyandeo Mohekar Mahavidyalaya, Kalamb, Dist-Osmanabad

Organized By: National Service Scheme

| Programme Title | Swachhata | Abhiyan |  |
|-----------------|-----------|---------|--|
|                 |           | 1       |  |

Date 2/\0/2017

| Sr.No | Student Full Name        | Class        | Signature    |
|-------|--------------------------|--------------|--------------|
| 1     | Pallari Mahader Shinde   | BA. Ist      | Pallavi      |
| 2     | Shiride Gayata Muhum     | BATIN        | aghinde      |
| 3     | Shinde Akshada Balizan   | -11-         | Ashinde-     |
| 4     | Shinde Akanksha Taras    | -1-          | Atshinde     |
| 5     | VIVEK OHAM Shelke        | B.A.IST      | -Shalle.     |
| 6     | shelke. Aditya Rameshan  | 13.A 74 20   | ARBbanee     |
| 7