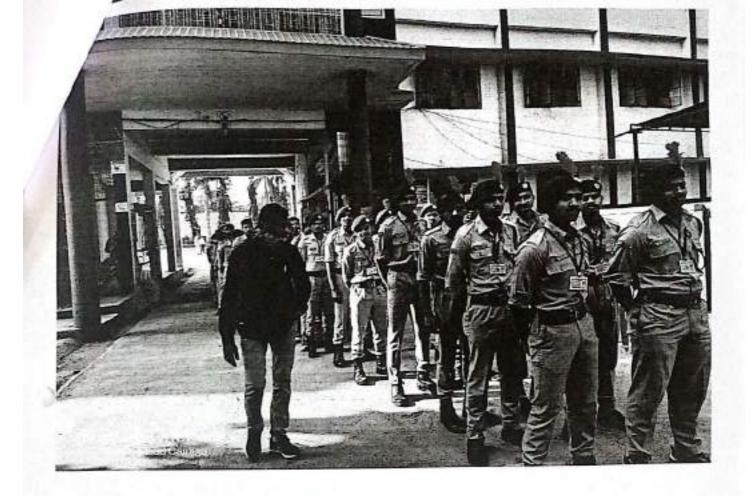

येथील वेपनची माहिती प्रशिक्षका मार्फत देण्यात आली...

> च रिक्किट विरोक्षक पो.स्टे.कळंब

शिष्नण महपी मानंदव मोहेकर् महाविद्याचय चळब 63 महाराष्ट्र बराबियन एन. सी सी व्यादर स्मर अनिल इंद्रजीत प्रवीवा पंडीत भराटे दला रामदास केन्डावळे नेशव दिलीप निर्मळ अभिषेक द्यानद पायाळ संतराम साहा कापसे जयराम विक्रम ताबडे कण्णा राम नेटके मोहन खरेश वनसोडे सनोज त्यद्माण द 10) पाटीले स्थित हुनुभेत 11) व्यडागळे समाद्यान नाना 12) तिगडीकर् स्वप्नील शिवस्द्र 13) 14) डेंबे प्रशीत रोकर 15 अक्षय मित्रम ्रायकवाड सुरम् उनेश्वर 16) चैवरे विशाल चर्चरे शिवाजी 17) बोबरे रानेश्वर मोहन 18) स्तुमित जाद्यव चप्रवात 13) ताकविरे अभिनीतं भगवान 28) भोडंबे विशाल भारत 2.9) भागे चोगेश वंसत 22) चाळक विजय शम्राव 23) मिमेळ अभिनीत विष्ठ्ळ 24) Dist. Osmanahad देशमुख्य धिरम धनाजी





पोलिस वर्षापन दिवस (कळंब पेलिस





पोलिस वर्धावन दिवस





# अर्थ नभरकार कार्यक्रम 2021-23

भरक 00ds 3100121 3680 2112490415 Sham कारावळ me 11 Kar *छारस* ट विकारन वसत 2100 :12 OLEH KA 20191 .13 400 अश्रीय 121 राहो अनय भारकर कार्विशाव Ja 21100 व्येडागळे समाधान 100001 210 2012/1649 Rotava Inc काग्रावक MOHON agade लगोंड, तेनस् CE 240 GOLAB 415/19/14 िगावा UIC100 四四 सदर आनेल munde (p)hloca विसाद धिश्न 0000 पायाळ सन्याम मान Pou 30/ पैक्ट राज्य TETOT S.M.D.M.College Kallam 31) 40/10/ अविवाध TO EOJ Dist.Osmanabad / जाहाव रहिम देशास्त्र हिर्दे









### कळंब येथे सूर्यनमस्कार महोत्सवास प्रतिसाद





महोत्यः भेषा श्रीताल महण्य हाराव महानद् महानिवाह्यातील एनवीनी विभाग च निवाम वन हाराकृत एनवीनी निभागच्या महत्वत निवानी हार्वाही (दि.र.) ५३ सम्बद्ध सर्वाहायन स्वतुर अतर्वत मृत्तिमस्त्रत प्रशासनाने अवोहर करणात आले होते. यो कार्यक्रमस्त्रती महानिवाह्याची प्