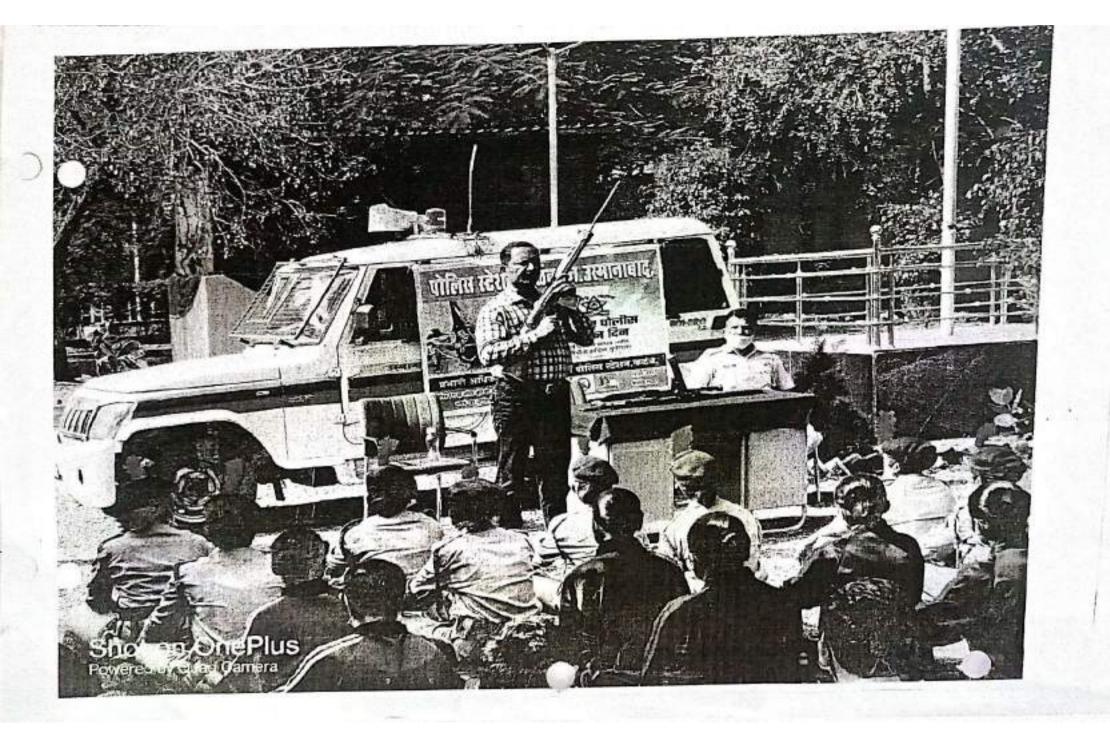

सुरम् उनेश्वर 16) चैवरे विशाल चर्चरे शिवाजी 17) बोबरे रानेश्वर मोहन 18) स्तुमित जाद्यव चप्रवात 13) ताकविरे अभिनीतं भगवान 28) भोडंबे विशाल भारत 2.9) भागे चोगेश वंसत 22) चाळक विजय शम्राव 23) मिमेळ अभिनीत विष्ठ्ळ 24) Dist. Osmanahad देशमुख्य धिरम धनाजी





पोलिस वर्षापन दिवस (कळंब पेलिस





पोलिस वर्धावन दिवस





# अर्थ नभरकार कार्यक्रम 2021-23

भरक 00ds 3100121 3680 2112490415 Sham कारावळ me 11 Kar *छारस* ट विकारन वसत 2100 :12 OLEH KA 20191 .13 400 अश्रीय 121 राहो अनय भारकर कार्विशाव Ja 21100 व्येडागळे समाधान 100001 210 2012/1649 Rotava Inc काग्रावक MOHON agade लगोंड, तेनस् CE 240 GOLAB 415/19/14 िगावा UIC100 四四 सदर आनेल munde (p)hloca विसाद धिश्न 0000 पायाळ सन्याम मान Pou 30/ पैक्ट राज्य TETOT S.M.D.M.College Kallam 31) 40/10/ अविवाध TO EOJ Dist.Osmanabad / जाहाव रहिम देशास्त्र हिर्दे









### कळंब येथे सूर्यनमस्कार महोत्सवास प्रतिसाद





महोत्यः भेषा श्रीताल महण्य हाराव महानद् महानिवाह्यातील एनवीनी विभाग च निवाम वन हाराकृत एनवीनी निभागच्या महत्वत निवानी हार्वाही (दि.र.) ५३ सम्बद्ध सर्वाहायन स्वतुर अतर्वत मृत्तिमस्त्रत प्रशासनाने अवोहर करणात आले होते. यो कार्यक्रमस्त्रती महानिवाह्याची प्रावस्त्र ते 'स्निल प्रवर, चण्णाचा स्वीश लोमहे, एम. ही, माद्यक वह, प्रा, अतिल फाटक, हनुमत जावच, असावद शिय, विनोद खरात, स्वीम भीरे, स्वीम सूर्यवशी, ए. वही, बाहमोडे, हो, के, पावड योच्यासह शियक, कर्मचारी स एनसीसीचे विद्यार्थ उपस्थित होते. या महोत्सवामध्ये एनसीसीच्या एकृण ७३ विद्याल्यांनी सहसाम नोद्येवला होता. निश्मण महर्षी ज्ञानदेव मोहेकर् महाविद्यालयं, कळेब, ता. कळेख जि. उस्मानाळाद

एनः भी. भी. विभाग

82 ८ सश्च परीधा 2021-2022



| EXAM - COOL BRC'CE