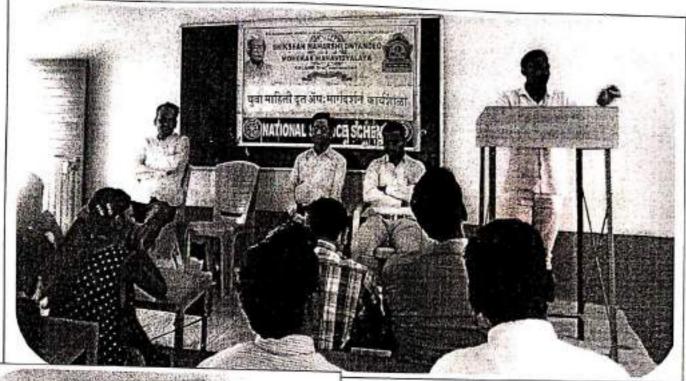

त आला.

या अविद्यानअंतर्गत विद्यार्थ्यांची प्रा. ठॉ. सुनित प्रवार यांनी तंबाखू मुक्त अभियानासाठी लोकांनी प्रयत्न केते शास्त्रि तसेच पुक्कांनी अपल्या कुटुंब अगीय आगल्या परिस्तातीत जनतेता देखील तंबाखू व इतर त्यसनायासून परावृत्त केते पातिके, प्रसाठी

स्वयंसेवक म्हणून आपण समावाये दृत होऊन कार्य केले पाहिले, असा संदेश दिता. पावेळी ग्र. हंश्वर राठोड यांनी विद्यार्प्यांना तंत्राखू पुकीवी शक्य दिली. पाप्रसंगी ग्रा. संजय पिटकरी, श्रॉ. मलीव तोपटे, लॉ. दादाराव गुंडरे. अरविंद विदे व ग्रा. उत्तरेश्वर गायकवाड पांची प्रमुख उपस्थिती होती. या अभिगानाचे अपोजन राष्ट्रीय सेवा पोजना कार्यका अधिकारी ग्रा. ईश्वर राठोड पांगी केले. पहाविद्यालपातील विद्यार्थी पा उपक्रमामाध्ये बहुसंस्थेने उपस्थित होते.



इतिहास प्रस्तान देवां हुए १३, ०० ३०५४





ए अपया होताला प्राख्यापक समयेन स्वयं से क





## Ta. 28/00/2098 \*





म्युवा माहिनी इत कार्यशिक्त सार्गदर्शन करताना श्री माहार विचारमंगाय याचार्व औं श्रीत्व पवार श्री अरविद् स्थिद तस्त्रच त्या ऋष्ट्र रहिड व उपश्रित रायेको कार्यकारीय

प्रमुख्य मार्ग्दर्शक श्री विद्याकर बोहरे - क्ष्मिनक ज क्ष्मिना मी क्षेत्र क्ष्मिनी क्षाने की क्षार्मिनी हर्गि







कर्वयः, येशील जान्दव महस्तर महर्मव्यालयात्त्र विभागाच्या वर्ताने युवा माहिती दूत और सद्भार मार्गदर्शन काशिज्ञ धिणात आली स्वाक्त मार्गदर्शन काशिज्ञ धिणात आली सद्भार विद्याच्यांचा गोता श्रीतसाद मिळाला यावेळी दिनकर कोळगे यांनी शिज्ञाच्यांचा मार्गदर्शन केल बचेळी प्राचान हो. सुनिस पत्रार, डो. दूता सामोळे डो. दीनक सुर्वशा, प्रा. यावासाह्य मार्थले आयो उपस्तत होते. काग्रिमाणे सुत्रसंचालन प्र



संस्यापकः विलासराव देशमुख

## युवा माहिती दूत ॲपसंदर्भात मार्गदर्शन कार्यशाळा

वातुका प्रांतानधी

कळव । शिक्षण महर्था शनदव म