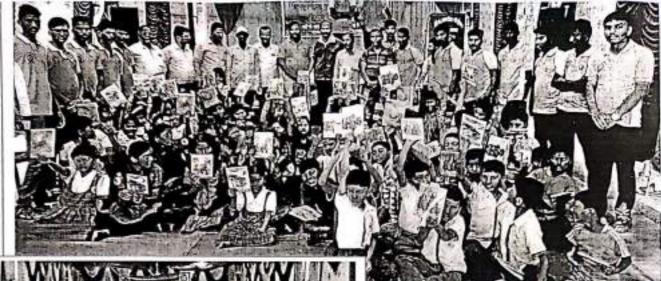

# स्त्री-पुरुष समानतेसाठी प्रयत्न गरजेचे- जगताप

कळबः समाजात आजही सी- पुरूष असा भेदभाव केला जत असून स्त्री-पुरूष स्मानतेसाठी सर्वांनी प्रयत्न करणे स्कोचे असल्यांचे प्रतिपादन जवासाहेब जगताप यांनी केले.

येथील शिक्षण महर्षी ज्ञानदेव महेकर चॅरिटेबल ट्रस्ट व रोटरी लब ऑफ कळंब सिटी यांच्या जयुक्त विद्यमाने आयोजित व्याख्यानमालेत ते बोलत होते. कार्यक्रमाच्या अध्यक्षस्थानी प्रा. कार्यक्रमाच्या तथावर तर रोटरी वलब कळंब सिटीचे अध्यक्ष पशीलकुमार तीर्थकर व सचिव

डॉ. गिरीश कुलकणी यांची प्रमुख उपस्थित होती. यावेळी उपप्रांतपाल संजय देवडा , विश्वजीत ठोंबरे, मुन्ना कस्तुरकर, श्रीकांत कळंबकर, हर्षद अंबुरे ,पंडित दशस्थ, गणेश डोंगरे आदींसह नागरिक मोठ्या संख्येने उपस्थित होते. कार्यक्रमाचे सूत्रसंचालन प्रा. विजय घोळवे यांनी केले.