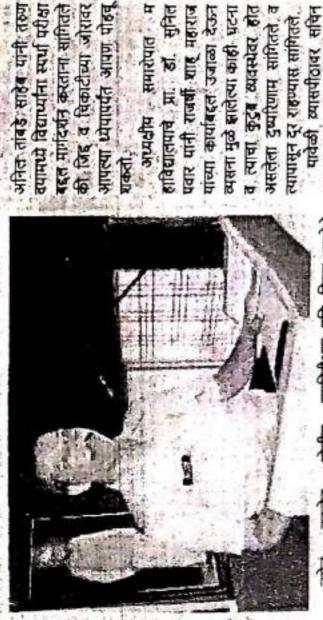

# स्त्री-पुरुष समानतेसाठी प्रयत्न गरजेचे- जगताप

कळबः समाजात आजही सी- पुरूष असा भेदभाव केला जत असून स्त्री-पुरूष स्मानतेसाठी सर्वांनी प्रयत्न करणे स्कोचे असल्यांचे प्रतिपादन जवासाहेब जगताप यांनी केले.

येथील शिक्षण महर्षी ज्ञानदेव महेकर चॅरिटेबल ट्रस्ट व रोटरी लब ऑफ कळंब सिटी यांच्या जयुक्त विद्यमाने आयोजित व्याख्यानमालेत ते बोलत होते. कार्यक्रमाच्या अध्यक्षस्थानी प्रा. कार्यक्रमाच्या तथावर तर रोटरी वलब कळंब सिटीचे अध्यक्ष पशीलकुमार तीर्थकर व सचिव

डॉ. गिरीश कुलकणी यांची प्रमुख उपस्थित होती. यावेळी उपप्रांतपाल संजय देवडा , विश्वजीत ठोंबरे, मुन्ना कस्तुरकर, श्रीकांत कळंबकर, हर्षद अंबुरे ,पंडित दशस्थ, गणेश डोंगरे आदींसह नागरिक मोठ्या संख्येने उपस्थित होते. कार्यक्रमाचे सूत्रसंचालन प्रा. विजय घोळवे यांनी केले.