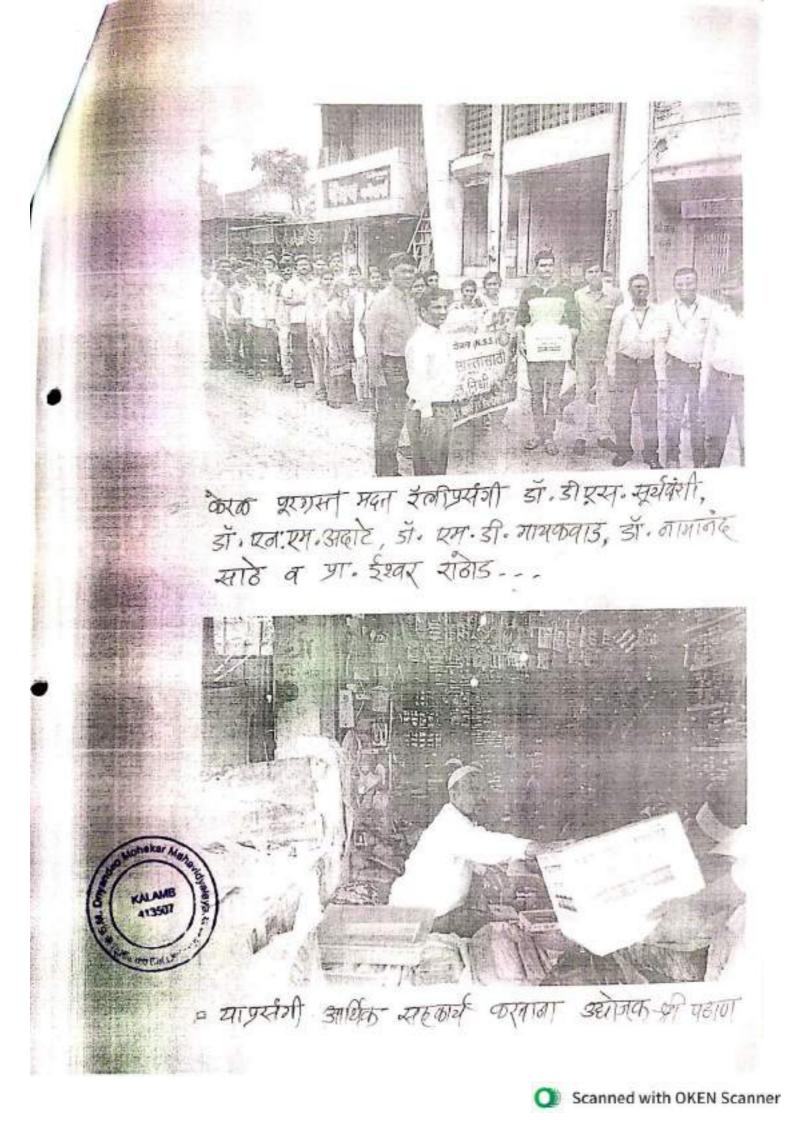

विविध प्रसातेतील विद्यार्थी व शिक्षक, एमतीमी मीट व एनएलएस स्वयंत्रक तमेच लगाचार्य जी. यु. पोल्प, श्रीमती के. जी. घोलप, डी. जते. एस. अनिगुठे. एनएतएस प्रमुख डी. डी. एस. मुर्घकंती, डी. वी. एन.

ममारोप विद्यापवन प्रशालेवील ममारोच्या ठिकाणी सामुहिक पूना व आस्तीने करण्यात आली.

कार्यक्रमासाठी मुड्याध्यापक पवार की. एस.. लिंदे पी. एस. चौधरी टी. त्रे., हरमी व्ही. एच.. मारंत हा मा मो टी जी

संस्थेनी स्थापना करून पंत्रक्रांशांतील गोर गरीब विद्याध्योना शिक्षण दां खुली केली. यानिपिताने त्यांच्य कार्याला उज्राद्धा देण्याचा प्रयत्न करू-वित्तम अभिवादन करण्यात आहे.