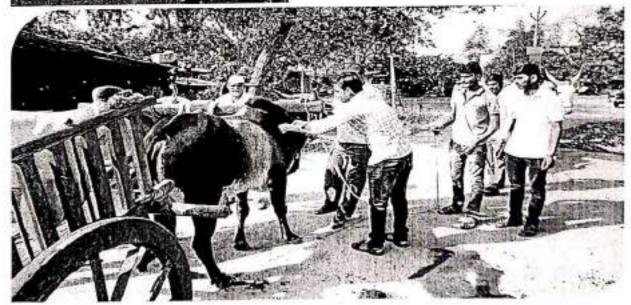

Date: - 27/07/2017

| Sr.No | Name of participants                            | Signature    |
|-------|-------------------------------------------------|--------------|
|       | Borde Aniket                                    | AMPLE        |
| 2     |                                                 | Adh          |
| 3     | ragtiles Ogugun                                 | Sign.        |
| 4     | Andib Satyand<br>nogtiles Ogujum<br>Kazad sujet | Suj et       |
| 5     | surwose Akash                                   | Brach        |
| 6     | Gore Pranifa                                    | Prahitas     |
| 7     | Pari Bhere.                                     | for chillant |
| 8     | chilwart shrikant                               | Plant        |
| 9     | Jagrap Parlani                                  |              |
| 10    | Mayur Bastan                                    | Barford      |
| 11    | Yengute Sneha                                   | 5neha-       |
| 12    | Madake Harshvardhan                             | Hazshvazdkun |
| 13    | Total Partipends 12                             | _            |
| 14    |                                                 |              |
| 15    |                                                 |              |
| 16    |                                                 |              |
| 17    |                                                 |              |
| 18    |                                                 |              |
| 19    |                                                 |              |
| 20    |                                                 |              |
| 21    |                                                 |              |
| 22    |                                                 | (3)2)        |

I Q A C
Coordinator
S.M.Dnyandeo Mohekar
Mahavidyalaya, Kalamb

Mohekar Malicude Stay

413507

M. Dnyan

गालुका प्रतिनिधी

Rain, ft. 24 aft.

अन प्रसाद संस्थेचे संस्थाप के. शिक्षण पहची अनदेव मोहेन गुरुवी यांची ९१ थी नयंती मोठ उत्साहात साजरी क्राण्यात आली.

विविध प्रसातेतील विद्यार्थी व शिक्षक, एमतीमी मीट व एनएलएस स्वयंत्रक तमेच लगाचार्य जी. यु. पोल्प, श्रीमती के. जी. घोलप, डी. जते. एस. अनिगुठे. एनएतएस प्रमुख डी. डी. एस. मुर्घकंती, डी. वी. एन.

ममारोप विद्यापवन प्रशालेवील ममारोच्या ठिकाणी सामुहिक पूना व आस्तीने करण्यात आली.

कार्यक्रमासाठी मुड्याध्यापक पवार की. एस.. लिंदे पी. एस. चौधरी टी. त्रे., हरमी व्ही. एच.. मारंत हा मा मो टी जी

संस्थेनी स्थापना करून पंत्रक्रांशांतील गोर गरीब विद्याध्योना शिक्षण दां खुली केली. यानिपिताने त्यांच्य कार्याला उज्राद्धा देण्याचा प्रयत्न करू-वित्तम अभिवादन करण्यात आहे.

अध्यक्ष प्रा. आवासहेब बाकुल,

 मंदर, मांम्कृतिक विभाग प्रमुख
 डी. ई. गुंडरे, प्रा. के. बी. डोके,
 वपाल अनिल काटक, सहायक वपाल अर्थिद सिंदे, संतोप मोरे,
 विश मुर्ववंशी यांची प्रमुख उपस्थिती
 विश मुर्ववंशी यांची प्रमुख उपस्थिती
 विशे

क्टक, ज्यदिवं क्यं, एस., मोसते एस. के., नखावे आ. दी., श्रीमती कोकाटे, त्येश मोहेक्स, प्रा. अंबलीवाई मोहेक्स, निमंताताई मोहेक्स, प्रकाश सिंदे, छापा सिंदे, हनुमंत तात्या महके

> or ohekai lalamb

Name of the Activity: - Gender equality: Babasaheb Jagtap