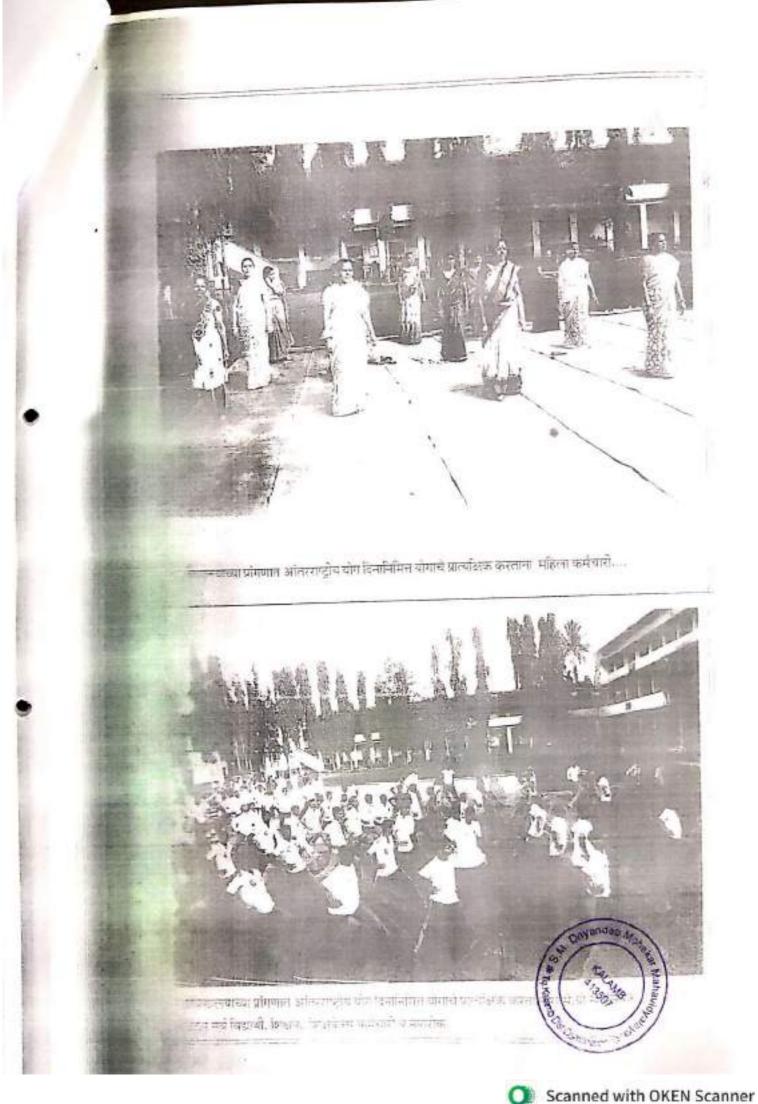

कमलाकर लिमकर         | शिक्षकेत्तर महिला कर्मचारी सदस्य |
| १०   | श्रीमती सुरेखा उद्धव अंबिरकर       | शिक्षकेत्तर महिला कर्मचारी सदस्य |
| 88   | कु. रुतुजा गोविंद मिटकरी           | विद्यार्थीनी प्रतिनिधी           |

SM Dayon Coloninal Relativity

Scanned by TapScanner

# M.DNYANDEO MOHEKAR MAHAVIDYALAYA,





#### NATIONAL SERVICE SCHEME



Regular Activities

REPORT- 2017-2018

(Prof. D.S.Suryawanshi) (Prof. E.L.Rathod) (Prof.Dr.M.B.Jadhav) (Prof. A.R.Mukhedkar) PROGRAMME OFFICER



(DR.A.D.Mohekar) PRINCIPAL





# M.DNYANDEO MOHEKAR MAHAVIDYALAYA,

Kallam, Dist. Osmanabad.



## NATIONAL SERVICE SCHEME



Regular Activities

REPORT- 2017-2018

(Prof. D.S.Suryawanshi) (Prof. E.L.Rathod) (Prof.Dr.M.B.Jadhav) (Prof. A.R.Mukhedkar) PROGRAMME OFFICER



(DR. A.D.Mohekar) PRINCIPAL







गुरुवार । २२ जून २०१७ । पृष्ठे १० । वर्ष ५ वे । अंक १६९ । किसत अरुप्ये

#### प्रतिनिधी

Mahavidy

कळंब : शिक्षण महधी ज्ञानदेव मोहेका महाविद्यालय कळेब येथे २१ जून हा दिवस आंतरराष्ट्रीय योग दिन म्हणून साजरा करण्यात आला. या दिनाचे यशस्त्री आवोजन महाविद्यालयाचे प्राचर्स डॉ.अशोकराव मोहेकर तसेच ५३ महाराष्ट्रं बटालियन एनं. सी. सी. लात्र येयील कर्नल आदित्यकुमार वर्मा यांच्या मार्गदर्शनाखाली करण्यात आले. वामध्ये मोहेक र महाविद्यालयातील ३८ मुले व १५ मुली तसेच विद्यापवन हायस्कुल २१ छात्र सैनिक व जिल्हा परिषद शाब्देतील 20 छात्र " सैनिक सहभागी झाले लेवे.

ः मोहेकर् - महाविद्यालयातील पनएसएसचे - विद्यार्थी - सर्व प्राथ्यापक व शिक्षकतर कर्मचारी वानी ही या कार्यक्रमात सहभाग घेऊन हा कार्यक्रम यशस्त्री केला. याप्रसंगी योग गुरू महणून अडकोकेट एस. एम. कुलकणी

महत्व शारीरिक व मानसिक स्वास्थ्य लाभण्यांसाठी योग