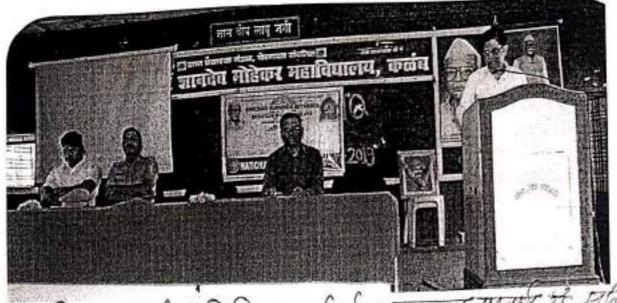

I Q A C
Coordinator
S.M.Dnyandeo Mohekar
Mahavidyalaya, Kalamb

Mohekar Malicude Stay

413507

M. Dnyan

गालुका प्रतिनिधी

Rain, ft. 24 aft.

अन प्रसाद संस्थेचे संस्थाप के. शिक्षण पहची अनदेव मोहेन गुरुवी यांची ९१ थी नयंती मोठ उत्साहात साजरी क्राण्यात आली.

विविध प्रसातेतील विद्यार्थी व शिक्षक, एमतीमी मीट व एनएलएस स्वयंत्रक तमेच लगाचार्य जी. यु. पोल्प, श्रीमती के. जी. घोलप, डी. जते. एस. अनिगुठे. एनएतएस प्रमुख डी. डी. एस. मुर्घकंती, डी. वी. एन.

ममारोप विद्यापवन प्रशालेवील ममारोच्या ठिकाणी सामुहिक पूना व आस्तीने करण्यात आली.

कार्यक्रमासाठी मुड्याध्यापक पवार की. एस.. लिंदे पी. एस. चौधरी टी. त्रे., हरमी व्ही. एच.. मारंत हा मा मो टी जी

संस्थेनी स्थापना करून पंत्रक्रांशांतील गोर गरीब विद्याध्योना शिक्षण दां खुली केली. यानिपिताने त्यांच्य कार्याला उज्राद्धा देण्याचा प्रयत्न करू-वित्तम अभिवादन करण्यात आहे.

अध्यक्ष प्रा. आवासहेब बाकुल,

 मंदर, मांम्कृतिक विभाग प्रमुख
 डी. ई. गुंडरे, प्रा. के. बी. डोके,
 वपाल अनिल काटक, सहायक वपाल अर्थिद सिंदे, संतोप मोरे,
 विश मुर्ववंशी यांची प्रमुख उपस्थिती
 विश मुर्ववंशी यांची प्रमुख उपस्थिती
 विशे

क्टक, ज्यदिवं क्यं, एस., मोसते एस. के., नखावे आ. दी., श्रीमती कोकाटे, त्येश मोहेक्स, प्रा. अंबलीवाई मोहेक्स, निमंताताई मोहेक्स, प्रकाश सिंदे, छापा सिंदे, हनुमंत तात्या महके

> or ohekai lalamb

Name of the Activity: - Gender equality: Babasaheb Jagtap

# स्त्री-पुरुष समानतेसाठी प्रयत्न गरजेचे- जगताप

कळबः समाजात आजही सी- पुरूष असा भेदभाव केला जत असून स्त्री-पुरूष स्मानतेसाठी सर्वांनी प्रयत्न करणे स्कोचे असल्यांचे प्रतिपादन जवासाहेब जगताप यांनी केले.

येथील शिक्षण महर्षी ज्ञानदेव महेकर चॅरिटेबल ट्रस्ट व रोटरी लब ऑफ कळंब सिटी यांच्या जयुक्त विद्यमाने आयोजित व्याख्यानमालेत ते बोलत होते. कार्यक्रमाच्या अध्यक्षस्थानी प्रा. कार्यक्रमाच्या तथावर तर रोटरी वलब कळंब सिटीचे अध्यक्ष पशीलकुमार तीर्थकर व सचिव

डॉ. गिरीश कुलकणी यांची प्रमुख उपस्थित होती. यावेळी उपप्रांतपाल संजय देवडा , विश्वजीत ठोंबरे, मुन्ना कस्तुरकर, श्रीकांत कळंबकर, हर्षद अंबुरे ,पंडित दशस्थ, गणेश डोंगरे आदींसह नागरिक मोठ्या संख्येने उपस्थित होते. कार्यक्रमाचे सूत्रसंचालन प्रा. विजय घोळवे यांनी केले.