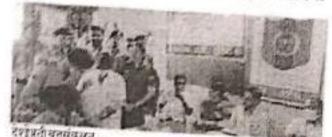

# स्त्री-पुरुष समानतेसाठी प्रयत्न गरजेचे- जगताप

कळबः समाजात आजही सी- पुरूष असा भेदभाव केला जत असून स्त्री-पुरूष स्मानतेसाठी सर्वांनी प्रयत्न करणे स्कोचे असल्यांचे प्रतिपादन जवासाहेब जगताप यांनी केले.

येथील शिक्षण महर्षी ज्ञानदेव महेकर चॅरिटेबल ट्रस्ट व रोटरी लब ऑफ कळंब सिटी यांच्या जयुक्त विद्यमाने आयोजित व्याख्यानमालेत ते बोलत होते. कार्यक्रमाच्या अध्यक्षस्थानी प्रा. कार्यक्रमाच्या तथावर तर रोटरी वलब कळंब सिटीचे अध्यक्ष पशीलकुमार तीर्थकर व सचिव

डॉ. गिरीश कुलकणी यांची प्रमुख उपस्थित होती. यावेळी उपप्रांतपाल संजय देवडा , विश्वजीत ठोंबरे, मुन्ना कस्तुरकर, श्रीकांत कळंबकर, हर्षद अंबुरे ,पंडित दशस्थ, गणेश डोंगरे आदींसह नागरिक मोठ्या संख्येने उपस्थित होते. कार्यक्रमाचे सूत्रसंचालन प्रा. विजय घोळवे यांनी केले.