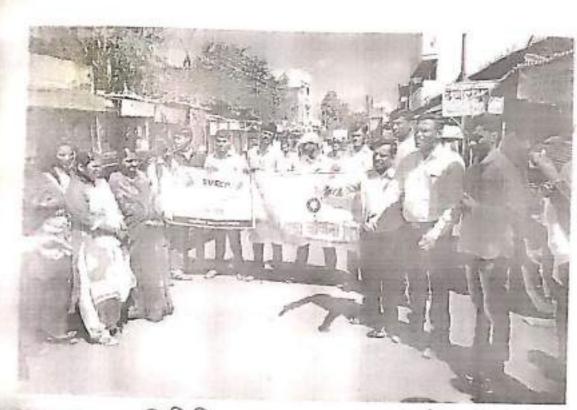

### जागतिक महिला दिनानिमित्त कळंबमध्ये जनजागृती फेरी

मतदन प्रक्रियेक्ट्ये महिलाका टक्का वादविकासादी निवद्यक्त विभागान्य न नेहमीन वेगवेगळे उपक्रम एनविष्यात देत आहेत. पंदा नियहण्ड विपानि जगतिक महिला विनानिमित शहरातील प्रमुख मार्गावस्त गुल्वारो (ता. ८) महिलांची फेरी काउलो. तहसील कार्यातमातीत निवदगुरू विभागते, पासाळी पुडाबार घेउन विविध शाळातील विद्यार्थनी, महिला प्रोक्स कर्मनार्वः सामान्यः क्रामान्यः सर्व परिशा क्रमेंबान्यांच्या महत्तीने केर्र Witness.

स्थानिक इत्यालय संस्थांच्या निवसपुत्रीत महिलांचा ५० टबके हात कार कारण मध्याद वित्ता परिषद अध्यक्ष, नगायक, मार्थकराच्या मंगी निज्ञाही प्रश्वाच्या मुसनाव महिल्लाको मतदार चोदावो ब मान्यन प्रक्रियेतील प्रमाय क्योध आहे. श्रिकशाधि ब्राइक्ट क्रान्यकादी मनदान प्राचनित्रम् विकास स्थापित विकास स्थापित स्थाप नेवडम्बा विद्यानि पुरुषारे जगरिक महिला विद्याल विदेश कार्यक्रमानी यो र