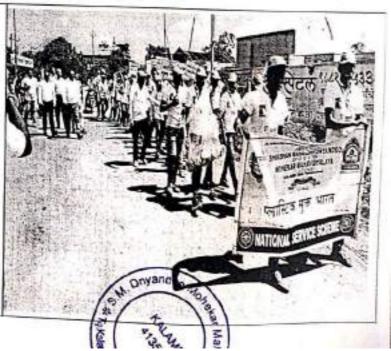

I Q A C Coordinator S.M.Dnyandeo Mohekar Mahavidyalaya, Kalamb

महिल्य दिनाचे औचित्य साधून निवडणूक विमानाच्या वर्तने शहउतून कारण्यात आहोली जनजागृती फेरी.

### जागतिक महिला दिनानिमित्त कळंबमध्ये जनजागृती फेरी

मतदन प्रक्रियेक्ट्ये महिलाका टक्का वादविकासादी निवद्यक्त विभागान्य न नेहमीन वेगवेगळे उपक्रम एनविष्यात देत आहेत. पंदा नियहण्ड विपानि जगतिक महिला विनानिमित शहरातील प्रमुख मार्गावस्त गुल्वारो (ता. ८) महिलांची फेरी काउलो. तहसील कार्यातमातीत निवदगुरू विभागते, पासाळी पुडाबार घेउन विविध शाळातील विद्यार्थनी, महिला प्रोक्स कर्मनार्वः सामान्यः क्रामान्यः सर्व परिशा क्रमेंबान्यांच्या महत्तीने केर्र Witness.

स्थानिक इत्यालय संस्थांच्या निवसपुत्रीत महिलांचा ५० टबके हात कार कारण मध्याद वित्ता परिषद अध्यक्ष, नगायक, मार्थकराच्या मंगी निज्ञाही प्रश्वाच्या मुसनाव महिल्लाको मतदार चोदावो ब मान्यन प्रक्रियेतील प्रमाय क्योध आहे. श्रिकशाधि ब्राइक्ट क्रान्यकादी मनदान प्राचनित्रम् विकास स्थापित विकास स्थापित स्थाप नेवडम्बा विद्यानि पुरुषारे जगरिक महिला विद्याल विदेश कार्यक्रमानी यो र