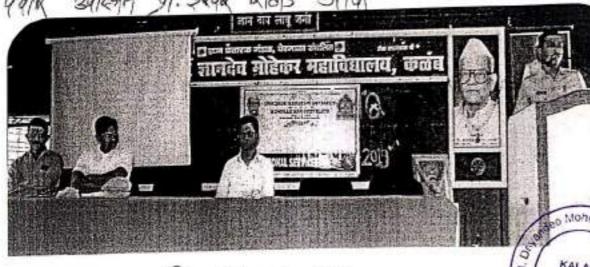

I Q A C
Coordinator
S.M.Dnyandeo Mohekar
Mahavidyalaya, Kalamb

Mohekar Malicude Stay

413507

M. Dnyan

गालुका प्रतिनिधी

Rain, ft. 24 aft.

अन प्रसाद संस्थेचे संस्थाप के. शिक्षण पहची अनदेव मोहेन गुरुवी यांची ९१ थी नयंती मोठ उत्साहात साजरी क्राण्यात आली.

विविध प्रसातेतील विद्यार्थी व शिक्षक, एमतीमी मीट व एनएलएस स्वयंत्रक तमेच लगाचार्य जी. यु. पोल्प, श्रीमती के. जी. घोलप, डी. जते. एस. अनिगुठे. एनएतएस प्रमुख डी. डी. एस. मुर्घकंती, डी. वी. एन.

ममारोप विद्यापवन प्रशालेवील ममारोच्या ठिकाणी सामुहिक पूना व आस्तीने करण्यात आली.

कार्यक्रमासाठी मुड्याध्यापक पवार की. एस.. लिंदे पी. एस. चौधरी टी. त्रे., हरमी व्ही. एच.. मारंत हा मा मो टी जी

संस्थेनी स्थापना करून पंत्रक्रांशांतील गोर गरीब विद्याध्योना शिक्षण दां खुली केली. यानिपिताने त्यांच्य कार्याला उज्राद्धा देण्याचा प्रयत्न करू-वित्तम अभिवादन करण्यात आहे.

अध्यक्ष प्रा. आवासहेब बाकुल,

 मंदर, मांम्कृतिक विभाग प्रमुख
 डी. ई. गुंडरे, प्रा. के. बी. डोके,
 वपाल अनिल काटक, सहायक वपाल अर्थिद सिंदे, संतोप मोरे,
 विश मुर्ववंशी यांची प्रमुख उपस्थिती
 विश मुर्ववंशी यांची प्रमुख उपस्थिती
 विशे

क्टक, ज्यदिवं क्यं, एस., मोसते एस. के., नखावे आ. दी., श्रीमती कोकाटे, त्येश मोहेक्स, प्रा. अंबलीवाई मोहेक्स, निमंताताई मोहेक्स, प्रकाश सिंदे, छापा सिंदे, हनुमंत तात्या महके

> or ohekai lalamb

Name of the Activity: - Gender equality: Babasaheb Jagtap

# स्त्री-पुरुष समानतेसाठी प्रयत्न गरजेचे- जगताप

कळबः समाजात आजही सी- पुरूष असा भेदभाव केला जत असून स्त्री-पुरूष स्मानतेसाठी सर्वांनी प्रयत्न करणे स्कोचे असल्यांचे प्रतिपादन जवासाहेब जगताप यांनी केले.

येथील शिक्षण महर्षी ज्ञानदेव महेकर चॅरिटेबल ट्रस्ट व रोटरी लब ऑफ कळंब सिटी यांच्या जयुक्त विद्यमाने आयोजित व्याख्यानमालेत ते बोलत होते. कार्यक्रमाच्या अध्यक्षस्थानी प्रा. कार्यक्रमाच्या तथावर तर रोटरी वलब कळंब सिटीचे अध्यक्ष पशीलकुमार तीर्थकर व सचिव

डॉ. गिरीश कुलकणी यांची प्रमुख उपस्थित होती. यावेळी उपप्रांतपाल संजय देवडा , विश्वजीत ठोंबरे, मुन्ना कस्तुरकर, श्रीकांत कळंबकर, हर्षद अंबुरे ,पंडित दशस्थ, गणेश डोंगरे आदींसह नागरिक मोठ्या संख्येने उपस्थित होते. कार्यक्रमाचे सूत्रसंचालन प्रा. विजय घोळवे यांनी केले.