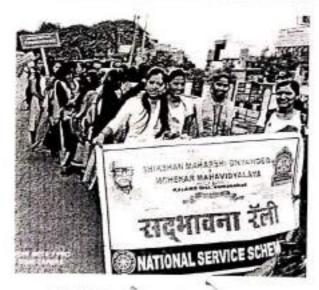

# स्त्री-पुरुष समानतेसाठी प्रयत्न गरजेचे- जगताप

कळबः समाजात आजही सी- पुरूष असा भेदभाव केला जत असून स्त्री-पुरूष स्मानतेसाठी सर्वांनी प्रयत्न करणे स्कोचे असल्यांचे प्रतिपादन जवासाहेब जगताप यांनी केले.

येथील शिक्षण महर्षी ज्ञानदेव महेकर चॅरिटेबल ट्रस्ट व रोटरी लब ऑफ कळंब सिटी यांच्या जयुक्त विद्यमाने आयोजित व्याख्यानमालेत ते बोलत होते. कार्यक्रमाच्या अध्यक्षस्थानी प्रा. कार्यक्रमाच्या तथावर तर रोटरी वलब कळंब सिटीचे अध्यक्ष पशीलकुमार तीर्थकर व सचिव

डॉ. गिरीश कुलकणी यांची प्रमुख उपस्थित होती. यावेळी उपप्रांतपाल संजय देवडा , विश्वजीत ठोंबरे, मुन्ना कस्तुरकर, श्रीकांत कळंबकर, हर्षद अंबुरे ,पंडित दशस्थ, गणेश डोंगरे आदींसह नागरिक मोठ्या संख्येने उपस्थित होते. कार्यक्रमाचे सूत्रसंचालन प्रा. विजय घोळवे यांनी केले.