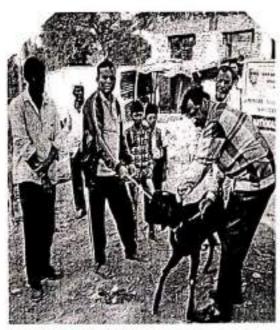

I Q A C Coordinator S.M.Dnyandeo Mohekar Mahavidyalaya, Kalamb

महिल्य दिनाचे औचित्य साधून निवडणूक विमानाच्या वर्तने शहउतून कारण्यात आहोली जनजागृती फेरी.

### जागतिक महिला दिनानिमित्त कळंबमध्ये जनजागृती फेरी

मतदन प्रक्रियेक्ट्ये महिलाका टक्का वादविकासादी निवद्यक्त विभागान्य न नेहमीन वेगवेगळे उपक्रम एनविष्यात देत आहेत. पंदा नियहण्ड विपानि जगतिक महिला विनानिमित शहरातील प्रमुख मार्गावस्त गुल्वारो (ता. ८) महिलांची फेरी काउलो. तहसील कार्यातमातीत निवदगुरू विभागते, पासाळी पुडाबार घेउन विविध शाळातील विद्यार्थनी, महिला प्रोक्स कर्मनार्वः सामान्यः क्रामान्यः सर्व परिशा क्रमेंबान्यांच्या महत्तीने केर्र Witness.