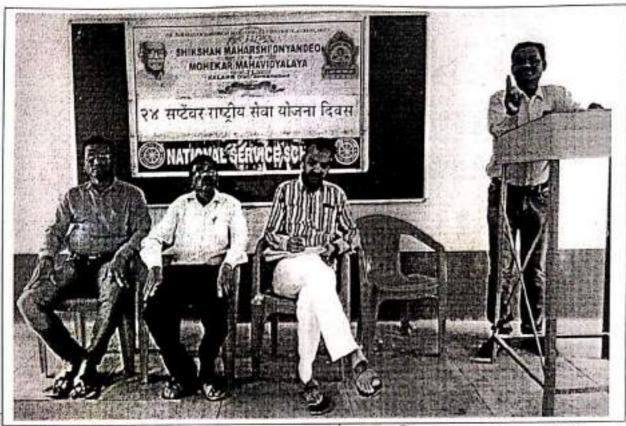

I Q A C
Coordinator
S.M.Dnyandeo Mohekar
Mahavidyalaya, Kalamb

Mohekar Malicude Stay

413507

M. Dnyan

गालुका प्रतिनिधी

Rain, ft. 24 aft.

अन प्रसाद संस्थेचे संस्थाप के. शिक्षण पहची अनदेव मोहेन गुरुवी यांची ९१ थी नयंती मोठ उत्साहात साजरी क्राण्यात आली.

विविध प्रसातेतील विद्यार्थी व शिक्षक, एमतीमी मीट व एनएलएस स्वयंत्रक तमेच लगाचार्य जी. यु. पोल्प, श्रीमती के. जी. घोलप, डी. जते. एस. अनिगुठे. एनएतएस प्रमुख डी. डी. एस. मुर्घकंती, डी. वी. एन.

ममारोप विद्यापवन प्रशालेवील ममारोच्या ठिकाणी सामुहिक पूना व आस्तीने करण्यात आली.

कार्यक्रमासाठी मुड्याध्यापक पवार की. एस.. लिंदे पी. एस. चौधरी टी. त्रे., हरमी व्ही. एच.. मारंत हा मा मो टी जी

संस्थेनी स्थापना करून पंत्रक्रांशांतील गोर गरीब विद्याध्योना शिक्षण दां खुली केली. यानिपिताने त्यांच्य कार्याला उज्राद्धा देण्याचा प्रयत्न करू-वित्तम अभिवादन करण्यात आहे.

अध्यक्ष प्रा. आवासहेब बाकुल,

 मंदर, मांम्कृतिक विभाग प्रमुख
 डी. ई. गुंडरे, प्रा. के. बी. डोके,
 वपाल अनिल काटक, सहायक वपाल अर्थिद सिंदे, संतोप मोरे,
 विश मुर्ववंशी यांची प्रमुख उपस्थिती
 विश मुर्ववंशी यांची प्रमुख उपस्थिती
 विशे

क्टक, ज्यदिवं क्यं, एस., मोसते एस. के., नखावे आ. दी., श्रीमती कोकाटे, त्येश मोहेक्स, प्रा. अंबलीवाई मोहेक्स, निमंताताई मोहेक्स, प्रकाश सिंदे, छापा सिंदे, हनुमंत तात्या महके

> or ohekai lalamb

Name of the Activity: - Gender equality: Babasaheb Jagtap