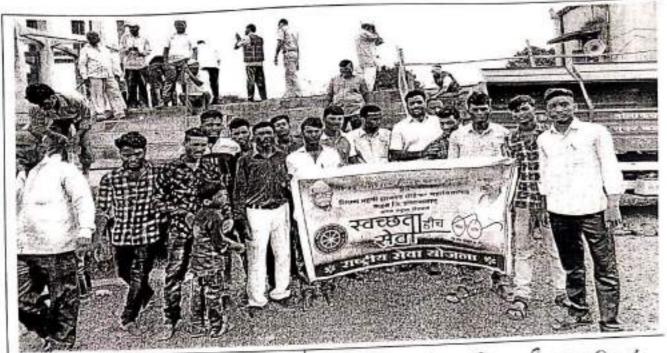

वकांनी निर्माल्य संकलन केल्याबाबत.

संदर्भ :- आपले पत्र दिनांक ११/०९/२०१९ रोजीचे Ref.No. NSS/2019-20/1188.

महोदय,

वरील विषयी कळविण्यात येते की, राष्ट्रीय सेवा योजना विभाग, शि. म. ज्ञानदेव मोहेकर महाविद्यालय, कळंब येथील रासेयो स्वयंसेवकांनी नगरपरिषद कळंबच्या वतीने ज्या ठिकाणी गणेश विसर्जन केले जाते त्या ठिकाणी प्रत्यक्ष निर्माल्य संकलन केले व गणपती विसर्जन करण्यास नगर परिषद कर्मचान्यांना सहकार्य करण्याचे काम आमच्या स्वयंसेवकांनी केले. त्याबद्दल नगर परिषद मुख्य कार्यकारी अधिकारी श्री. विशाल भोसले साहेब आणि पोलिस उपनिरीक्षक चैनसिंग एस. गुसिंगे यांनी सर्व स्वयंसेवकांचे अभिनंदन करुन या कार्याचे कौतुक केले. याप्रसंगी कार्यक्रमाधिकारी प्रा. ईश्वर राठोड व डॉ. मुकुंद गायकवाड यांनी स्वयंसेवकांना प्रात्साहित केले.







#### \* छाठापत्री विसर्जन - निर्पालय संकलनात राये चो व्ययंसेवनांचा सरमाण् \*





व वागपती विसर्जनाभाश / विश्वाणी निर्मालय संखलन कर्ण्यासाष्ठी शस्त्रीय सेवा योजना विभाणातील ख्यंपसेवन्द्र याजना नगरपारिषद-श्री विशाल भासले व रायेगो कार्यक्रमा कार्यक्रमा





#### 29/08/2099





० २९/०८/२०९९ घोडी- प्रमाहिक भुष्ण भारत आश्रियामात रावेचे सहभागी स्वैखसेवक व मेगा शंतीतिकरिंग, कानी ण्डसल्यमी स्नानेन स्वव्यात स्रावन सापार्थ डॉन्स्निक स्रावन सापार्थ डॉन्स्निक प्राप्त





#### ० शध्रीय सेवा योजना दिवस व





शसे यो क्षित्र दिन भिरिक्ष क्यांक्क्यान देग असताना डॉ॰ दना साकीके व कार्यक्राने अध्यक्ष शी॰ अरविंद शिंदे प्रा- हरवर शहोड व जादी

० स्ववैशेषक ।



Pe. 21/0e/2099





शरोधी विनान्ये औशिष साधून महाविधालय परिसर स्वच्छता करताना भोवत प्राचार्य और सुनिल पवारे , श्री अरविदाबी रे प्रा- संजय पिरकरी पा रीसराहोड एसेयो स्वयंसेवक अमदाह इस्लंना



#### \* HIN AIN. HIV- PIDS - AURION AND