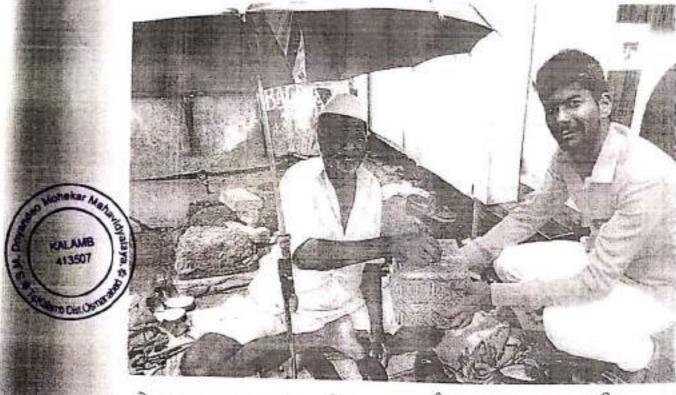

# स्त्री-पुरुष समानतेसाठी प्रयत्न गरजेचे- जगताप

कळबः समाजात आजही सी- पुरूष असा भेदभाव केला जत असून स्त्री-पुरूष स्मानतेसाठी सर्वांनी प्रयत्न करणे स्कोचे असल्यांचे प्रतिपादन जवासाहेब जगताप यांनी केले.

येथील शिक्षण महर्षी ज्ञानदेव महेकर चॅरिटेबल ट्रस्ट व रोटरी लब ऑफ कळंब सिटी यांच्या जयुक्त विद्यमाने आयोजित व्याख्यानमालेत ते बोलत होते. कार्यक्रमाच्या अध्यक्षस्थानी प्रा. कार्यक्रमाच्या तथावर तर रोटरी वलब कळंब सिटीचे अध्यक्ष पशीलकुमार तीर्थकर व सचिव

डॉ. गिरीश कुलकणी यांची प्रमुख उपस्थित होती. यावेळी उपप्रांतपाल संजय देवडा , विश्वजीत ठोंबरे, मुन्ना कस्तुरकर, श्रीकांत कळंबकर, हर्षद अंबुरे ,पंडित दशस्थ, गणेश डोंगरे आदींसह नागरिक मोठ्या संख्येने उपस्थित होते. कार्यक्रमाचे सूत्रसंचालन प्रा. विजय घोळवे यांनी केले.