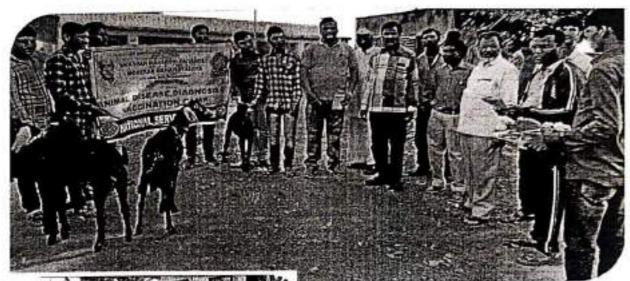

Date: - 27/07/2017

| Sr.No | Name of participants                            | Signature    |
|-------|-------------------------------------------------|--------------|
|       | Borde Aniket                                    | AMPLE        |
| 2     |                                                 | Adh          |
| 3     | ragtiles Ogugun                                 | Sign.        |
| 4     | Andib Satyand<br>nogtiles Ogujum<br>Kazad sujet | Suj et       |
| 5     | surwose Akash                                   | Brach        |
| 6     | Gore Pranifa                                    | Prahitas     |
| 7     | Pari Bhere.                                     | for chillant |
| 8     | chilwart shrikant                               | Plant        |
| 9     | Jagrap Parlani                                  |              |
| 10    | Mayur Bastan                                    | Barford      |
| 11    | Yengute Sneha                                   | 5neha-       |
| 12    | Madake Harshvardhan                             | Hazshvazdkun |
| 13    | Total Partipends 12                             | _            |
| 14    |                                                 |              |
| 15    |                                                 |              |
| 16    |                                                 |              |
| 17    |                                                 |              |
| 18    |                                                 |              |
| 19    |                                                 |              |
| 20    |                                                 |              |
| 21    |                                                 |              |
| 22    |                                                 | (3)2)        |

I Q A C
Coordinator
S.M.Dnyandeo Mohekar
Mahavidyalaya, Kalamb

Mohekar Malicude Stay

413507

M. Dnyan

गालुका प्रतिनिधी

Rain, ft. 24 aft.

अन प्रसाद संस्थेचे संस्थाप के. शिक्षण पहची अनदेव मोहेन गुरुवी यांची ९१ थी नयंती मोठ उत्साहात साजरी क्राण्यात आली.

विविध प्रसातेतील विद्यार्थी व शिक्षक, एमतीमी मीट व एनएलएस स्वयंत्रक तमेच लगाचार्य जी. यु. पोल्प, श्रीमती के. जी. घोलप, डी. जते. एस. अनिगुठे. एनएतएस प्रमुख डी. डी. एस. मुर्घकंती, डी. वी. एन.

ममारोप विद्यापवन प्रशालेवील ममारोच्या ठिकाणी सामुहिक पूना व आस्तीने करण्यात आली.

कार्यक्रमासाठी मुड्याध्यापक पवार की. एस.. लिंदे पी. एस. चौधरी टी. त्रे., हरमी व्ही. एच.. मारंत हा मा मो टी जी

संस्थेनी स्थापना करून पंत्रक्रांशांतील गोर गरीब विद्याध्योना शिक्षण दां खुली केली. यानिपिताने त्यांच्य कार्याला उज्राद्धा देण्याचा प्रयत्न करू-वित्तम अभिवादन करण्यात आहे.

अध्यक्ष प्रा. आवासहेब बाकुल,

 मंदर, मांम्कृतिक विभाग प्रमुख
 डी. ई. गुंडरे, प्रा. के. बी. डोके,
 वपाल अनिल काटक, सहायक वपाल अर्थिद सिंदे, संतोप मोरे,
 विश मुर्ववंशी यांची प्रमुख उपस्थिती
 विश मुर्ववंशी यांची प्रमुख उपस्थिती
 विशे

क्टक, ज्यदिवं क्यं, एस., मोसते एस. के., नखावे आ. दी., श्रीमती कोकाटे, त्येश मोहेक्स, प्रा. अंबलीवाई मोहेक्स, निमंताताई मोहेक्स, प्रकाश सिंदे, छापा सिंदे, हनुमंत तात्या महके

> or ohekai lalamb

Name of the Activity: - Gender equality: Babasaheb Jagtap