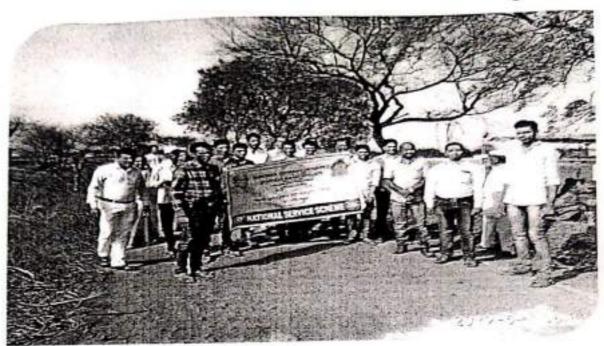

जो डी रतो. रेलीसाठी एनसीसी विभाग प्रमुख प्रा. के. उल्ल्यू भावडे च विद्याभवन हायुस्कृतच्ये एनसीसी विभाग प्रमुख श्री. वाफ्मीडे यांनी परिश्रम पेतले.



# मुक्त शौचालय मुक्त मोहीमें विषयाच्या रलीचे आयोजन कंत्र (१२१ (प्रतिपर्ण ):- प्रावण वर्गेड ,स्त्माणे शहे हते त्यावंकोवर महर्ण अन्देव प्रतिक्यालया महायालवातील प्रवर्णसी तील प्रवर्णी क्षिणाविक्यालया से विष्णाविक विद्यार्थिनी वर्गेड प्रवर्णी क्षाणाविक्यालया वर्गेड

# DR. BABASAHEBAMBEDKAR MARATHWADA UNIVERSITY, AURANGABAD

# S.M.DNYANDEO MOHEKAR MAHAVIDYALAYA,

Kalamb, Dist. Osmanabad.





## NATIONAL SERVICE SCHEME



## REGULAR ACTIVTIES - LEDGER

2019-2020



(Prof. Dr. M. B. Jadhav) (Prof. A. R. Mukhedkar) PROGRAMME OFFICER

(DR. S. V. Pawar) PRINCIPAL



# \* पानी फाउँडेशन उपक्रमान रासेची स्वयंसेवकांचे सहभाग \* वि.०९/०५/२०१९ - माटिशर्युरा





म पाणी पाउंडेमान उपक्रमान राहण्य बारोगा स्टावंदावक , गण्या आंग १९ ईखर राहाड, श्री. केशण महत्व प्राःडॉ. चम. की अमाज, श्री. यावेडक सुर्वेडकर आही



# शान्यस्नरीय आव्हान शिवीर न





ठ शक्यस्तरीच कापकी जनम्ह्यापन क्रिकीयन सहद्यां अस्तर्भेषेक क यसे को जात्रिकाशिकाशि क्रिस्टा- प्रस्नानाबाद

- वि. ३ मूङ में १२ मूछ - २०१९ - वांरेड





ए शरोभी स्वभंदोपक प्रशिक्षता चेत कस्तार



CONTRACTOR OF THE CONTRACT OF

TRAINING CAMP ON DISASTER MANAGEMENT CHANCELLOR'S BRIGADE: NSS WING





納/辱. Mr./Ms. Borde Aniket Pramod

of Dr. Babasaheb Ambedkar Marathwada University, Aurangabad जिल्हा/District Osmanabad

ट्यवस्थापन प्रशिक्षण शिबीरात सहभाग घेतल्याबद्दल NDR फ्रेंड म्हणून गीरिवण्यात येत असून, त्यासाठी हे प्रमाणपत्र प्रदान करण्यात परिसरात आयोजित 'आव्हान-२०१९' - राज्यस्तरीय आपत्ती यांच्या बिद्यमाने दि.