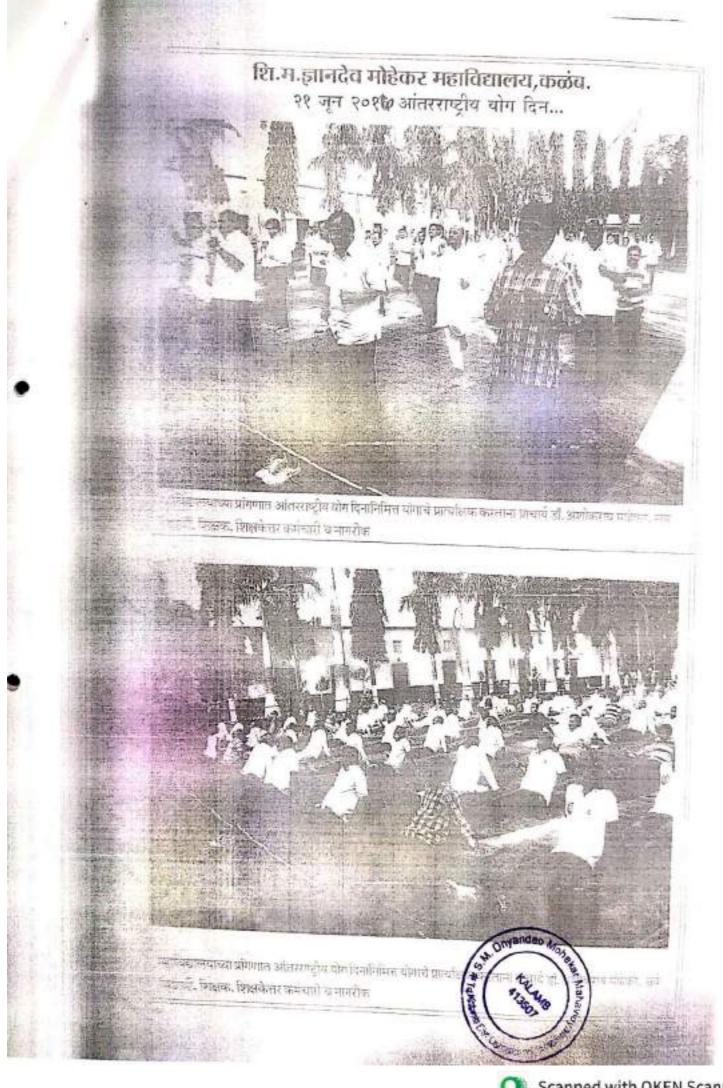

ा कमलाकर लिमकर         | शिक्षकेत्तर महिला कर्मचारी सदस्य |
| १०   | श्रीमती सुरेखा उद्धव अंबिरकर       | शिक्षकेत्तर महिला कर्मचारी सदस्य |
| 88   | कु. रुतुजा गोविंद मिटकरी           | विद्यार्थीनी प्रतिनिधी           |

SM Dayon Coloninal Relativity

Scanned by TapScanner

# M.DNYANDEO MOHEKAR MAHAVIDYALAYA,





#### NATIONAL SERVICE SCHEME



Regular Activities

REPORT- 2017-2018

(Prof. D.S.Suryawanshi) (Prof. E.L.Rathod) (Prof.Dr.M.B.Jadhav) (Prof. A.R.Mukhedkar) PROGRAMME OFFICER



(DR.A.D.Mohekar) PRINCIPAL





# M.DNYANDEO MOHEKAR MAHAVIDYALAYA,

Kallam, Dist. Osmanabad.



## NATIONAL SERVICE SCHEME



Regular Activities

REPORT- 2017-2018

(Prof. D.S.Suryawanshi) (Prof. E.L.Rathod) (Prof.Dr.M.B.Jadhav) (Prof. A.R.Mukhedkar) PROGRAMME OFFICER



(DR. A.D.Mohekar) PRINCIPAL







गुरुवार । २२ जून २०१७ । पृष्ठे १० । वर्ष ५ वे । अंक १६९ । किसत अरुप्ये

#### प्रतिनिधी

Mahavidy

कळंब : शिक्षण महधी ज्ञानदेव मोहेका महाविद्यालय कळेब येथे २१ जून हा दिवस आंतरराष्ट्रीय योग दिन म्हणून साजरा करण्यात आला. या दिनाचे यशस्त्री आवोजन महाविद्यालयाचे प्राचर्स डॉ.अशोकराव मोहेकर तसेच ५३ महाराष्ट्रं बटालियन एनं. सी. सी. लात्र येयील कर्नल आदित्यकुमार वर्मा यांच्या मार्गदर्शनाखाली करण्यात आले. वामध्ये मोहेक र महाविद्यालयातील ३८ मुले व १५ मुली तसेच विद्यापवन हायस्कुल २१ छात्र सैनिक व जिल्हा परिषद शाब्देतील 20 छात्र " सैनिक सहभागी झाले लेवे.

ः मोहेकर् - महाविद्यालयातील पनएसएसचे - विद्यार्थी - सर्व प्राथ्यापक व शिक्षकतर कर्मचारी वानी ही या कार्यक्रमात सहभाग घेऊन हा कार्यक्रम यशस्त्री केला. याप्रसंगी योग गुरू महणून अडकोकेट एस. एम. कुलकणी

महत्व शारीरिक व मानसिक स्वास्थ्य लाभण्यांसाठी यो