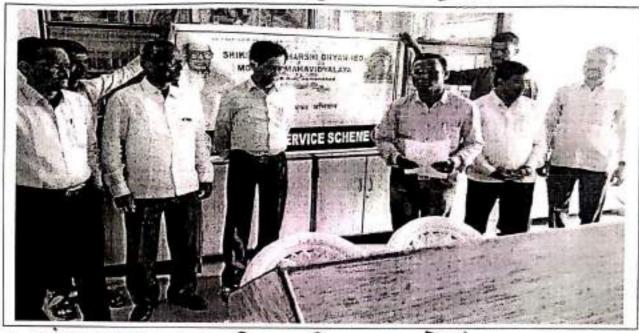

# स्त्री-पुरुष समानतेसाठी प्रयत्न गरजेचे- जगताप

कळबः समाजात आजही सी- पुरूष असा भेदभाव केला जत असून स्त्री-पुरूष स्मानतेसाठी सर्वांनी प्रयत्न करणे स्कोचे असल्यांचे प्रतिपादन जवासाहेब जगताप यांनी केले.

येथील शिक्षण महर्षी ज्ञानदेव महेकर चॅरिटेबल ट्रस्ट व रोटरी लब ऑफ कळंब सिटी यांच्या जयुक्त विद्यमाने आयोजित व्याख्यानमालेत ते बोलत होते. कार्यक्रमाच्या अध्यक्षस्थानी प्रा. कार्यक्रमाच्या तथावर तर रोटरी वलब कळंब सिटीचे अध्यक्ष पशीलकुमार तीर्थकर व सचिव

डॉ. गिरीश कुलकणी यांची प्रमुख उपस्थित होती. यावेळी उपप्रांतपाल संजय देवडा , विश्वजीत ठोंबरे, मुन्ना कस्तुरकर, श्रीकांत कळंबकर, हर्षद अंबुरे ,पंडित दशस्थ, गणेश डोंगरे आदींसह नागरिक मोठ्या संख्येने उपस्थित होते. कार्यक्रमाचे सूत्रसंचालन प्रा. विजय घोळवे यांनी केले.