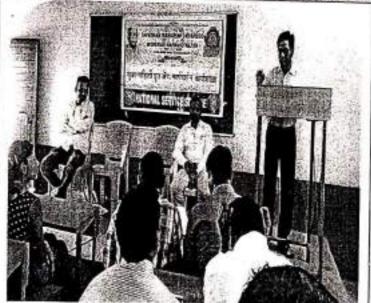

आला.

या अविद्यानअंतर्गत विद्यार्थ्यांची प्रा. ठॉ. सुनित प्रवार यांनी तंबाखू मुक्त अभियानासाठी लोकांनी प्रयत्न केते शास्त्रि तसेच पुक्कांनी अपल्या कुटुंब अगीय आगल्या परिस्तातीत जनतेता देखील तंबाखू व इतर त्यसनायासून परावृत्त केते पातिके, प्रसाठी

स्वयंसेवक म्हणून आपण समावाये दृत होऊन कार्य केले पाहिले, असा संदेश दिता. पावेळी ग्र. हंश्वर राठोड यांनी विद्यार्प्यांना तंत्राखू पुकीवी शक्य दिली. पाप्रसंगी ग्रा. संजय पिटकरी, श्रॉ. मलीव तोपटे, लॉ. दादाराव गुंडरे. अरविंद विदे व ग्रा. उत्तरेश्वर गायकवाड पांची प्रमुख उपस्थिती होती. या अभिगानाचे अपोजन राष्ट्रीय सेवा पोजना कार्यका अधिकारी ग्रा. ईश्वर राठोड पांगी केले. पहाविद्यालपातील विद्यार्थी पा उपक्रमामाध्ये बहुसंस्थेने उपस्थित होते.



इतिहास प्रस्तान देवां हुए १३, ०० ३०५४





ए अपया होताला प्राख्यापक समयेन स्वयं से क





## Ta. 28/00/2098 \*





म्युवा माहिनी इत कार्यशिक्त सार्गदर्शन करताना श्री माहार विचारमंगाय याचार्व औं श्रीत्व पवार श्री अरविद् स्थिद तस्त्रच त्या ऋष्ट्र रहिड व उपश्रित रायेको कार्यकारीय

प्रमुख्य मार्ग्दर्शक श्री विद्याकर बोहरे - क्ष्मिनक ज क्ष्मिना मी क्षेत्र क्ष्मिनी क्षाने की क्षार्मिनी हर्गि







कर्वयः, येशील जान्दव महस्तर महर्मव्यालयात्त्र विभागाच्या वर्ताने युवा माहिती दूत और सद्भार मार्गदर्शन काशिज्ञ धिणात आली स्वाक्त मार्गदर्शन काशिज्ञ धिणात आली सद्भार विद्याच्यांचा गोता श्रीतसाद मिळाला यावेळी दिनकर कोळगे यांनी शिज्ञाच्यांचा मार्गदर्शन केल बचेळी प्राचान हो. सुनिस पत्रार, डो. दूता सामोळे डो. दीनक सुर्वशा, प्रा. यावासाह्य मार्थले आयो उपस्तत होते. काग्रिमाणे सुत्रसंचालन प्र



संस्यापकः विलासराव देशमुख

## युवा माहिती दूत ॲपसंदर्भात मार्गदर्शन कार्यशाळा

वातुका प्रांतानधी

कळव । शिक्षण महर्था शनदव म हि