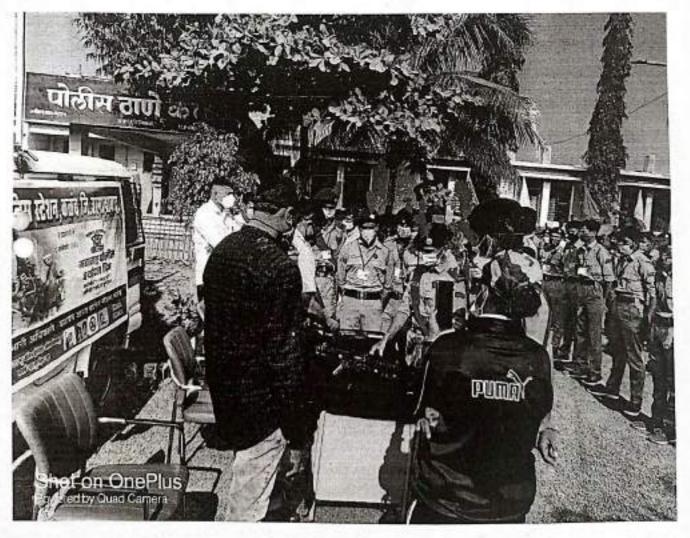

ार्यक्रमात सभाग घेतला, आयोजित कार्यक्रमात पोलीस ठाणे कळंब येथील वेपनची माहिती प्रशिक्षका मार्फत देण्यात आली...

> च रिक्किट विरोक्षक पो.स्टे.कळंब

शिष्नण महपी मानंदव मोहेकर् महाविद्याचय चळब 63 महाराष्ट्र बराबियन एन. सी सी व्यादर स्मर अनिल इंद्रजीत प्रवीवा पंडीत भराटे दला रामदास केन्डावळे नेशव दिलीप निर्मळ अभिषेक द्यानद पायाळ संतराम साहा कापसे जयराम विक्रम ताबडे कण्णा राम नेटके मोहन खरेश वनसोडे सनोज त्यद्माण द 10) पाटीले स्थित हुनुभेत 11) व्यडागळे समाद्यान नाना 12) तिगडीकर् स्वप्नील शिवस्द्र 13) 14) डेंबे प्रशीत रोकर 15 अक्षय मित्रम ्रायकवाड सुरम् उनेश्वर 16) चैवरे विशाल चर्चरे शिवाजी 17) बोबरे रानेश्वर मोहन 18) स्तुमित जाद्यव चप्रवात 13) ताकविरे अभिनीतं भगवान 28) भोडंबे विशाल भारत 2.9) भागे चोगेश वंसत 22) चाळक विजय शम्राव 23) मिमेळ अभिनीत विष्ठ्ळ 24) Dist. Osmanahad देशमुख्य धिरम धनाजी





पोलिस वर्षापन दिवस (कळंब पेलिस





पोलिस वर्धावन दिवस





# अर्थ नभरकार कार्यक्रम 2021-23

भरक 00ds 3100121 3680 2112490415 Sham कारावळ me 11 Kar *छारस* ट विकारन वसत 2100 :12 OLEH KA 20191 .13 400 अश्रीय 121 राहो अनय भारकर कार्विशाव Ja 21100 व्येडागळे समाधान 100001 210 2012/1649 Rotava Inc काग्रावक MOHON agade लगोंड, तेनस् CE 240 GOLAB 415/19/14 िगावा UIC100 四四 सदर आनेल munde (p)hloca विसाद धिश्न 0000 पायाळ सन्याम मान Pou 30/ पैक्ट राज्य TETOT S.M.D.M.College Kallam 31) 40/10/ अविवाध TO EOJ Dist.Osmanabad / जाहाव रहिम देशास्त्र हिर्दे









### कळंब येथे सूर्यनमस्कार महोत्सवास प्रतिसाद





महोत्यः भेषा श्रीताल महण्य हाराव महानद् महानिवाह्यातील एनवीनी विभाग च निवाम वन हाराकृत एनवीनी निभागच्या महत्वत निवानी हार्वाही (दि.र.) ५३ सम्बद्ध सर्वाहायन स्वतुर अतर्वत मृत्तिमस्त्रत प्रशासनाने