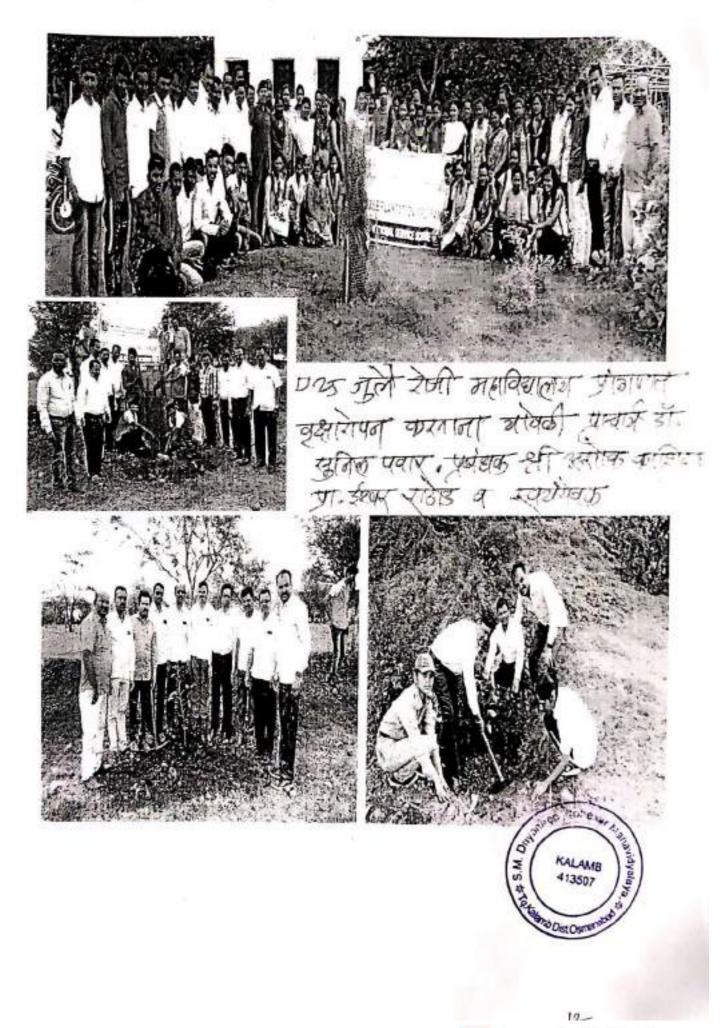

नी प्रा डॉ. सुनित पवार पानी विद्यार्थ्याना युवा माहिती दूत या पर्चे महत्त्व पटवून दिले व विद्यार्थ्यांनी युवा माहिती दूत म्हणूनं आपल्या गावात सर्वसामान्य लोकांसाठी कार्य केते पाहिजे, असा सदेश दिता. महाविद्यालपाच्या वतीने युवा माहिती द्त पचे मार्गदर्शक म्हणून अरविंद शिदे विद्यार्थ्यांना वेळोवेळी



युवा माहिती दृत विश्वयो माहिती देत असून ते सकीयपणे कार्य करीत आहे. कार्यक्रमाचे सूत्रसचालन राष्ट्रीय सेवा योजना कार्यक्रमाधिकारी प्रा. ईश्वर राठोड यानी केले. तर शासकीय पत्रव्यवहार नियोजन समन्वपक डॉ. नामानद साठे यांनी आभार मानले.

पाप्रसंगी कार्यक्रमाला उपस्थित डॉ. दादाराव गुडरे, डॉ. कमताकर जाधव डॉ दता साकोळे, डॉ. दीपक सूपवंशी, प्रा. बाबासाहेब सावत व महाविद्यालयातील राष्ट्रीय सेवा पांजना विभागातील स्वयसेवक बहुसख्येने या कार्यशाळेला उपस्थित होते.



## ★ वृद्धारोपठा कार्यक्रम - १५ नुष्ठे, २०१९ \*





२ श जुलै स्वाभाषन माहित्य पर च्यायापन करताना स्टब्लिं विद्यार्थि व कर्मचारी लेक्च पाचार्थ - सुनिल प्रवास स्थान









प्राप्ति हैं। पुनिक पवार प्रारंग्या में इस प्राप्ति चार्चेस प्राप्ति हैं। इस प्राप्ति प्रारंगित हैं। इस की स्थापित



## S. M. DNYANDEO MOHEKAR MAHAVIDYALAYA, KALAMB DIST. OSMANABAD

Organised By :- NATIONAL SERVICE SCHEME (NSS)

Date: -25/07-1201

| Sr. No. | Student Full Name