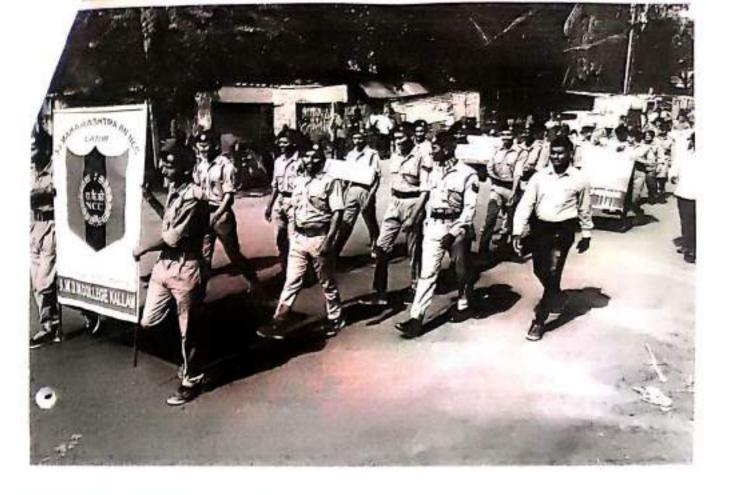

महाविद्यालय, कळंब (कला, वाण्ज्य, विज्ञान व तांत्रिक व्यावसायिक अभ्यासक्रम)



डॉ. एस.व्ही.पवार एम.ए. पीएच.डी

कळंब -४१३५०७ (जि.उस्मानाबाद) महाराष्ट्र

प्राचार्य

(नॅक पुनर्मूल्यांकन बी मानांकन)

कार्यालय (०२४७३) २६२१४२. फॅक्स (०२४७३) २६२१४६ ई-मेल - smdmmkl@gmail.com, वेबसाईट-www.mohekarcollege.org

जा.क्र.ज्ञामोम/ एआ०५२ । २०४१ - 1 ३ दिनांक : २-५ ० १ /२०) **प्र** 

#### प्रमाणपत्र

प्रमाणित करण्यात येते की, आमच्या महाविद्यालयात वन विभाग,कळंव /भूम व महाविद्यालय यांच्या संयुक्त विद्यमाने दि.२५/०१/२०१९ रोजी राष्ट्रीय मतदार दिवस साजरा करण्यात आला व त्यानिभित्त मतदारांसाठी असणाऱ्या प्रतिज्ञेचे सामुहिक रित्या वाचन करण्यात आले यामध्ये महाविद्यायलातील एनसीसी विभाग व महाविद्यालयातील विद्यार्थ्यांनी सहभाग नोंदवीला

सबब प्रमाणपत्र देण्यात येते.

S.M. Dayandeo Mehele Mahavidvalaya, Kalan

3/000 1 33-







# मतदान जागृती प्रभात फेरीचे आयोजन



कळंब, दि.४ (प्रतिनिधी)-लोकसभा व विधानसभा होणाऱ्या निवडणुकीच्या पार्श्वभूमीवर स्वीप अंतर्गत विविध उपक्रम एवविण्यात येत आहेत. तहसील कार्यालय व कार्यालय , अहिल्बाबाई होळकर शहरातील विविध शास्त्रा व महर्गवद्यालयाच्या वनीने मतदान जागृती वेश आयोजित करण्यात गोदणी अधिकारी - तहसालदार श्री अम्लग उपादम य नहमील

Contractor Systems

मार्गदर्शनात करण्यात आली. सदर यांची उपस्थिती होती. निजडपुक ू फेरीत विद्यारयाँनी मतदान जागरूकतेविषयी घोषणा दिल्या. सदर फेरी महाविद्यालय, तहसील बौक ते शिवाजी चौक या पार्गानी कादण्यात आली.

वान विभयन सन जानेश्वर आती. क्रीबी सुरात निवडणुक आश्रम शास्त्र हथा दिल्यांग विद्यार्थी,शिक्षण महर्षी जानदेव मोहेबर महानिद्यालयातील एव एस

विभागातील कर्मचारी डी.एस.पवार,खलिल शेख,डॉ. 🗉 प्रा.व्यंकट अनिग्ठे,श्री गायकवाड 🖟 व एन एस एस प्रमात हाँ दीपक स्ये