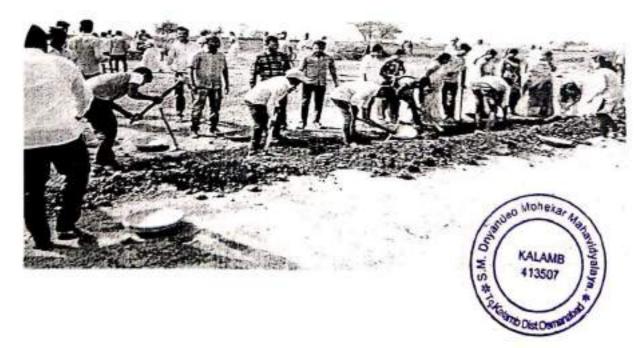

# मुक्त शौचालय मुक्त मोहीमें विषयाच्या रलीचे आयोजन कंत्र (१२१ (प्रतिपर्ण ):- प्रावण वर्गेड ,स्त्माणे शहे हते त्यावंकोवर महर्ण अन्देव प्रतिक्यालया महायालवातील प्रवर्णसी तील प्रवर्णी क्षिणाविक्यालया से विष्णाविक विद्यार्थिनी वर्गेड प्रवर्णी क्षाणाविक्यालया वर्गेड

# DR. BABASAHEBAMBEDKAR MARATHWADA UNIVERSITY, AURANGABAD

# S.M.DNYANDEO MOHEKAR MAHAVIDYALAYA,

Kalamb, Dist. Osmanabad.





## NATIONAL SERVICE SCHEME



## REGULAR ACTIVTIES - LEDGER

2019-2020



(Prof. Dr. M. B. Jadhav) (Prof. A. R. Mukhedkar) PROGRAMME OFFICER

(DR. S. V. Pawar) PRINCIPAL



# \* पानी फाउँडेशन उपक्रमान रासेची स्वयंसेवकांचे सहभाग \* वि.०९/०५/२०१९ - माटिशर्युरा





म पाणी पाउंडेमान उपक्रमान राहण्य बारोगा स्टावंदावक , गण्या आंग १९ ईखर राहाड, श्री. केशण महत्व प्राःडॉ. चम. की अमाज, श्री. यावेडक सुर्वेडकर आही



# शान्यस्नरीय आव्हान शिवीर न





ठ शक्यस्तरीच कापकी जनम्ह्यापन क्रिकीयन सहद्यां अस्तर्भेषेक क यसे को जात्रिकाशिकाशि क्रिस्टा- प्रस्नानाबाद

- वि. ३ मूङ में १२ मूछ - २०१९ - वांरेड





ए शरोभी स्वभंदोपक प्रशिक्षता चेत कस्तार



CONTRACTOR OF THE CONTRACT OF

TRAINING CAMP ON DISASTER MANAGEMENT CHANCELLOR'S BRIGADE: NSS WING





納/辱. Mr./Ms. Borde Aniket Pramod

of Dr. Babasaheb Ambedkar Marathwada University, Aurangabad जिल्हा/District Osmanabad

ट्यवस्थापन प्रशिक्षण शिबीरात सहभाग घेतल्याबद्दल NDR फ्रेंड म्हणून गीरिवण्यात येत असून, त्यासाठी हे प्रमाणपत्र प्रदान करण्यात परिसरात आयोजित 'आव्हान-२०१९' - राज्यस्तरीय आपत्ती यांच्या बिद्यमाने दि. ३ जून ते १२ जून २०१९ या कालाबधीत बिद्यापीठ यास/हिस स्वामी रामानंद तीर्थ मराठवाडा विद्यापीठ, नांदेड यत आहे.

designated as NDR Friend. Hence this Cam