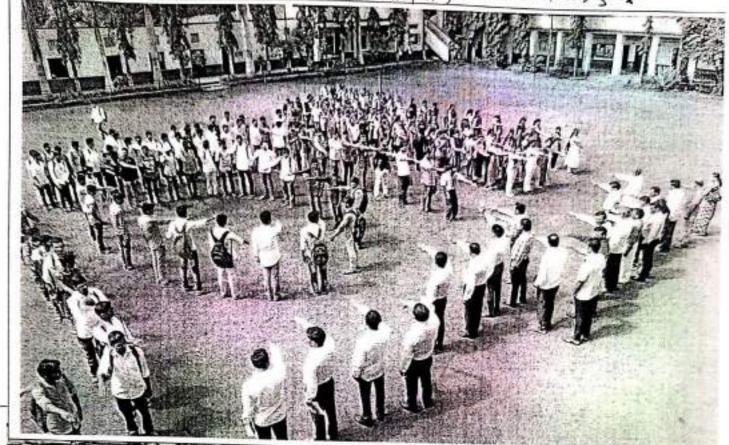

कॉ. ब्ली. एन. देशमुख, समताकूत जापनाय कुशरीषण करण्यत येत आहे. बाचाच एक भाग म्हणून समतादूत मेड, मार्घ्यविक शाळा, ग्रामचंचायत, माशान्तुनी येथे हे कुतान रवाप्राप्त संचार ग्रवनम्पता मेत्र आहे. प्रजानाचा प्रत्याचे महरू नामाय फुटमुंदर य फिएम चिंबोले यानी तालुक्यतील अमेक ठिकाणी प्रत्यक्ष बुधारोपण केले. लंहारा पोटिस ठाणे, आग्रेच करण्यत आले. यावेळी सहायक पालिस निरोधक अशोक जनमानसाञ्चासुन सरकारी अधिकात्रापनीत प्राटबाव, यसाठी समतादुर्ताच्या माध्यमातून प्रवाधनात्मक जनआगृद्धी करून लोहारा । ज्ञां जापामाञ्च आवेडका मुत्रोधन व प्रशिष्ण संस्थेत्स (बारी) सम्बद्धा प्रमान्त्रा मानाद्धा







027 जुले छिछण महर्ची द्यानदेव सारेकर गुरुवीन्त्र जवंनीनिभित्र व्यद्भवन! दलीत् व्यह्माकी छिडा छ





्र मु: इंड्यू रहित है। है। मु:स्राप्ती है दिस्म, स्री नायत यहार्वसम्बद्धाः





## स्रात्वान नोंद्गी अभियान - २८०७।२०१९ ★





भेतवार जनजाभूमी अभिकान है। महाविधालच भगवान क्र्यासंव ये रूपथ व इलीतील सहभागी रासेथो स्वयंसेवक .



## पुरोगामी विचाराचे । १००० मिला

संस्यापकः विलासराव देशमुख

## कळंबमध्ये भव्य मतदार नोंदणी अभियान



तालुका प्रतिनिधी

कळंब : रोटरी क्तब ऑफ कळंब सिटी व निवडणूक विभाग तह-सीत कार्पातय कळंब पांच्या संयुक्त विद्यमाने शिक्षण महर्षी ज्ञानदेव मोहेकर महाविद्यालयांमध्ये भव्य मतदार नोंदणी अभियान या कार्यक्रमाचे आयोजन करण्यात आले होते.

मतदान नोंदणी कार्यक्रमांमध्ये महाविद्यालयातून राज्यशास्त्र विभाग राष्ट्रीय सेवा योजना विभाग यांनी खील सक्रियपणे सहभाग नोंदविला. । कार्यक्रमाचे अध्यक्ष म्हणून म विद्यालयाचे प्राचार्य. डॉ. सुनिल गर हे होते. तर प्रमुख उपस्थितीत नप्रसारक मंडळ पेरभाळा. संस्थेचे सचिव डॉ. अशोकराव मोहेकर व नायब तहसीतदार अस्तम जमादार प्रामुख्याने उपस्थित होते. आयोजक म्हणून रोटरी क्लब ऑफ कळंब