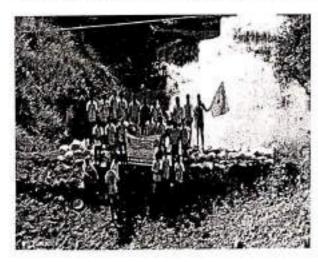

ला होता.







० रस्ता युरक्षा सपाइ मिमिन रासेको विभागाल्या वतीने कार्यकुमाने आयोजन - याप्तसँगी पोलिस उपमधिक्त रेश पाधील साटेब, प्राचार्य 🗓 🛚 निल पवार व आदी.





O उपप्रदिशिक् परिवृद्धा कार्यालयः उस्मान्यसम् पिते द ख्यामेरे सहेख सीवग शी. सरविंद् शिंद एः सवित पाउन स रासेको स्मर्थमान .





P-पृश्चितिकत्मा शिषीरात् शहनानी औं आरः हनः पानहवेक, उष्ट्रपानां मी य चालप् ,श्री विशाल पवार व वार्वकर्तानुकः या-ईखर सोगड व याः संदेश महास







प्रयास पश्चिमिन्सा आणि लासीकाणा कामाना श्री पान. त्राप्रयंगी लाषार्थी ग्राष्ट्रस्थ व य्यवंसेवक











ण मातीनाला खंधारा तथार् खरनाना स्वयं सेमिका - स्वयं सेवक न कार्मक्रमाध्यकारी जाः ईस्वर रोठाड व जाः संदीप महाजन











'श्रमदानार्ननर् प्रत्यदा वंधाया' व पाणी अरविन विकाणी उपाध्वन क्ववैनेवक व कार्वक्रमध्या अर्थकेवक व कार्वक्रमध्या अर्थकेव योगड व यास्तर







98



ए शिहीर प्रसंभी पाणी अडवा पाणी जिल्ला सक्तिवात्ता भातीनाता वैद्यारा उभारणी केली व्योवकी स्ववंदेवका



granitation salare





शादा करनक एका गर्ध विधार्यांना आलेय साहि मेर देव्याम आले.



2 11 GST. SHIPLER, GISHLEON, GOLD SASTERS



#### DR. BABASAHEB AMBEDKAR MARATHWADA UNIVERSITY, AURANGABAD S.M.DNYANDEO MOHEKAR MAHAVIDYALAYA,

Kalamb, Dist. Osmanabad.



NATIONAL SERVICE SCHEME



REGULAR ACTIVITIES REPORT AND SPECIAL CAMP REPORT

REGULAR ACTIVITIES REPORT

<u> 2020 - 2021</u>

(Prof. E. L. Rathod) (Prof. Dr. M. B. Jadhav) (Prof. Dr. N. G. Sathe) PROGRAMME OFFICER

(DR. S. V. Pawar)

Proncetpal

S.M.Dnyandeo Mohekar Mahavidyalaya Kallam

#### S. M. DNYANDEO MOHEKAR MAHAVIDYALAYA, KALAMB DIST. OSMANABAD

Programme Title :-

Anti-collection amorness

Organised By :- NATIONAL SE