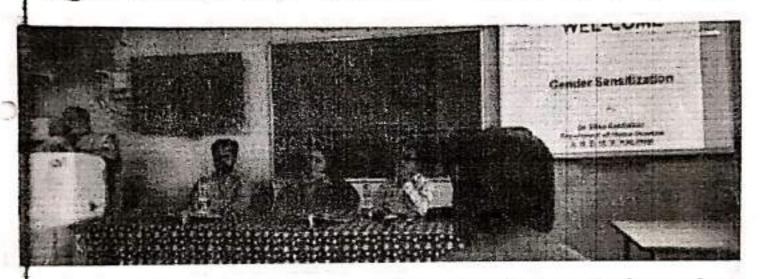

### S.M.Dnyandeo Mohekar Mahavidyalaya, kalamb List of teachers and students present for the programme

Name of the Activity: - Prevention of Sexual harassment Of Women in the workplace: Adv Rajashri Pawar