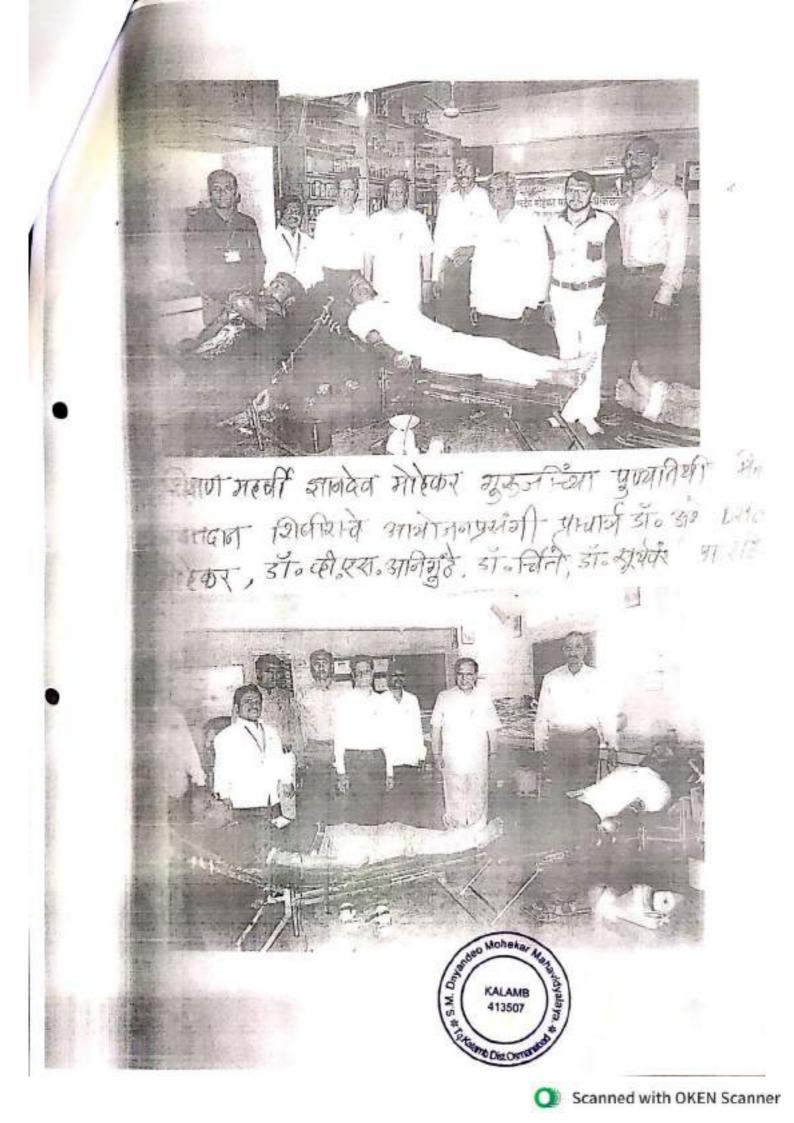

विविध प्रसातेतील विद्यार्थी व शिक्षक, एमतीमी मीट व एनएलएस स्वयंत्रक तमेच लगाचार्य जी. यु. पोल्प, श्रीमती के. जी. घोलप, डी. जते. एस. अनिगुठे. एनएतएस प्रमुख डी. डी. एस. मुर्घकंती, डी. वी. एन.

ममारोप विद्यापवन प्रशालेवील ममारोच्या ठिकाणी सामुहिक पूना व आस्तीने करण्यात आली.

कार्यक्रमासाठी मुड्याध्यापक पवार की. एस.. लिंदे पी. एस. चौधरी टी. त्रे., हरमी व्ही. एच.. मारंत हा मा मो टी जी

संस्थेनी स्थापना करून पंत्रक्रांशांतील गोर गरीब विद्याध्योना शिक्षण दां खुली केली. यानिपिताने त्यांच्य कार्याला उज्राद्धा देण्याचा प्रयत्न करू-वित्तम अभिवादन करण्यात आहे.

अध्यक्ष प्रा. आवासहेब बाकुल,

 मंदर, मांम्कृतिक विभाग प्रमुख
 डी. ई. गुंडरे, प्रा. के. बी. डोके,
 वपाल अनिल काटक, सहायक वपाल अर्थिद सिंदे, संतोप मोरे,
 विश मुर्ववंशी यांची प्रमुख उपस्थिती
 विश मुर्ववंशी यांची प्रमुख उपस्थिती
 विशे

क्टक, ज्यदिवं क्यं, एस., मोसते एस. के., नखावे आ. दी., श्रीमती कोकाटे, त्येश मोहेक्स, प्रा. अंबलीवाई मोहेक्स, निमंताताई मोहेक्स, प्रकाश सिंदे, छापा सिंदे, हनुमंत तात्या महके

> or ohekai lalamb

Name of the Activity: - Gender equality: Babasaheb Jagtap