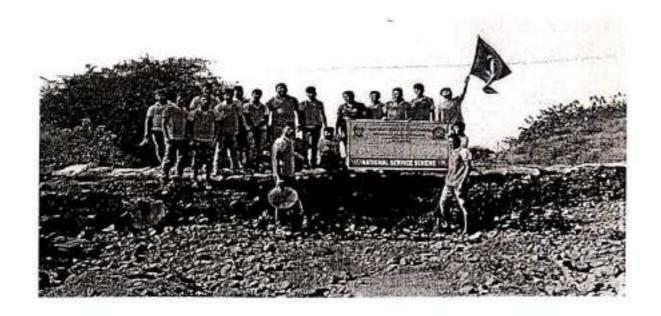

िकर कालेव्य प्राप्त या. दी. सुनल पव्यर योच्या हत्ते काण्यात अहले, या पा रेलीमाठी प्रतिलम प्रधानताचे पीलीस अभिवक्षरी सहनेद यांनी बरोवस्त लावला होता.







० रस्ता युरक्षा सपाइ मिमिन रासेको विभागाल्या वतीने कार्यकुमाने आयोजन - याप्तसँगी पोलिस उपमधिक्त रेश पाधील साटेब, प्राचार्य 🗓 🛚 निल पवार व आदी.





O उपप्रदिशिक् परिवृद्धा कार्यालयः उस्मान्यसम् पिते द ख्यामेरे सहेख सीवग शी. सरविंद् शिंद एः सवित पाउन स रासेको स्मर्थमान .





P-पृश्चितिकत्मा शिषीरात् शहनानी औं आरः हनः पानहवेक, उष्ट्रपानां मी य चालप् ,श्री विशाल पवार व वार्वकर्तानुकः या-ईखर सोगड व याः संदेश महास







प्रयास पश्चिमिन्सा आणि लासीकाणा कामाना श्री पान. त्राप्रयंगी लाषार्थी ग्राष्ट्रस्थ व य्यवंसेवक











ण मातीनाला खंधारा तथार् खरनाना स्वयं सेमिका - स्वयं सेवक न कार्मक्रमाध्यकारी जाः ईस्वर रोठाड व जाः संदीप महाजन











'श्रमदानार्ननर् प्रत्यदा वंधाया' व पाणी अरविन विकाणी उपाध्वन क्ववैनेवक व कार्वक्रमध्या अर्थकेवक व कार्वक्रमध्या अर्थकेव योगड व यास्तर







98



ए शिहीर प्रसंभी पाणी अडवा पाणी जिल्ला सक्तिवात्ता भातीनाता वैद्यारा उभारणी केली व्योवकी स्ववंदेवका



granitation salare





शादा करनक एका गर्ध विधार्यांना आलेय साहि मेर देव्याम आले.



2 11 GST. SHIPLER, GISHLEON, GOLD SASTERS



#### DR. BABASAHEB AMBEDKAR MARATHWADA UNIVERSITY, AURANGABAD S.M.DNYANDEO MOHEKAR MAHAVIDYALAYA,

Kalamb, Dist. Osmanabad.



NATIONAL SERVICE SCHEME



REGULAR ACTIVITIES REPORT AND SPECIAL CAMP REPORT

REGULAR ACTIVITIES REPORT

<u> 2020 - 2021</u>

(Prof. E. L. Rathod) (Prof. Dr. M. B. Jadhav) (Prof. Dr. N. G. Sathe) PROGRAMME OFFICER

(DR. S. V. Pawar)

Proncetpal

S.M.Dnyandeo Mohekar Mahavidyalaya Kallam

#