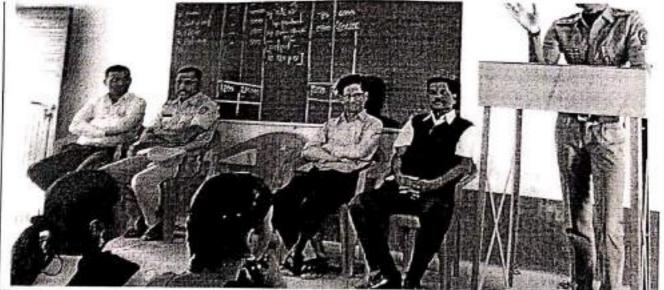

# स्त्री-पुरुष समानतेसाठी प्रयत्न गरजेचे- जगताप

कळबः समाजात आजही सी- पुरूष असा भेदभाव केला जत असून स्त्री-पुरूष स्मानतेसाठी सर्वांनी प्रयत्न करणे स्कोचे असल्यांचे प्रतिपादन जवासाहेब जगताप यांनी केले.

येथील शिक्षण महर्षी ज्ञानदेव महेकर चॅरिटेबल ट्रस्ट व रोटरी लब ऑफ कळंब सिटी यांच्या जयुक्त विद्यमाने आयोजित व्याख्यानमालेत ते बोलत होते. कार्यक्रमाच्या अध्यक्षस्थानी प्रा. कार्यक्रमाच्या तथावर तर रोटरी वलब कळंब सिटीचे अध्यक्ष पशीलकुमार तीर्थकर व सचिव

डॉ. गिरीश कुलकणी यांची प्रमुख उपस्थित होती. यावेळी उपप्रांतपाल संजय देवडा , विश्वजीत ठोंबरे, मुन्ना कस्तुरकर, श्रीकांत कळंबकर, हर्षद अंबुरे ,पंडित दशस्थ, गणेश डोंगरे आदींसह नागरिक मोठ्या संख्येने उपस्थित होते. कार्यक्रमाचे सूत्रसंचालन प्रा. विजय घोळवे यांनी केले.