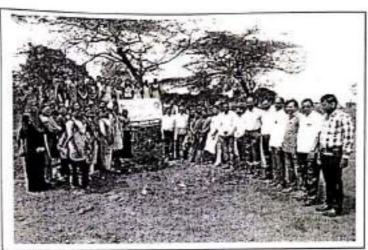

प्रा डॉ. सुनित पवार पानी विद्यार्थ्याना युवा माहिती दूत या पर्चे महत्त्व पटवून दिले व विद्यार्थ्यांनी युवा माहिती दूत म्हणूनं आपल्या गावात सर्वसामान्य लोकांसाठी कार्य केते पाहिजे, असा सदेश दिता. महाविद्यालपाच्या वतीने युवा माहिती द्त पचे मार्गदर्शक म्हणून अरविंद शिदे विद्यार्थ्यांना वेळोवेळी



युवा माहिती दृत विश्वयो माहिती देत असून ते सकीयपणे कार्य करीत आहे. कार्यक्रमाचे सूत्रसचालन राष्ट्रीय सेवा योजना कार्यक्रमाधिकारी प्रा. ईश्वर राठोड यानी केले. तर शासकीय पत्रव्यवहार नियोजन समन्वपक डॉ. नामानद साठे यांनी आभार मानले.

पाप्रसंगी कार्यक्रमाला उपस्थित डॉ. दादाराव गुडरे, डॉ. कमताकर जाधव डॉ दता साकोळे, डॉ. दीपक सूपवंशी, प्रा. बाबासाहेब सावत व महाविद्यालयातील राष्ट्रीय सेवा पांजना विभागातील स्वयसेवक बहुसख्येने या कार्यशाळेला उपस्थित होते.



## ★ वृद्धारोपठा कार्यक्रम - १५ नुष्ठे, २०१९ \*





२ श जुलै स्वाभाषन माहित्य पर च्यायापन करताना स्टब्लिं विद्यार्थि व कर्मचारी लेक्च पाचार्थ - सुनिल प्रवास स्थान









प्राप्ति हैं। पुनिक पवार प्रारंग्या में इस प्राप्ति चार्चेस प्राप्ति हैं। इस प्राप्ति प्रारंगित हैं। इस की स्थापित



## S. M. DNYANDEO MOHEKAR MAHAVIDYALAYA, KALAMB DIST. OSMANABAD

Organised By :- NATIONAL SERVICE SCHEME (NSS)

Date: -25/07-1201

| Sr. No. | Student Full Name