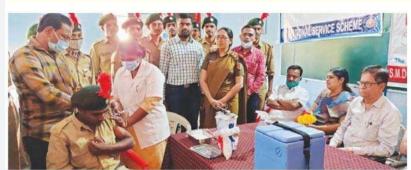

# मोहेकर महाविद्यालयांमध्ये युवा स्वास्थ कोविड -९९ लसीकरण मोहिमेचे यशस्वीपणे आयोजन

कळंब दि. २७ (प्रतिनिधी)

शिक्षण महर्षी ज्ञानदेव मोहेकर महाविद्यालयातील राष्ट्रीय छात्र सेना विभाग व राष्ट्रीय सेवा योजना विभाग यांच्या संयुक्त विद्यमाने दिनांक २६ ऑक्टोबर २०२१ वार मंगळवार रोजी सकाळी दहा वाजता युवा स्व-ास्थ कोविड-१९ लसीकरण

मोहीम यशस्वी पणे पार पाडण्यात आली. या लसीकरण मोहिमेत एकूण ९० शिक्षक-शिक्षकेतर कर्मचारी, तसेच विद्यार्थी यांना कोव्हीशील्ड, व कोव्हाकसीन या लसीचे डोस देण्यात आले. कार्यक्रमासाठी महाविद्यालयाचे प्राचार्य डॉ. सुनिल पवार , उपप्राचार्य डॉ.सतीश लोमटे,

उपजिल्हा रुग्णालय मधील डॉ.जीवन वायदंडे, डॉ. मोहेकर महाविद्यालयातील डॉ. केले.

एम.डी .गायकवाड, प्रा. सरस्वती बोंदर, प्रा. ईश्वर राठोड,डॉ मीना-क्षी जाधव,डॉ संदीप महाजन, डॉ हेमंत चांदोरे, डॉ विश्वजीत मस्के, डॉ .पल्लवी उंदरे, श्री. अरविंद शिंदे, श्री. हनुमंत जाधव, श्री संतोष मोरे, श्री. नेताजी देशमुख, श्री .अमोल सुरवसे,श्री. अभिमन्यू हाके, श्री. चांगदेव खंदारे श्री. संदीप सूर्यवंशी, तसेच शिक्षक व शिक्षकेतर कर्मचारी व विद्यार्थी मोठ्या संख्येने उपस्थित हो-शेळके मॅडम, डॉ.पुरुषोत्तम ते. या कार्यक्रमाचे सूत्रसंचालन पाटील, श्री.जाधव बी.ए, श्री राष्ट्रीय सेवा योजना विभागातील .परश्राम कोळी, .प्रगती भंडारे, कार्यक्रमाधिकारी डॉ.नामानंद साठे श्रीमती. सलगरे ,श्रीमती ठोंबरे, यांनी केले तर आभार प्रदर्शन श्री भरत धमणे, भोसले ,रवींद्र राष्ट्रीय छात्र सेना विभाग प्रमुख लोहार ,शिवशंकर वीर, तसेच लेफ्टनंट डॉ. हरिभाऊ पावडे यांनी