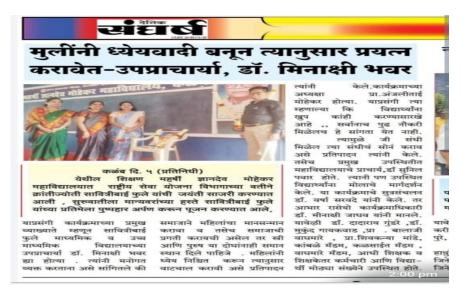

# निबंध स्पर्धेत ६० विद्यार्थ्यांचा सहभाग

तालुका प्रतिनिधी कळंब: राष्ट्रीय महिला आयोग व शिक्षण महर्षी ज्ञानदेव मोहॅकर महाविद्यालय कळंब यांच्या संयुक्त विद्यमाने महिला व कायदा या विषयावर निबंध स्पर्धेचे आयोजन करण्यात आले होते.
या स्पर्धेत जवळपास ६०
विद्यार्थ्यांनी सहभाग घेतला. या
कार्यक्रमाच्या उद्घाटनासाठी म
हाविद्यालयाचे प्राचार्य डॉ. सुनील
पवार, अर्थशास्त्र विभागप्रमुख

डॉ. जाधव एम. बी. त्याचबरोबर इतिहास विभागप्रमुख पावड, सरवदे, मुखेडकर, काकडे, पाटील, रोहित मोहेकर, अरविंद शिंदे, अम ांत शिंदे, आदाट आदी उपस्थित होते..

Special health related Seminars, Mahila Melava, Self-defense and various other co-curricular and cultural