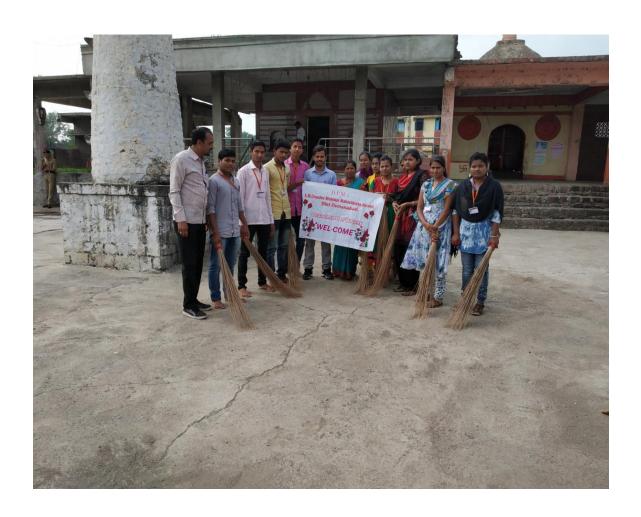

# मोहेकर महाविद्यालयात परिसर स्वच्छतेचे आयोजन

कळंब, दि.९ (प्रतिनिधी) – शिक्षण महर्षी ज्ञानदेव मोहेकर म हाविद्यालयाच्या राष्ट्रीय सेवा योजना विभागामार्फत डॉ. बाबासाहेब आंबेडकर मराठवाडा विद्यापीठाच्या राष्ट्रीय सेवा योजना विभागाच्या पत्रानुसार स्वच्छता पंधरवाड्याचे आयोजन करण्यात आले होते त्यानिमित्त महाविद्यालयाच्या परिसरातील ज्ञानांकुर उद्यानामध्ये स्वच्छता व साफसफाई याचे आयोजन कोविड १९ चे नियम पालन करत दिनांक ०९ ऑगस्ट २०२१ रोजी सकाळी दहा वाजता करण्यात आले होते. यासाठी कार्यक्रम अधिकारी डॉ. मीनाक्षी जाधव मॅडम ,डॉ, संदीप महाजन सर व डॉ.नामानंद साठे व अरविंद शिंदे तसेच राष्ट्रीय सेवा योजना विभागातील शुभम कुरुंद, अक्षय लांडगे, संतोष काळे, शिशकांत चंदनिशव, विशाल बनसोडे ,सावता शिंदे, अभिजित कदम राजकुमार शिंदे, लखन हागारे, शुभम लोमटे, शुभांगी माकुडे,कांबळे कोमल, बसलगे पुनम, घाडगे माधवी आदी स्वयंसेवक उपस्थित होते.