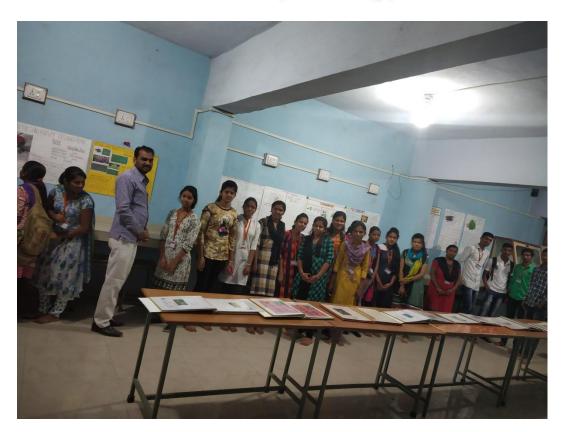

# मोहेकर महाविद्यालयात पोस्टर प्रझेंटेशन

तालुका प्रतिनिधी

कळंब : शिक्षण महर्षी ज्ञानदेव म ोहेकर महाविद्यालयातील रसायनशास्त्र विभागातील विद्यार्थ्यांच्या कलागुणांनावाव देण्यासाठी रसायशास्त्र विभागप्रमुख प्रा. वांगीकर यांच्या कल्पनेतून व प्रा. लोहकरे यांच्या मार्गदर्शनाखाली पोस्टर प्रझेंटेशन चे आयोजन करण्यात आले होते.

कार्यक्रमाचे उदघाटन संस्थेचे

सचिव डॉ. अशोकराव मोहेकर व महाविद्यालयाचे प्राचार्य डॉ. सुनील पवार यांच्या हस्ते झाले. पोस्टर प्रजेंस्टेशन मध्ये विद्यार्थ्यांनी प्रदूषणाचा ओझोन थरावर, पाण्यातील मासे व इतर प्राण्यावर व वाता-वरणावर होणारे परिणाम. दुधामध्ये असलेल्या घटकांमुळे अपलाला होत असलेला उपयोग. कॉल्ड्रीस पिल्यामुळे कॉस्मेटिक वापरल्यामुळे व अल्कोहलच्या अती वापरामुळे, चरस, गांज्या, कोकेन यासारख्या निशले पदार्थाच्या सेवनाने शरीरावर, अवयवावर होत असलेले परिणाम. या व अशा अनेक विषयांवर विद्यार्थ्यांनी माहिती सांगितली. यामध्ये विद्यार्थ्यांनी उस्फुर्त प्रतिसाद नोंदवला, कार्यक्रम यशस्वी होण्यासाठी प्रा. सुरेश वेदपठाक, प्रा. सुशील जमाले, प्रा. राहुल गायकवाडतसेच प्रयोगशाळा सहाय्यक जमाले, व मडके यांनी विशेष परिश्रम घेतले.