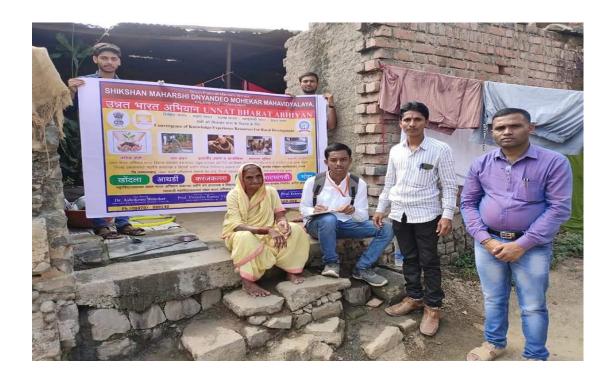

## Village survey done by department of NSS trough Unnat Bharat and department of Geography

# उन्नत भारत अभियोनाच्या माध्यमातून ग्रांमीण विकास खोंदला गावचे केले सर्वेक्षण

कळंब : येथील महर्षी ज्ञानदेव म हेकर महाविद्यालयाच्या वतीने केंद्र सरकारच्या उन्नत भारत अभियानाम्म ध्ये सहभाग घेऊन अभियानाच्या विकास करण्याचा संकल्प केला आहे. संस्थेचे सचिव डॉ. अशोकराव मोहेकर यांच्या प्रेरणेतून हे काम केले जात आहे. त्यासाठी महाविद्यालयाचे प्राचार्य डॉ. सुनिल पवार यांच्या सहकार्याने कळंब तालुक्यातील दत्तक घेतलेल्या पाच गावांचे सर्वे क्षण करण्यात आले असून ही माहिती केंद्र सरकारच्या पोर्टलवर सादर केली जाणार आहे.

दत्तक घेतलेल्या गावांमध्ये जाऊन प्रत्यक्ष विद्यार्थ्यांमार्फत व सोबत प्राध्यापक व गावातील प्रतिनिधींच्या सहकाऱ्यांनी सर्वेक्षण करण्यात आले आहे. ही माहिती केंद्र सरकारकडे ऑनलाइन पद्धतीने पाठवून या गावातील समस्यांविषयी माहिती दिल्यानंतर या वेगवेगळ्या पाचही गावाला केंद्र सरकारच्या म ध्यमातून उन्नत भारतच्या सहकार्यनि विकासाला सहकार्य केले जाणार आहे. उन्नत भारत अभियान अंतर्गत दत्तक घेतलेले खोंदला, करंजकछा, आथर्डी, खेर्डा, भाटसांगवी या सर्व गावाचे सर्वेक्षण चालू असून ही माहिती ऑनलाईन पद्धतीने पाठविल्यानंतर सरकारच्या माध्यमातून या गावच्या विकासासाठी प्रयत्न केले जाणार आहे.

महाविद्यालयातील विद्यार्थ्यांनी खोंदला या गावांमध्ये प्रत्यक्ष सर्वे

क्षण करताना त्यांना तेथे वेगवेगळ्या सामाजिक समस्या. महिलांच्या समस्या. समस्या. पाण्याची समस्या, रस्ते व नाल्यांची समस्या अशा वेगवेगळ्या समस्यांचा अनुभव प्रत्यक्ष विद्यार्थ्यांना सर्वेक्षण करताना आढळून आल्या आहेत. या अभियानामध्ये महाविद्यालयातील प्राध्यापक व विद्यार्थी उत्स्फूर्तपणे सहभागी झाले होते. यासाठी प्रा. डॉ. दीपक सूर्यवंशी, अरविंद शिंदे, डॉ. नामानंद साठे, डॉ. के. डब्ल्यू. पावडे, डॉ. जयवंत ढोले, डॉ. पहुवी उंदरे, डॉ. विश्वजीत म्हस्के, डॉ. संदीप महाजन, अभियानचे समन्वयक प्रा. ईश्वर राठोड यांनी प्रयत्न केले. यावेळी बालाजी लांडगे उपसरपंच, ग्रामस्थ व शाळेतील शिक्षकांनी सहकार्य केले.