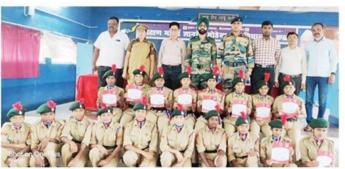

# मोहेकर महाविद्यालयात राष्ट्रीय छात्र सेना शिबीर

कळंब : शिक्षण महर्षी ज्ञानदेव मोहेकर महाविद्यालयात सेव्हन महाराष्ट्र गर्ल्स बटालियन एनसीसी आणि मुलींचा एनसीसी विभाग यांच्याद्वारे २० ते २६ सप्टेंबर या सहा दिवसीय एटीसी शिबीर घेण्यात आले.

ड्रिल, शस्त्र प्रशिक्षण, व्यक्तिम त्व विकास, नेतृत्व गुण, मानचित्र अध्ययन, पर्यावरण, प्राथमिक उपचार, सुरक्षा सेना, मानव शरीर रचना, सामान्य ज्ञान, आपत्ती व्यवस्थापन, सेल्फ अवेअरनेस, फिल्ड क्राफ्ट, बॅटल क्राफ्ट अशा

विविध विषयांवर नायब सुभेदार सुखमेंदरसिंग, नायक शायविरसिंह व लेफ्ट सरस्वती वायभसे यांनी प्रशिक्षण दिले. २० गर्ल्स क्हेट्सनी या शिबीरातून यशस्वीरित्या प्रशिक्षण घेतले. प्राचार्य डॉ .सुन-ील पवार, उपप्राचार्य डॉ. सतिश लोमटे, कॅप्टन डॉ. के. डब्लू. पावडे यांनी मार्गदर्शन केले.