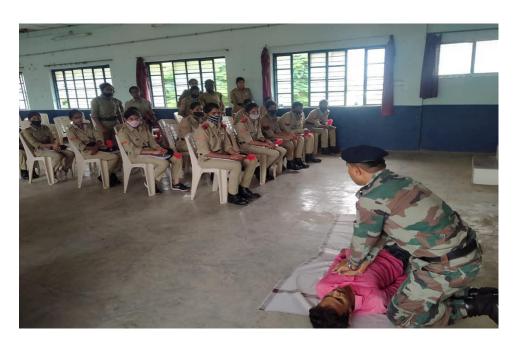

dition 17 Dec, 2019 Page No. 1 Powered by : erelego.com

Mahila melava

# मोहेकर महाविद्यालयात राष्ट्रीय छात्र सेना शिबीर

कळंब : शिक्षण महर्षी ज्ञानदेव मोहेकर महाविद्यालयात सेव्हन महाराष्ट्र गर्ल्स बटालियन एनसीसी आणि मुलींचा एनसीसी विभाग यांच्याद्वारे २० ते २६ सप्टेंबर या सहा दिवसीय एटीसी शिबीर घेण्यात आले.

ड्रिल, शस्त्र प्रशिक्षण, व्यक्तिम त्व विकास, नेतृत्व गुण, मानचित्र अध्ययन, पर्यावरण, प्राथमिक उपचार, सुरक्षा सेना, मानव शरीर रचना, सामान्य ज्ञान, आपत्ती व्यवस्थापन, सेल्फ अवेअरनेस, फिल्ड क्राफ्ट, बॅटल क्राफ्ट अशा



विविध विषयांवर नायब सुभेदार सुखमेंदरसिंग, नायक शायविरसिंह व लेफ्ट सरस्वती वायभसे यांनी प्रशिक्षण दिले. २० गर्ल्स क्हेट्सनी या शिबीरातून यशस्वीरित्या प्रशिक्षण घेतले. प्राचार्य डॉ .सुन-ील पवार, उपप्राचार्य डॉ. सतिश लोमटे, कॅप्टन डॉ. के. डब्लू. पावडे यांनी मार्गदर्शन केले.



**Self defence Workshop** 

| 2019-20     | कोरोना विषाणू (कोविड १९)-आपत्ती<br>व्यवस्थापन :लोकसहभाग व जनजागृती<br>श्रीमती प्रतिभा रामचंद्र गांगर्डे | May 6,<br>2020  | https://youtu.be/Tqg60B<br>oYOBg        |
|-------------|---------------------------------------------------------------------------------------------------------|-----------------|-----------------------------------------|
| 2019-<br>20 | कोरोना व्हायरसचा प्रादुर्भाव व आजच्या<br>समाजाची स्थिती यामध्ये राष्ट्रीय सेवा<br>योजना विभागाची भूमिका | Apr 19,<br>2020 | https://youtu.be/pF20yy0<br><u>Y2pU</u> |







Health check-up camps

#### **Indore Stadium**

ज्ञानदेव मोहेक्र महाविद्यालयाच्या डिकसळ येथे उभारलेल्या आंतरराष्ट्रीय दर्जाच्या इनडोअर क्रिडा संकुलाचे उद्घाटन महाराष्ट्र राज्याचे उच्च शिक्षण संचालक डॉ.धनराज माने यांच्