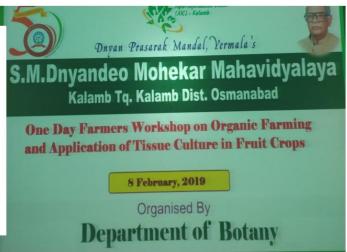

# Department of Botany conduct the exposure to basic botany techniques and tissue culture to other colleges

## Farmer socioeconomic survey

Promotion of organic farming and hi tech Farming to farmer by Botany and Horticulture department

## YouCam

Feb.08,2019