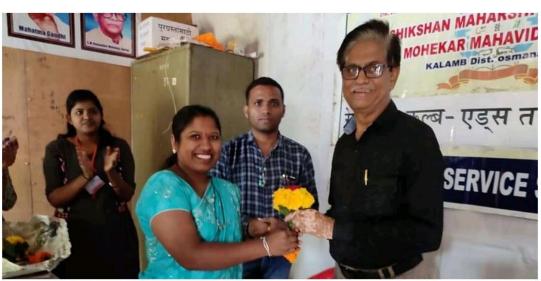

#### कळंब दि. ३१ (प्रतिनिधी)

३० डिसेंबर २०२०, रोजी शिक्षण महर्षी जानदेव मोहेकर महाविद्यालय कळंब येथे राष्ट्रीय सेवा योजना विभागाच्या वतीने रक्तदान शिबिर आयोजित करण्यात आले.

ा शिबिराचे उद्घाटन ज्ञान प्रस- सचिव डॉ. अशोकराव मोहेकर ारक मंडळ येरमाळा संस्थेचे यांच्या हस्ते करण्यात आले.