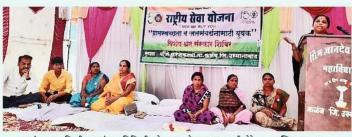

# महिला कुटुबाचा खरा आधारस्तभ

प्रा. अंजली मोहेकर यांचे प्रतिपादन; श्रमसंस्कार शिबिरास प्रतिसाद

कळंब. प्रतिनिधी : येथील शिक्षण महर्षी ज्ञानदेव मोहेकर महाविद्यालय कळंब, राष्ट्रीय सेवा योजना विभागाच्या वतीने आयोजित करण्यात आलेल्या सात दिवसीय श्रमसंस्कार शिबिरामध्ये किशोरवयीन मुलींचे आरोग्य व महिला मेळावा आयोजित करण्यात आला होता.

या कार्यक्रमाचे अध्यक्ष प्रा. अंजली मोहेकर व प्रमुख मार्गदर्शक प्रा. मंगला डेंगळे यांची प्रमुख उपस्थिती होती. यांबेळी प्रा. डेंगळे यांनी ग्रामीण भागातील महिलांच्या आरोग्याविषयी जाणीव जागृती होणे गरजेचे आहे. किशोरवयीन मला-मुलींना सर्व प्रकारच्या सुविधा देणे गरजेचे आहे, जेणेकरून त्यांच्यासमोर आरोग्याच्या समस्या निर्माण होणार नाही. यासाठी गामीण भागात देखील अशा प्रकारच्या सुविधा

कळंब : सात दिवसीय श्रमसंस्कार शिबिरातील मेळाव्यात बोलताना प्रा.अजली मोहेकर व उपस्थित मान्यवर.

उपलब्ध करून देणे गरजेचे आहे. तेव्हाच कार्यक्रमाच्या अध्यक्ष प्रा. अंजली मोहेकर ग्रामीण भागातील महिला किशोरवयीन मुली ह्या सक्षमपणे उभ्या राह शकतात.