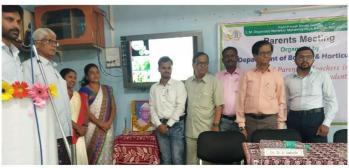

# Parent Feedback: feedback from parent also collected and parent meeting also conducted.

Aug.12,2019

YouCam

### **Felicitation of parents**

#### Lecture: Guidance talks on role of parents and child behavior

Role of IQAC: Teachers' advancement is monitored by IQAC, Research Committee, and Principal.

IQAC has a dedicated mechanism in the form of set format to monitor teachers' academic and research activities.