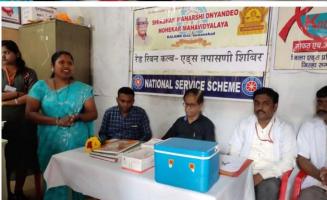

# मोहेकर महाविद्यालयात रक्तदान शिबीरात ५८ रक्तदात्यांचे रक्तदान

#### कळंब दि. ३१ (प्रतिनिधी)

३० डिसेंबर २०२०, रोजी शिक्षण महर्षी जानदेव मोहेकर महाविद्यालय कळंब येथे राष्ट्रीय सेवा योजना विभागाच्या वतीने रक्तदान शिबिर आयोजित करण्यात आले.

ा शिबिराचे उद्घाटन ज्ञान प्रस- सचिव डॉ. अशोकराव मोहेकर ारक मंडळ येरमाळा संस्थेचे यांच्या हस्ते करण्यात आले.