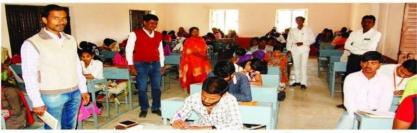

# मोहेकर महाविद्यालयात पोस्टर प्रझेंटेशन

तालुका प्रतिनिधी

कळंब : शिक्षण महर्षी ज्ञानदेव म ोहेकर महाविद्यालयातील रसायनशास्त्र विभागातील विद्यार्थ्यांच्या कलागुणांनावाव देण्यासाठी रसायशास्त्र विभागप्रमुख प्रा. वांगीकर यांच्या कल्पनेतून व प्रा. लोहकरे यांच्या मार्गदर्शनाखाली पोस्टर प्रझेंटेशन चे आयोजन करण्यात आले होते.

कार्यक्रमाचे उदघाटन संस्थेचे

सचिव डॉ. अशोकराव मोहेकर व महाविद्यालयाचे प्राचार्य डॉ. सुनील पवार यांच्या हस्ते झाले. पोस्टर प्रजेंस्टेशन मध्ये विद्यार्थ्यांनी प्रदूषणाचा ओझोन थरावर, पाण्यातील मासे व इतर प्राण्यावर व वाता-वरणावर होणारे परिणाम. दुधामध्ये असलेल्या घटकांमुळे अपलाला होत असलेला उपयोग. कॉल्ड्रीस पिल्यामुळे कॉस्मेटिक वापरल्यामुळे व अल्कोहलच्या अती वापरामुळे, चरस, गांज्या, कोकेन यासारख्या निशले पदार्थाच्या सेवनाने शरीरावर, अवयवावर होत असलेले परिणाम. या व अशा अनेक विषयांवर विद्यार्थ्यांनी माहिती सांगितली. यामध्ये विद्यार्थ्यांनी उस्फुर्त प्रतिसाद नोंदवला, कार्यक्रम यशस्वी होण्यासाठी प्रा. सुरेश वेदपठाक, प्रा. सुशील जमाले, प्रा. राहुल गायकवाडतसेच प्रयोगशाळा सहाय्यक जमाले, व मडके यांनी विशेष परिश्रम घेतले.