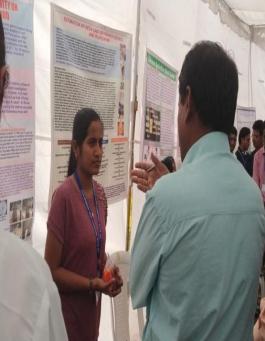

#### PHOTOGRAPH OF SHEELAFALAK

THREE TENNIS COURT INNER VIEW

**Encouragement for poster presentation** 

NSS unit undertakes a events ranging from street plays, cleanliness drives, tree plantation drives, donation drives, waste management drives, gender equity, field visits and many more.

# मोहेकर महाविद्यालयात पोस्टर प्रझेंटेशन

तालुका प्रतिनिधी

कळंब : शिक्षण महर्षी ज्ञानदेव म ोहेकर महाविद्यालयातील रसायनशास्त्र विभागातील विद्यार्थ्यांच्या कलागुणांनावाव देण्यासाठी रसायशास्त्र विभागप्रमुख प्रा. वांगीकर यांच्या कल्पनेतून व प्रा. लोहकरे यांच्या मार्गदर्शनाखाली पोस्टर प्रझेंटेशन चे आयोजन करण्यात आले होते.

कार्यक्रमाचे उदघाटन संस्थेचे

सचिव डॉ. अशोकराव मोहेकर व महाविद्यालयाचे प्राचार्य डॉ. सुनील पवार यांच्या हस्ते झाले. पोस्टर प्रजेंस्टेशन मध्ये विद्यार्थ्यांनी प्रदूषणाचा ओझोन थरावर, पाण्यातील मासे व इतर प्राण्यावर व वाता-वरणावर होणारे परिणाम. दुधामध्ये असलेल्या घटकांमुळे अपलाला होत असलेला उपयोग. कॉल्ड्रीस पिल्यामुळे कॉस्मेटिक वापरल्यामुळे व अल्कोहलच्या अती वापरामुळे, चरस, गांज्या, कोकेन यासारख्या निशले पदार्थाच्या सेवनाने शरीरावर, अवयवावर होत असलेले परिणाम. या व अशा अनेक विषयांवर विद्यार्थ्यांनी माहिती सांगितली. यामध्ये विद्यार्थ्यांनी उस्फुर्त प्रतिसाद नोंदवला, कार्यक्रम यशस्वी होण्यासाठी प्रा. सुरेश वेदपठाक, प्रा. सुशील जमाले, प्रा. राहुल गायकवाडतसेच प्रयोगशाळा सहाय्यक जमाले, व मडके यांनी विशेष परिश्रम घेतले.