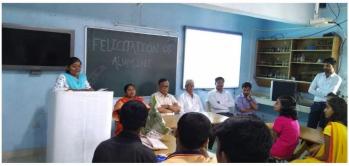

## Alumni Talk

Aug.02,2019

YouCam

Use of ICT for seminar to students adopt new techniques of learning