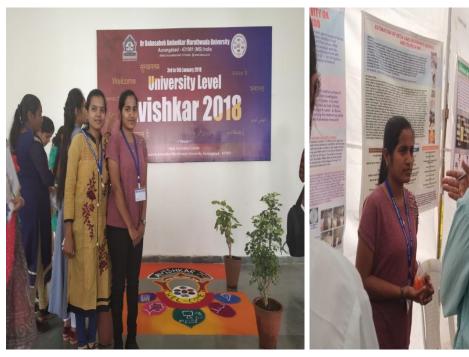

# To prepare students for excellent performance in cultural activities and competitions

To mentor students and prepare them for research competitions like Avishkar

To offer intensive-training-and-guidance for successful placement in campus drives