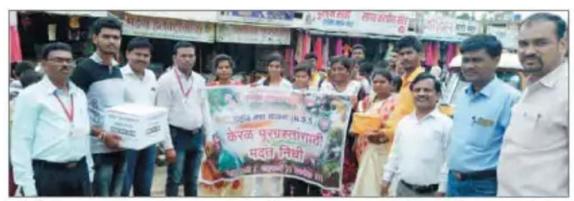

# मोहेकर महाविद्यालयाची केरळ पुरग्रस्तांसाठी मदत फेरी

तालुका प्रतिनिधी कळब, दि. २९ ऑगस्ट-

शिक्षण महर्षी ज्ञानदेव मोहेकर महाविद्यालयात रासेयोच्यावतीने सामाजिक उपक्रम म्हणून केरळ पूरग्रस्तांना मदत होईल यासाठी भव्य फेरी काढण्यात आली. डॉ. बाबासाहेब आंबेडकर मराठवाडा विद्यापीठाच्या निर्देशानुसार सदर उपक्रम राबविण्यात आला. नागरिकांनी या रॅलीस उत्स्फुर्त प्रतिसाद दिला.

यावेळी रासेयो प्रमुख डॉ. दिपक सुर्यवंशी, प्रा. ईश्वर राठोड, डॉ. एम. बी. जाधव, डॉ. एम. डी. गायकवाड, डॉ. नामानंद साठे, डॉ. एन. एम. आदाटे, सहाय्यक ग्रंथपाल अरविंद शिंदे, संदिप सुर्यवंशी आदिंची उपस्थिती होती.

फेरीची सुरूवात ज्ञानप्रसारक मंडळाचे सचिव डॉ.अशोकराव मोहेकर व प्राचार्य डॉ. सुनिल पवार यांची मदत स्विकारून करण्यात आली. फेरीसाठी मोठ्या संख्येने रासेयो विद्यार्थी व विद्यार्थीनी मोठ्या संख्येने सहभागी झाले होते. आर्थिक मदत फेरीतून एकूण १४ हजार १५१ रूपये निधी जमा झाला.

सदर रक्कम एसबीआय शाखा व्यवस्थापक कृष्णकांत काळे यांच्या उपस्थितीत केरळ मदत खात्यावर भरण्यात येणार आहे.