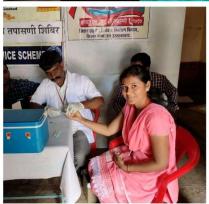

# मोहेकर महाविद्यालयात रक्तदान शिबीरात ५८ रक्तदात्यांचे रक्तदान

#### कळंब दि. ३१ (प्रतिनिधी)

३० डिसेंबर २०२०, रोजी शिक्षण महर्षी जानदेव मोहेकर महाविद्यालय कळंब येथे राष्ट्रीय सेवा योजना विभागाच्या वतीने रक्तदान शिबिर आयोजित करण्यात आले.

ा शिबिराचे उद्घाटन ज्ञान प्रस- सचिव डॉ. अशोकराव मोहेकर ारक मंडळ येरमाळा संस्थेचे यांच्या हस्ते करण्यात आले.