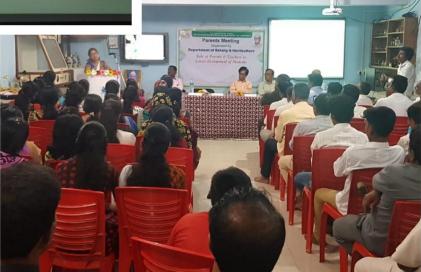

# Parent Feedback: feedback from parent also collected and parent meeting also conducted.

Aug.12,2019

YouCam

### **Felicitation of parents**

#### Lecture: Guidance talks on role of parents and child behavior

Role of IQAC: Teachers' advancement is monitored by IQAC, Research Committee, and Principal.

IQAC has a dedicated mechanism in the form of set format to monitor teachers' academic and research activities.