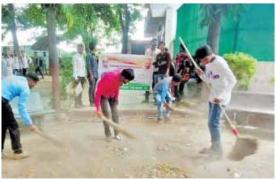

रासेयो वर्धापन• कळंबमध्ये मोहेकर महाविद्यालयाततर्फे ग्रंथालय, उपहारगृहाची स्वच्छता

# स्वच्छता हीच सेवा अभियान यशस्वी ाठी स्वयंसेवकांचे

मोहेकर महाविद्यालयात रासेयोच्या विद्यार्थ्यांनी स्वच्छता करून श्रमदान केले.

उमरगा येथील शिवाजी महाविद्यालयात ध्वजारोहन करण्यात आले.

#### प्रतिनिधी । कळंब

मोहेकर महाविद्यालयात रासेयो वर्धापन दिन साजरा करण्यात आला. यावेळी रासेयो स्वयंसेवक आणि प्राध्यापकांनी महाविद्यालय परिसरात ग्रंथालय, उपहारगृह आणि प्रवेशद्वारासमोरचा डॉ. बाबासाहेब आंबेडकर विद्यापीठ संलग्न शिक्षण महर्षी ज्ञानदेव मोहेकर

महाविद्यालयातील राष्ट्रीय सेवा योजना विभागाच्या वतीने प्रतिवर्षाप्रमाणे याही वर्षी रासेयो वर्धापन दिन उत्साहात साजरा करण्यात आला. स्वच्छता हिच सेवा या श्रमदान कार्यक्रमाचे आयोजन रासेयो प्रमुख डॉ. दीपक सूर्यवंशी, प्रा. ईश्वर राठोड, डॉ. मुकुंद गायकवाड, रस्ता स्वच्छ करण्यासाठी श्रमदान केले. डॉ. मीनाक्षी जाधव, डॉ. नामानंद साठे, डॉ. नागनाथ अदाटे, अरविंद शिंदे यांच्यासह रासेयोचे छात्रांनी सहभाग घेतला.