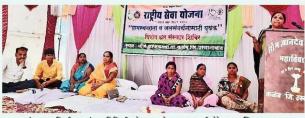

# महिला कुटुबाचा खरा आधारस्तभ

प्रा. अंजली मोहेकर यांचे प्रतिपादन; श्रमसंस्कार शिबिरास प्रतिसाद

कळंब. प्रतिनिधी : येथील शिक्षण महर्षी ज्ञानदेव मोहेकर महाविद्यालय कळंब, राष्ट्रीय सेवा योजना विभागाच्या वतीने आयोजित करण्यात आलेल्या सात दिवसीय श्रमसंस्कार शिबिरामध्ये किशोरवयीन मुलींचे आरोग्य व महिला मेळावा आयोजित करण्यात आला होता.

या कार्यक्रमाचे अध्यक्ष प्रा. अंजली मोहेकर व प्रमुख मार्गदर्शक प्रा. मंगला डेंगळे यांची प्रमुख उपस्थिती होती. यांबेळी प्रा. डेंगळे यांनी ग्रामीण भागातील महिलांच्या आरोग्याविषयी जाणीव जागृती होणे गरजेचे आहे. किशोरवयीन मला-मुलींना सर्व प्रकारच्या सुविधा देणे गरजेचे आहे, जेणेकरून त्यांच्यासमोर आरोग्याच्या समस्या निर्माण होणार नाही. यासाठी गामीण भागात देखील अशा प्रकारच्या सुविधा

कळंब : सात दिवसीय श्रमसंस्कार शिबिरातील मेळाव्यात बोलताना प्रा.अजली मोहेकर व उपस्थित मान्यवर.

उपलब्ध करून देणे गरजेचे आहे. तेव्हाच कार्यक्रमाच्या अध्यक्ष प्रा. अंजली मोहेकर ग्रामीण भागातील महिला किशोरवयीन मुली ह्या सक्षमपणे उभ्या राह शकतात.

यांनी आजच्या किशोरवयीन मुलींच्या शिक्षण आणि आरोग्य विषयी आपले मत करणे गरजेचे आहे, कारण कोणताही कुटुंब

व्यक्त केले, यावेळी त्यांनी आरोग्य, शिक्षण समाज आणि संस्कृती यांची जोपासूना कशी

समृद्ध कुटुंबामध्ये संस्कृती नांद् शकते आणि त्या कुटुंबामध्ये आरोग्याच्या कोणत्याही समस्या निर्माण होऊ शकत नाही.

विशेषता सुशिक्षित महिला मुली ह्या आपल्या कुटुंबाला समृद्ध करण्यासाठी, विकसित करण्यासाठी सतत प्रयत्न करीत असतात. आज देशामध्ये वेगवेगळ्या स्पर्धा परीक्षेत मुलींचे स्थान हे सर्वोच्च राहिलेले आहे. म्हणून ग्राम विकासात महिलांना देऊन महिला सक्षमीकरणला प्राधान्य देऊन, महिलांना स्वावलंबी बनविण्यासाठी प्रयत्न करणे गरजेचे आहे असे विशेष मार्गदर्शन प्रा. अंजली मोहेकर यांनी केले. या कार्यक्रमाचे आयोजन राष्ट्रीय सेवा योजना शिबीर समन्वयक पा ईश्वर राठोड, प्रा. संदीप महाजन यांनी केले.