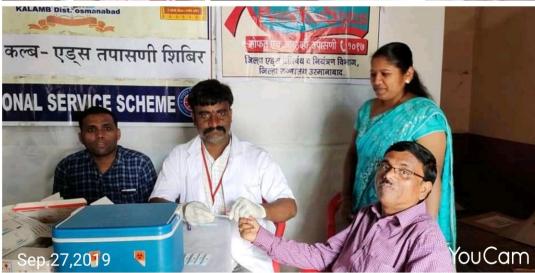

### AIDS day

# मोहेकर महाविद्यालयात रक्तदान शिबीरात ५८ रक्तदात्यांचे रक्तदान

#### कळंब दि. ३१ (प्रतिनिधी)

३० डिसेंबर २०२०, रोजी शिक्षण महर्षी जानदेव मोहेकर महाविद्यालय कळंब येथे राष्ट्रीय सेवा योजना विभागाच्या वतीने रक्तदान शिबिर आयोजित करण्यात आले.

ा शिबिराचे उद्घाटन ज्ञान प्रस- सचिव डॉ. अशोकराव मोहेकर ारक मंडळ येरमाळा संस्थेचे यांच्या हस्ते करण्यात आले.

यावेळी प्रमुख उपस्थिती प्राचार्य डॉ. सुनिल पवार, उपप्राचार्य डॉ. सतीश लोमटे, डॉ. भरत गपाट, डॉ. लंकेश्वर थोरात, डॉ. एम. डी. गायकवाड, डॉ. ज्ञानेश चिंते, डॉ. कमलाकर जाधव, डॉ. दत्ता साकोळे, डॉ. दीपक सूर्यवंशी यांची उप-