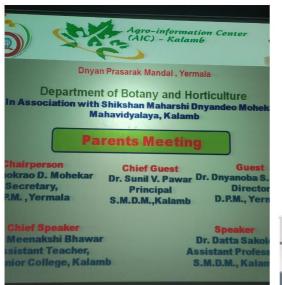

# Parent Feedback: feedback from parent also collected and parent meeting also conducted.

Aug.12,2019

YouCam

### **Felicitation of parents**

#### Lecture: Guidance talks on role of parents and child behavior

Role of IQAC: Teachers' advancement is monitored by IQAC, Research Committee, and Principal.

IQAC has a dedicated mechanism in the form of set format to monitor teachers' academic and research activities.