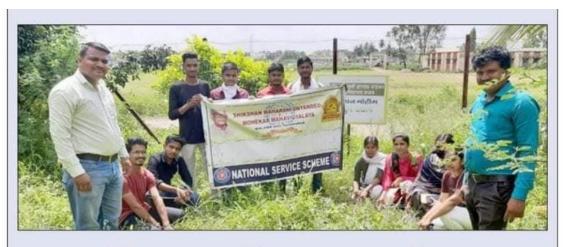

## Village survey done by department of NSS trough Unnat Bharat and department of Geography

# उन्नत भारत अभियोनाच्या माध्यमातून ग्रांमीण विकास खोंदला गावचे केले सर्वेक्षण

कळंब : येथील महर्षी ज्ञानदेव म हेकर महाविद्यालयाच्या वतीने केंद्र सरकारच्या उन्नत भारत अभियानाम्म ध्ये सहभाग घेऊन अभियानाच्या विकास करण्याचा संकल्प केला आहे. संस्थेचे सचिव डॉ. अशोकराव मोहेकर यांच्या प्रेरणेतून हे काम केले जात आहे. त्यासाठी महाविद्यालयाचे प्राचार्य डॉ. सुनिल पवार यांच्या सहकार्याने कळंब तालुक्यातील दत्तक घेतलेल्या पाच गावांचे सर्वे क्षण करण्यात आले असून ही माहिती केंद्र सरकारच्या पोर्टलवर सादर केली जाणार आहे.

दत्तक घेतलेल्या गावांमध्ये जाऊन प्रत्यक्ष विद्यार्थ्यांमार्फत व सोबत प्राध्यापक व गावातील प्रतिनिधींच्या सहकाऱ्यांनी सर्वेक्षण करण्यात आले आहे. ही माहिती केंद्र सरकारकडे ऑनलाइन पद्धतीने पाठवून या गावातील समस्यांविषयी माहिती दिल्यानंतर या वेगवेगळ्या पाचही गावाला केंद्र सरकारच्या म ध्यमातून उन्नत भारतच्या सहकार्यनि विकासाला सहकार्य केले जाणार आहे. उन्नत भारत अभियान अंतर्गत दत्तक घेतलेले खोंदला, करंजकछा, आथर्डी, खेर्डा, भाटसांगवी या सर्व गावाचे सर्वेक्षण चालू असून ही माहिती ऑनलाईन पद्धतीने पाठविल्यानंतर सरकारच्या माध्यमातून या गावच्या विकासासाठी प्रयत्न केले जाणार आहे.

महाविद्यालयातील विद्यार्थ्यांनी खोंदला या गावांमध्ये प्रत्यक्ष सर्वे

क्षण करताना त्यांना तेथे वेगवेगळ्या सामाजिक समस्या. महिलांच्या समस्या. समस्या. पाण्याची समस्या, रस्ते व नाल्यांची समस्या अशा वेगवेगळ्या समस्यांचा अनुभव प्रत्यक्ष विद्यार्थ्यांना सर्वेक्षण करताना आढळून आल्या आहेत. या अभियानामध्ये महाविद्यालयातील प्राध्यापक व विद्यार्थी उत्स्फूर्तपणे सहभागी झाले होते. यासाठी प्रा. डॉ. दीपक सूर्यवंशी, अरविंद शिंदे, डॉ. नामानंद साठे, डॉ. के. डब्ल्यू. पावडे, डॉ. जयवंत ढोले, डॉ. पहुवी उंदरे, डॉ. विश्वजीत म्हस्के, डॉ. संदीप महाजन, अभियानचे समन्वयक प्रा. ईश्वर राठोड यांनी प्रयत्न केले. यावेळी बालाजी लांडगे उपसरपंच, ग्रामस्थ व शाळेतील शिक्षकांनी सहकार्य केले.