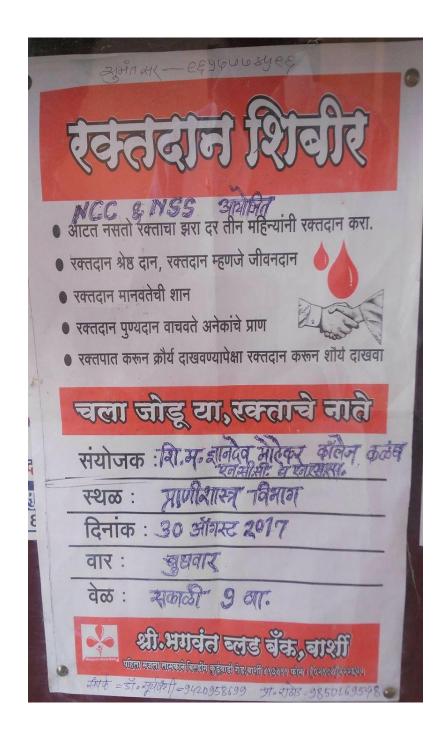

# चला रक्तदान करूया, गरजूंना जीवदान देऊया

एन सी सी डे निमित्त दुरवर्षी आपण रक्तदान शिबिराचे आयोजन करत असतो . याही वर्षी त्याचे आयोजन केलेले आहे तरी हा उपक्रम यशस्वी करण्यासाठी सहकार्य करावे ही विनंती..

सोमवार, दि.28 नोव्हेंबर 2022 रोजी सकाळ**ी 10 ते 2 पर्यंत** •स्थळ•- शि. म.ज्ञानदेव मोहेकर महाविद्यालय,कळंब

**53 महाराष्ट्र बटालियन लातूर** •

यांच्या पुढाकारातून

•आयोजक•

एनसीसी विभाग शि. म. ज्ञानदेव मोहेकर महाविद्यालय,कळंब

•प्रमुख उपस्थिती•

रामेश्वर भा, खनाळ

अतुल पाटील

डॉ.अशोकराव मोहेकर

पोलिस इन्स्पेक्टर कळंब.

असिस्टंट पोलिस इन्स्पेक्टर कळंब. सचिव, ज्ञानप्रसारक मंडळ येरमाळा

डॉ.सुनील पवार

प्राचार्य, शि. म ज्ञानदेव मोहेकर महाविद्यालय, कळंब