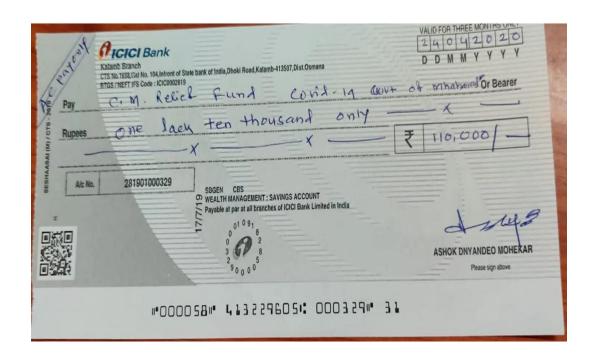

### C.M relief fund donated by secretary of the instiitute Dr. Ashok Mohekar sir Mrs.Anjali Mohekar worth one lakh ten thousand.