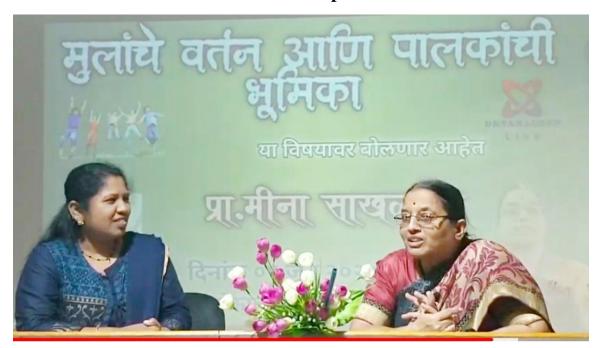

#### Lecture: Guidance talks on role of parents and child behavior

Role of IQAC: Teachers' advancement is monitored by IQAC, Research Committee, and Principal.

IQAC has a dedicated mechanism in the form of set format to monitor teachers' academic and research activities.

### मोहेकर महाविद्यालयात किशोरींशी संवाद

कळंख। शिक्षणमहर्षी ज्ञानदेव मोहेकर महाविद्यालयामध्ये किशोरवयीन मलींसाठी संवाद कार्यशाळा संपन्न झाली आहे.

कार्यक्रमाच्या अध्यक्षस्थानी डॉ. मीनाक्षी साखळकर या होत्या तर शिक्षणमहर्षी ज्ञानदेव मोहेकर महाविद्यालयातील गृहविज्ञान विभाग प्रमुख प्रा.मीना साखळकर यांनी सखोल

असे मार्गदर्शन केले. यावेळी प्रा. एस. एस. अडसूळ, प्रा. खंडागळे, प्रा. ए. डी. कळसे, प्रा. पी. व्ही. कदम, प्रा. घाटपारडे यांची प्रमुख उपस्थिती होती.

प्रमुख मार्गदर्शिका प्रा. मीना साखळकर यांनी याप्रसंगी मुलींच्या आरोग्य, स्वच्छता व विवाहाचे योग्य वय, किशोरवयीन मुर्लीच्या समस्या, योग्य आहाराचे महत्त्व पटवून दिले.