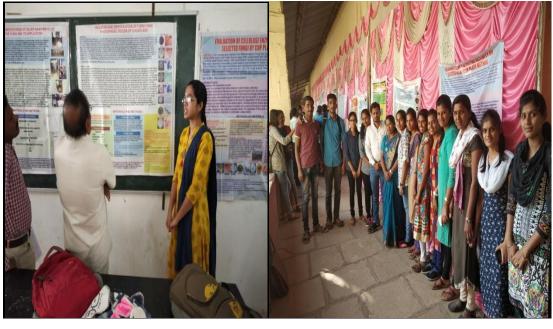

#### PHOTOGRAPH OF SHEELAFALAK

THREE TENNIS COURT INNER VIEW

**Encouragement for poster presentation** 

NSS unit undertakes a events ranging from street plays, cleanliness drives, tree plantation drives, donation drives, waste management drives, gender equity, field visits and many more.

# मोहेकर महाविद्यालयात पोस्टर प्रझेंटेशन

तालुका प्रतिनिधी

कळंब : शिक्षण महर्षी ज्ञानदेव म ोहेकर महाविद्यालयातील रसायनशास्त्र विभागातील विद्यार्थ्यांच्या कलागुणांनावाव देण्यासाठी रसायशास्त्र विभागप्रमुख प्रा. वांगीकर यांच्या कल्पनेतून व प्रा. लोहकरे यांच्या मार्गदर्शनाखाली पोस्टर प्रझेंटेशन चे आयोजन करण्यात आले होते.

कार्यक्रमाचे उदघाटन संस्थेचे

सचिव डॉ. अशोकराव मोहेकर व महाविद्यालयाचे प्राचार्य डॉ. सुनील पवार यांच्या हस्ते झाले. पोस्टर प्रजेंस्टेशन मध्ये विद्यार्थ्यांनी प्रदूषणाचा ओझोन थरावर, पाण्यातील मासे व इतर प्राण्यावर व वाता-वरणावर होणारे परिणाम. दुधामध्ये असलेल्या घटकांमुळे अपलाला होत असलेला उपयोग. कॉल्ड्रीस पिल्यामुळे कॉस्मेटिक वापरल्यामुळे व अल्कोहलच्या अती वापरामुळे, चरस, गांज्या, कोकेन यासारख्या निशले पदार्थाच्या सेवनाने शरीरावर, अवयवावर होत असलेले परिणाम. या व अशा अनेक विषयांवर विद्यार्थ्यांनी माहिती सांगितली. यामध्ये विद्यार्थ्यांनी उस्फुर्त प्रतिसाद नोंदवला, कार्यक्रम यशस्वी होण्यासाठी प्रा. सुरेश वेदपठाक, प्रा. सुशील जमाले, प्रा. राहुल गायकवाडतसेच प्रयोगशाळा सहाय्यक जमाले, व मडके यांनी विशेष परिश्रम घेतले.