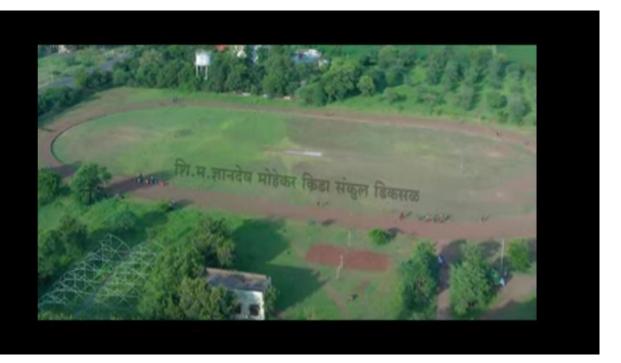

#### **Indore Stadium**

ज्ञानदेव मोहेक्र महाविद्यालयाच्या डिकसळ येथे उभारलेल्या आंतरराष्ट्रीय दर्जाच्या इनडोअर क्रिडा संकुलाचे उद्घाटन महाराष्ट्र राज्याचे उच्च शिक्षण संचालक डॉ.धनराज माने यांच्या हस्ते

मराठवाड्यातले पहिले ग्रामीण क्षेत्रातले पहिले संकुल आहे. हे क्रिडा संकुल १४५७.१७ स्वेअर मीटरमध्ये उभारण्यात आले असून माट्रमच्या उमारण्यात आल अस्त्र त्यात खेळाडूंच्या निवासासाठी १८ खोल्याचा समावेश आहे.यात बॅडमिंटन, ज्युडो, चुहितळ, टेबल टेनिस, बॉक्सिंग, कुस्तीला, खो-खो, स्कॅश आदी खेळ खेळले जाऊ शकतात. विद्या-गुरूजी प्रमाणेच प्राचार्य डॉ. अशोकराव मोहेकर चालवत आ-हेत. शिक्षण व्यवस्थेमधुन निरोगी समाज उपयोगी नागरिक घडवायचे ६०. । ताथण व्यवस्थापुन निर्माण व्यवस्थ दोसन, बासासम्, कुलतीला, संक्रमाणची अप्राणी करिती आहे. समाव उरपोमी ज्योल करावारचे वो स्त्रोत हो. क्वेंट्र आती वे खेळ समातित तर खेळाला प्राधान्य खेळले जाऊ गकतात. विद्या- वोच्यासहेब बारकुल, डॉ. आप-तियो सहवियास्थ्य उपाप आहे. सातिय हुने, प्राचार्य डॉ. सुक्वात किंद्र समुक्त अपुक्त करणा आहे. सात्रीयालयाच्या सुक्त कर्माण्याद्व हे आंतराष्ट्रीय क्रिडा. श्रीप भवर आहे मान्यवर उप-