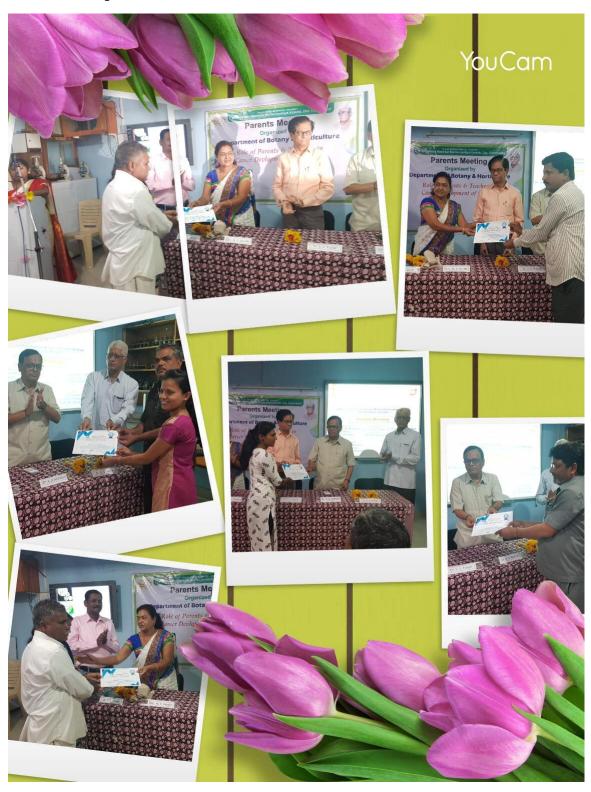

# Parent Feedback: feedback from parent also collected and parent meeting also conducted.

Aug.12,2019

YouCam

### **Felicitation of parents**

#### Lecture: Guidance talks on role of parents and child behavior

Role of IQAC: Teachers' advancement is monitored by IQAC, Research Committee, and Principal.

IQAC has a dedicated mechanism in the form of set format to monitor teachers' academic and research activities.