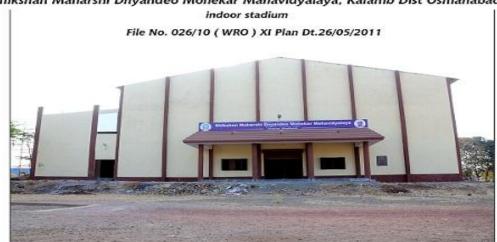

#### **Indore Stadium**

ज्ञानदेव मोहेक्र महाविद्यालयाच्या डिकसळ येथे उभारलेल्या आंतरराष्ट्रीय दर्जाच्या इनडोअर क्रिडा संकुलाचे उद्घाटन महाराष्ट्र राज्याचे उच्च शिक्षण संचालक डॉ.धनराज माने यांच्या हस्ते

झाले. वापसंगी वाप्रसमी अध्यक्षस्थाना नवनिर्वाचित शिक्षक आमदार विक्रम काळे होते. वा वेळी स्वामी रामानंद तीर्थ मराठवाडा विद्यापीठाचे उपकेंद्राचे लातूचे डॉ. प्रदीप देशमुख, महाराष्ट्र

राज्याचे माजी क्रिडा उपसंचालक जनक टेकाळे व महाविद्यालयाचे प्राचार्य डॉ. अशोकराव मोहेकर उपस्थित होते.

याप्रसंगी बोलतांना डॉ. धनराज माने म्हणाले की, ग्रामीण भागात असे आंतरराष्ट्रीय क्रिडा

# मोहेकर महाविद्यालयाच्या इनडोअर क्रीडा संकुलाचे उद्घाटन विक्रम काळे म्हणाले, हे क्रिडा संकुल भव्य-दिव्य असून ते कळंब तालुक्यातील विकासात मोलाची भर टाकणारे आहेत. संस्थेचे हे कार्य शिक्षण महर्षी ज्ञानदेव मोहेकर

संकुल उभे करणे ही आनंदाची बाब आहे. या परिसरातील विद्यार्थी खेळाकडे आकर्षित होतील. तसेच या क्रिडा संकुलाच्या माध्यमातून आंतर राष्ट्रीय खेळाडू निर्माण होऊ शकतील. असा विश्वास व्यक्त करून या महाविद्यालयाचे गुणवता वाढीसाठी भौतिक व शैक्षणिक सुविधा देण्याचे कार्य केले. म्हणून हे महाविद्यालय मराठवाड्यात अग्रेसर ठरते. याही बाबीकडे लक्ष वेघले.कार्यक्रमाचा अध्यक्षीय समारोप करताना शिक्षक आमदार

मराठवाड्यातले पहिले ग्रामीण क्षेत्रातले पहिले संकुल आहे. हे क्रिडा संकुल १४५७.१७ स्वेअर मीटरमध्ये उभारण्यात आले असून माट्रमच्या उमारण्यात आल अस्त्र त्यात खेळाडूंच्या निवासासाठी १८ खोल्याचा समावेश आहे.यात बॅडमिंटन, ज्युडो, चुहितळ, टेबल टेनिस, बॉक्सिंग, कुस्तीला, खो-खो, स्कॅश आदी खेळ खेळले जाऊ शकतात. विद्या-गुरूजी प्रमाणेच प्राचार्य डॉ. अशोकराव मोहेकर चालवत आ-हेत. शिक्षण व्यवस्थेमधुन निरोगी समाज उपयोगी नागरिक घडवायचे ६०. । ताथण व्यवस्थापुन निर्माण व्यवस्थ दोसन, बासासम्, कुलतीला, संक्रमाणची अप्राणी करिती आहे. समाव उरपोमी ज्योल करावारचे वो स्त्रोत हो. क्वेंट्र आती वे खेळ समातित तर खेळाला प्राधान्य खेळले जाऊ गकतात. विद्या- वोच्यासहेब बारकुल, डॉ. आप-तियो सहवियास्थ्य उपाप आहे. सातिय हुने, प्राचार्य डॉ. सुक्वात किंद्र समुक्त अपुक्त करणा आहे. सात्रीयालयाच्या सुक्त कर्माण्याद्व हे आंतराष्ट्रीय क्रिडा. श्रीप भवर आहे मान्यवर उप-

संकृत बांधण्यात आलेले आहे. कळंब तालुक्यातील विद्यार्थ्यांचा खेळाडू म्हणून विकास व्ह-ावा व या परिसरातून अधिकाधिक आंतरराष्ट्रीय स्तरावरील खेळाडू निर्माण व्हावे या उद्देशातुन प्राचार्य डॉ. अशोकराव मोहेक्ट्र यांनी या क्रिडांगनाची उभारणी केली आहे.

स्थित होते. समारंभाचे प्रास्ताविक डॉ. बी. एन. गपात वांनी तर सुत्रसंचालन डॉ. सुनिल पवार व आभार डॉ. व्ही. एस.अनिगुते वांनी मानले कार्यक्रम वशस्वीतेमाती पा सतिश लोमटे, प्रा. अ. बी. बोंदर, एस. एस. वायाभासे, प्रबंधक एस. एस. जाधव, अधिक्षक के. एन. वीर, प्राध्यापक व कर्मचारी यांनी परिश्रम घेतले. या प्रसंगी विद्यार्थी, प्राध्यापक, शिक्षकेतर कर्मचारी व प्राचार्य, प्राध्यापक, व क्रिडा प्रेमी, नागरिक उपस्थित होते.