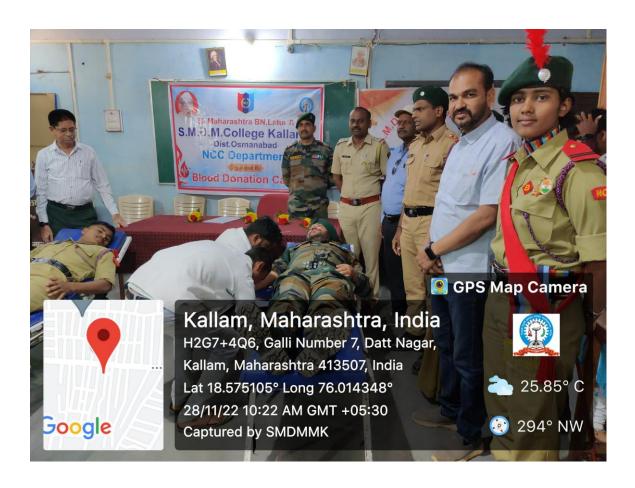

### **Blood donation camp**

# मोहेकर महाविद्यालयात रक्तदान शिबीरात ५८ रक्तदात्यांचे रक्तदान

#### कळंब दि. ३१ (प्रतिनिधी)

३० डिसेंबर २०२०, रोजी शिक्षण महर्षी जानदेव मोहेकर महाविद्यालय कळंब येथे राष्ट्रीय सेवा योजना विभागाच्या वतीने रक्तदान शिबिर आयोजित करण्यात आले.

ा शिबिराचे उद्घाटन ज्ञान प्रस- सचिव डॉ. अशोकराव मोहेकर ारक मंडळ येरमाळा संस्थेचे यांच्या हस्ते करण्यात आले.

यावेळी प्रमुख उपस्थिती प्राचार्य डॉ. सुनिल पवार, उपप्राचार्य डॉ. सतीश लोमटे, डॉ. भरत गपाट, डॉ. लंकेश्वर थोरात, डॉ. एम. डी. गायकवाड, डॉ. ज्ञानेश चिंते, डॉ. कमलाकर जाधव, डॉ. दत्ता साकोळे, डॉ. दीपक सूर्यवंशी यांची उप-

काढलेल्या परिपत्रकाच्या आध-ारे मुख्यमंत्री उद्धव ठाकरे व आरोग्यमंत्री राजेश टोपे यांनी संपूर्ण महाराष्ट्रातील जनतेला सामाजिक सेवा करण्याचा एक माध्यम म्हणून पुढे येण-ारे मोहेकर महाविद्यालय आहे. स्थिती होती. महाराष्ट्र शासनाने शासनाच्या या उपक्रमामध्ये

शिक्षण महर्षी ज्ञानदेव मोहेकर महाविद्यालयातील राष्ट्रीय सेवा योजना विभागाने सक्रियपणे सहभाग नोंदवून विद्यापीठाच्या राष्ट्रीय सेवा योजना विभागाच्या मार्गदर्शनानुसार हे शिबिर संपन्न झाले. या शिबिरात महाविद्यालयातील राष्ट्रीय सेवा योजना विभागातील स्वयंसेवक, राष्ट्रीय छात्रसेना विभागातील विद्यार्थी तसेच प्राध्यापक, कर्मचारी व कळंब शहरातील नागरिकांनी सक्रियपणे सहभाग नोंदवून रक्तदान केले. रक्तदान संकलन करण्यासाठी भगवंत ब्लड बँक बार्शी येथील संपर्क अधिकारी गणेश जगदाळे व त्यांच्या टीमने हे सहकार्य केले. सर्व रक्तदात्यांनी सहकार्य केल्यामुळे एकूण ५८ लोकांनी

या रक्तदान शिबिरामध्ये सहभाग नोंदविला. रक्तदान शिबिर आयोजित करणारे आयोजक राष्ट्रीय सेवा योजना विभागाचे कार्यक्रमाधिकारी प्रा. ईश्वर राठोड, महाविद्यालयातील नाविन्यपूर्ण उपक्रमाला सतत प्रोत्साहित करून सहकार्य करणारे व्यक्तिमत्व अरविंद शिंदे यांचे मोलाचे सहकार्य मिळाले. डॉ. मीनाक्षी जाधव, एन.सी.सी.चे प्रमुख डॉ. के. डब्ल्यू. पावडे, डॉ. नामानंद साठे यांनी सहकार्य केले. तसेच महाविद्यालयातील प्राध्यापक, कर्मचारी, विद्यार्थी बहसंख्येने उपस्थित राहून हा रक्तदान शिबिर यशस्वीपणे पार पाडला.