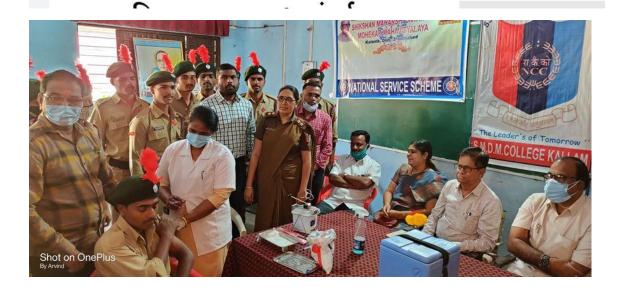

# मोहेकर महाविद्यालयात रक्तदान शिबीरात ५८ रक्तदात्यांचे रक्तदान

#### कळंब दि. ३१ (प्रतिनिधी)

३० डिसेंबर २०२०, रोजी शिक्षण महर्षी जानदेव मोहेकर महाविद्यालय कळंब येथे राष्ट्रीय सेवा योजना विभागाच्या वतीने रक्तदान शिबिर आयोजित करण्यात आले.

ा शिबिराचे उद्घाटन ज्ञान प्रस- सचिव डॉ. अशोकराव मोहेकर ारक मंडळ येरमाळा संस्थेचे यांच्या हस्ते करण्यात आले.

यावेळी प्रमुख उपस्थिती प्राचार्य डॉ. सुनिल पवार, उपप्राचार्य डॉ. सतीश लोमटे, डॉ. भरत गपाट, डॉ. लंकेश्वर थोरात, डॉ. एम. डी. गायकवाड, डॉ. ज्ञानेश चिंते, डॉ. कमलाकर जाधव, डॉ. दत्ता साकोळे, डॉ. दीपक सूर्यवंशी यांची उप-