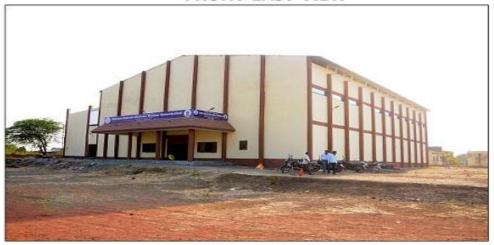

हे आंतराष्ट्रीय क्रिडा. श्रीप भवर आहे मान्यवर उप-

संकृत बांधण्यात आलेले आहे. कळंब तालुक्यातील विद्यार्थ्यांचा खेळाडू म्हणून विकास व्ह-ावा व या परिसरातून अधिकाधिक आंतरराष्ट्रीय स्तरावरील खेळाडू निर्माण व्हावे या उद्देशातुन प्राचार्य डॉ. अशोकराव मोहेक्ट्र यांनी या क्रिडांगनाची उभारणी केली आहे.

स्थित होते. समारंभाचे प्रास्ताविक डॉ. बी. एन. गपात वांनी तर सुत्रसंचालन डॉ. सुनिल पवार व आभार डॉ. व्ही. एस.अनिगुते वांनी मानले कार्यक्रम वशस्वीतेमाती पा सतिश लोमटे, प्रा. अ. बी. बोंदर, एस. एस. वायाभासे, प्रबंधक एस. एस. जाधव, अधिक्षक के. एन. वीर, प्राध्यापक व कर्मचारी यांनी परिश्रम घेतले. या प्रसंगी विद्यार्थी, प्राध्यापक, शिक्षकेतर कर्मचारी व प्राचार्य, प्राध्यापक, व क्रिडा प्रेमी, नागरिक उपस्थित होते.

Shikshan Maharshi Dnyandeo Mohekar Mahavidyalaya, Kalamb Dist Osmanabad



#### FRONT EAST VIEW



INDOOR STADIUM PHOTO

#### PHOTOGRAPH OF SHEELAFALAK





THREE TENNIS COURT INNER VIEW









**Encouragement for poster presentation** 

NSS unit undertakes a events ranging from street plays, cleanliness drives, tree plantation drives, donation drives, waste management drives, gender equity, field visits and many more.



रासेयो वर्धापन• कळंबमध्ये मोहेकर महाविद्यालयाततर्फे ग्रंथालय, उपहारगृहाची स्वच्छता

# स्वच्छता हीच सेवा अभियान यशस्वी ाठी स्वयंसेवकांचे



मोहेकर महाविद्यालयात रासेयोच्या विद्यार्थ्यांनी स्वच्छता करून श्रमदान केले.



उमरगा येथील शिवाजी महाविद्यालयात ध्वजारोहन करण्यात आले.

#### प्रतिनिधी । कळंब

मोहेकर महाविद्यालयात रासेयो वर्धापन दिन साजरा करण्यात आला. यावेळी रासेयो स्वयंसेवक आणि प्राध्यापकांनी महाविद्यालय परिसरात ग्रंथालय, उपहारगृह आणि प्रवेशद्वारासमोरचा डॉ. बाब