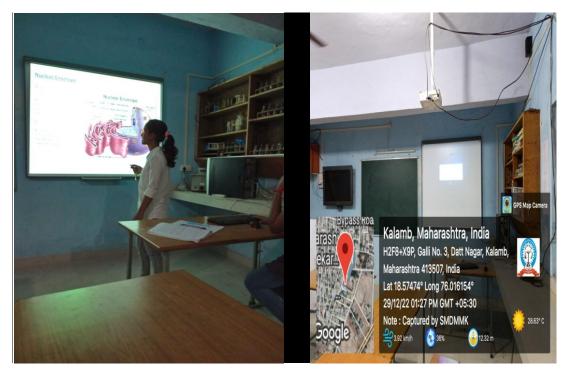

Use of ICT for seminar to improve teaching learning process

### Research activities: Improvement in teaching-learning process

Creating modules for online teaching .

https://mohekarcollege.org/online-lecture-modules/

Performance appraisal system developed by the college Self Appraisal: filled in self Appraisal forms from teaching staff are collected online and offline annually by IQAC.