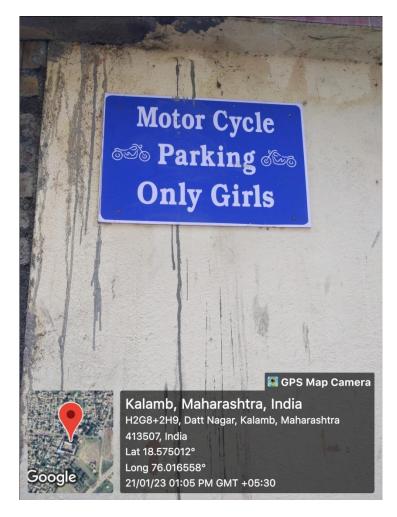

## Photographs of Safety & Security Facilities for Women on Campus.

Photographs showing security guard

Photographs Showing CCTV on college gate

**Photographs Showing Parking facility for girls** 

Photograph showing CCTV surveillance camera near ladies common room and canteen