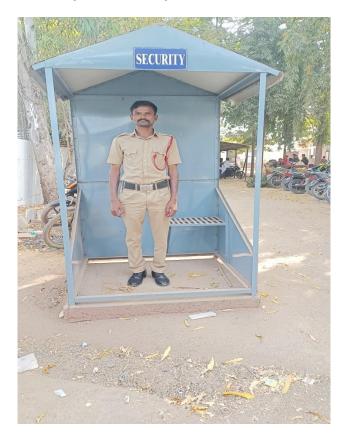

## Photographs of Safety & Security Facilities for Women on Campus.

Photographs showing security guard

Photographs Showing CCTV on college gate

**Photographs Showing Parking facility for girls** 

Photograph showing CCTV surveillance camera near ladies common room and canteen