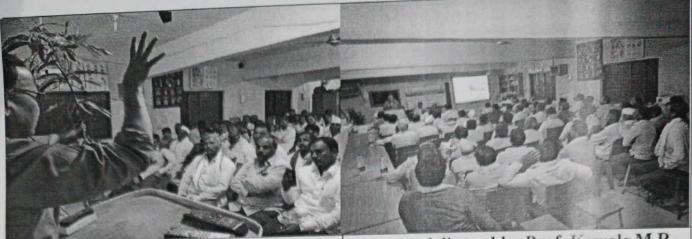

#### SEMINAR SCHEDULE

DAY ONE-19TH June:2017

Place: Auditorium

**INAUGURATION** 

10:30 am- 11:30 am

Dr. Ashokrao Mohekar (Principal)

Session 1

11.30 am - 12:30 pm

Dr. H. D. Chandore

Tea break

12:15 pm - 12:30 pm

Session 2

(Importance of Feedback) 12:30 - 1:30

Speaker: Dr. S. V. Pawar

LUNCH

1:30 PM - 2:30 PM