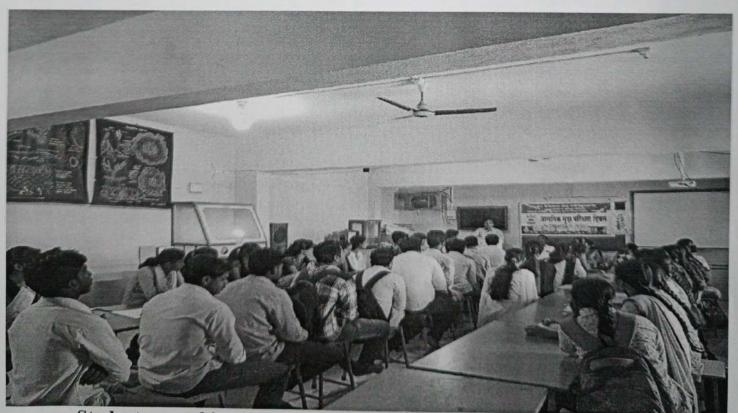

## ONLINE STUDENT FEEDBACK

19th June 2017 10.30 am to 4.00 pm

Speaker Dr. H. D. Chandore

From Principal, IQAC, Faculty

Coordinator S.M. Dnyandeo Mohekar Mahavidyalaya, Kalan

#### SEMINAR SCHEDULE

DAY ONE-19TH June:2017

Place: Auditorium

**INAUGURATION** 

10:30 am- 11:30 am

Dr. Ashokrao Mohekar (Principal)

Session 1

11.30 am - 12:30 pm

Dr. H. D. Chandore

Tea break

12:15 pm - 12:30 pm

Session 2

(Importance of Feedback) 12:30 - 1:30

Speaker: Dr. S. V. Pawar

LUNCH

1:30 PM - 2:30 PM

Session 3

2:30 PM - 3:00 PM

Dr. D. N. Chinte

Valedictory

3:00 pm

Dr. Ashokrao Mohekar (Principal)

Dr. Ashokrao Mohekar

Principal,