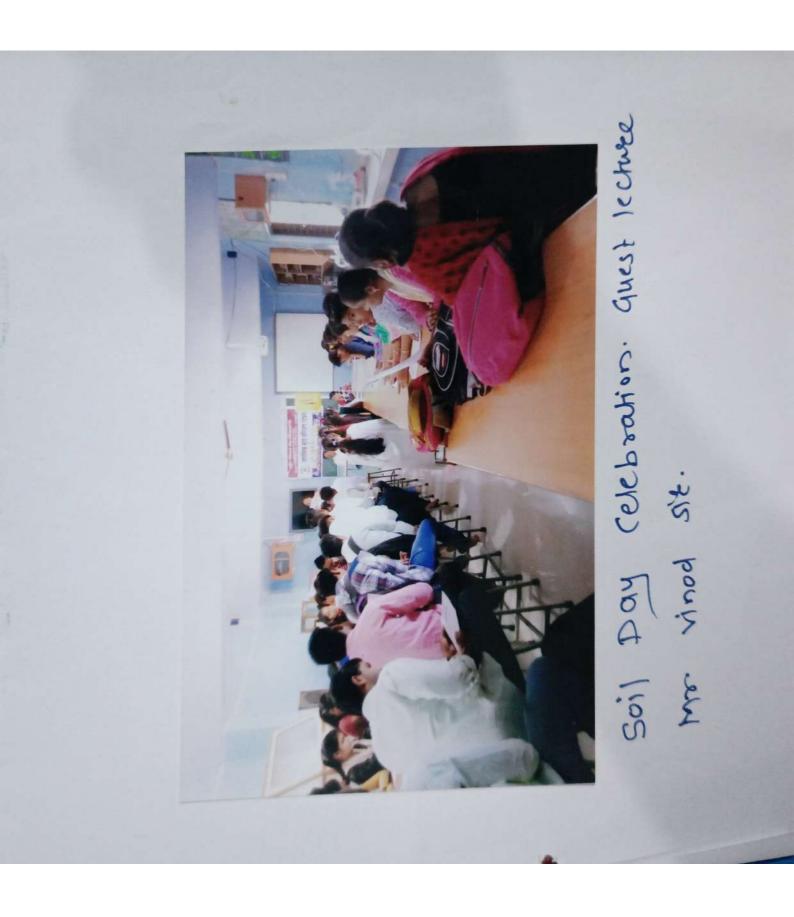

sakshir v. Bhajeeaa             | W     | <u> </u>       |
| 16         | Mansi B. Wade                   |       | Panj           |
| 17         | Kashe A.N.A.                    |       | Nikita.        |
| 18         | 1 Nashmase M. I.                |       | Frequence.     |
| 19         | Bhumbe payal.<br>Randive Nikita |       |                |
| 20         | Randive Nikita                  |       | Romele         |
| 21         | - CALLED                        | -     | Gentler -      |
| 22         |                                 |       |                |
| 23         |                                 |       |                |
| 24         |                                 |       |                |
| 25         |                                 |       |                |





#### S. M. Dnyandeo Mohekar Mahavidyalaya Kalamb Dist. Osmanabad 413507

(NAAC Re-accredited B)

**INTERNAL QUALITY ASSURANCE CELL [IQAC]** 

Organizes

Seminar

(Self Financed)

on

#### ORIENTATION SESSION ON ACADEMIC RECORD KEEPING

12<sup>th</sup> April 2018 10.30 am to 4.00 pm

Speaker **Shri. Satish Tonge** 



From

Principal, IQAC, Faculty

Coordinator S.M.Unyamino Mohekar Jahavidyalaya, Kalamb

All are cordially Invited

"Quality is everyone's Responsibility"

- Deming W. Edwards

Email: iqacsmdmmkl@gmail.com



#### Shikshan Maharshi Dnyandeo Mohekar Mahavidyalaya,

#### Kalamb, Dist. Osmanabad

#### ORIENTATION SESSION ON ACADEMIC RECORD KEEPING

#### 12 April 2018

#### SEMINAR SCHEDULE

DAY ONE-12TH April 2018

Place: Auditorium

**INAUGURATION** 

10:30 am- 11:30 am

Dr.