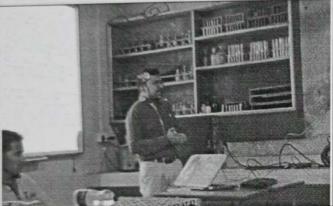

### WORKSHOP SCHEDULE

DAY ONE-12<sup>TH</sup> JULY 2017

Place: Auditorium

INAUGURATION

10:30 am- 11:30 am

Dr. Ashokrao Mohekar (Principal)

Session 1

11.30 am - 12:30 pm

Dr. Smita Awachar (Dr. BAMU, Aurangabad)

Chairperson - Dr. Krutika Khandare

Tea break

12:15 pm - 12: 30 pm

Session 2

(Documentation for CAS) 12:30 - 1:30

Speaker: Dr. S. V. Pawar

LUNCH