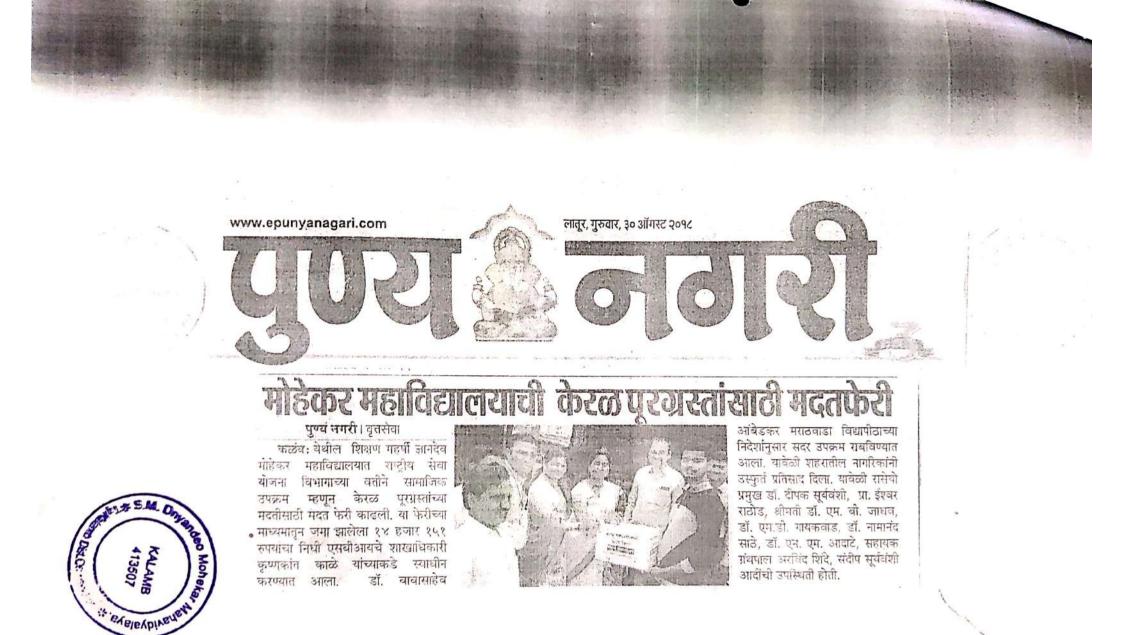

द भगतसिंग शाळा, नालंदा बौद्ध विहार, तिरंगा चौक व अंतर्गत रस्त्यांच्या स्वच्छतेसाठी नगरसेविका सरला

ईश्वर राठोड, डॉ. मीनाक्षी जाघव. प्रा. शेख शाहरुख, प्रा. चंदनशिव व रासेयो स्वयंसेवकांनी उत्स्फूर्तपणे उपक्रमामध्ये सहभाग

सरवदे यांनी पुढाकार घेतला होता. यावेळी नगरसेवक शिवाजी कराळे. नगरपरिषदं शाळेतील शिक्षक व नागरिक उपस्थित होते. या स्वच्छता मोहीमेमध्ये नगराध्यक्षा सुवर्णा मुंडे,

यावेळी महाविद्यालयीन विद्यार्थी व विद्यार्थिनींनी सहभाग नोंदवला. सप्ताहात शहरातील विविध धार्मिक स्थळे, आठवडी बाजार व मुख्य

रस्त्याची साफसफाई करण्या है। नागरिकांचा सहभाग वाहत आस्न स्वच्छता मोहीम एक लोक चळवळीचे

व्यक्त होत आहे.

नगरसेवक सतीश टोणगे आर्वोनौ

सहभाग नोंदवला. मात्र इतर काही

नगरसेवकांनी याकडे पाठ फिरवली

आहे. त्यामुळे नागरिकांमधून नाराजी

नोंदविला.

रुप घेत असल्याचे दिसून येत आहे.

Swachhata Abhiyan







**Collection of Fund for Kerala Flood Affected Region** 





| Programme Title :- Kex19 Flored Afficted help |                                                                                                                                               |                      |              |  |
|-----------------------------------------------|-----------------------------------------------------------------------------------------------------------------------------------------------|----------------------|--------------|--|
|                                               | Organised By:- NATIONAL SERVICE SCHEME<br>Date:-29 / 08 /2018                                                                                 |                      |              |  |
| 1