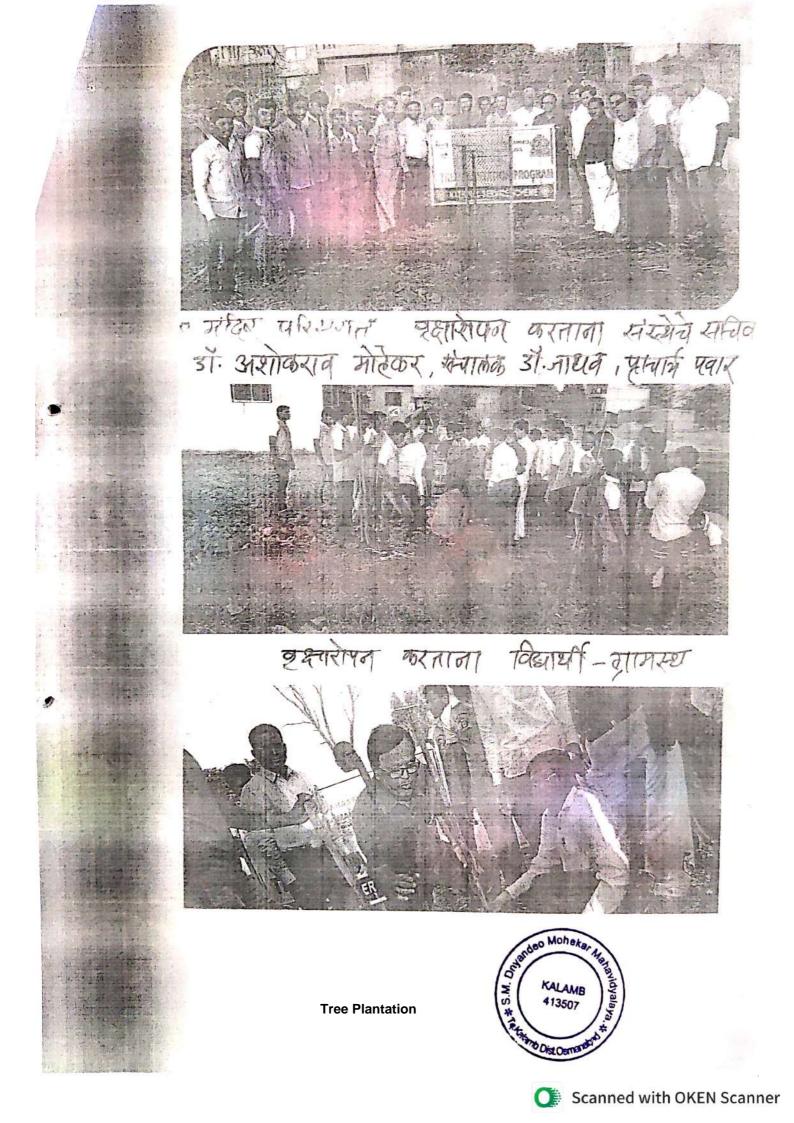

## युवकांनी व्यसनापासून दूर रहावे; डॉ. तांबारे

CARACTER STATES OF THE STATES OF

माहेकर महाविद्यालम् विस्मान विस्मान केलावा

तालुका प्रतिनिधी कळंब दि. ४ ऑक्टोंबर देशामध्ये व्यसनामूळे दरवर्षी जवळपास १० लाख लोकांचा मृत्यू होत असल्याचा जागतीक आरोग्य संघटनेचा अहवाल आहे. तसेच आजच्या तरूणामध्ये देखील व्यसनाचे प्रमाण मोठ्या प्रमाणात असुन त्यामुळे युवकांनी व्यसनापासून दूर रहावे असे आवाहन येडाई व्यसनमुक्ती केंद्राचे संचालक डॉ. संदीप तांबारे यांनी केले. समाजकल्याण विभाग जिल्हा परिषद धाराशिव व यश मेडिकल फाऊंडेशन संचलित येडाई व्यसनमुक्ती केंद्र येरमाळा यांच्या संयुक्त विद्यमाने आयोजित महात्मा गांधी व्यसनमुक्ती सप्ताहाच्या तिसऱ्या दिवशी शिक्षण महर्षी ज्ञानदेव मोहेकर महाविद्यालयाच्या सभागृहात व्यसनमुक्ती युवक मेळावा आयोजित करण्यात आला होता. याचेळी ते चोलत होते. 41dai व्यासपीठावर

मुकुंद गायकवाड, शिवव्याख्याते तरुणांनी क्षणीक सुखाचे व्यसन श्र्ती जाधव आदी उपस्थित होते. पुढे बोलताना डॉ. तांबारे म्हणाले की, व्यसनामुळे एका व्यसनी व्यक्तीमध्ये त्याचे पूर्ण कुटूंब उध्वस्त होत असते. त्यामुळे या व्यसनापासून दूर जावुन आपले करीअर घडविण्यासाठी झगडत राहावे असे त्यांनी सांगितले. यावेळी श्रुती जाधव यांनी आपल्या परखड शब्दात उपस्थित विद्याध्यांना मार्गदर्शन केले. कार्यक्रमांत अध्यक्षीय समारोप

न करता आपले करीअर , घडविण्यासाठी शिक्षणाचे व्यसन करावे. कार्यक्रमाचे स्वसंचालन प्रा.दिपक सूर्यवंशी तर आभार राष्ट्रीय सेवा योजना कार्यक्रम अधिकारी प्रा. ईश्वर राठोड यांनी मानले. कार्यक्रम यशस्वी करण्यासाठी अर्चना मुखेडकर, प्रा. शाहरूख शेख, पांड्रंग गते, कुलदीप तामाने यांच्यासह विद्यार्थ्यांनी परिश्रम घेतले कार्यक्रमाधाली महाविद्यालयातील