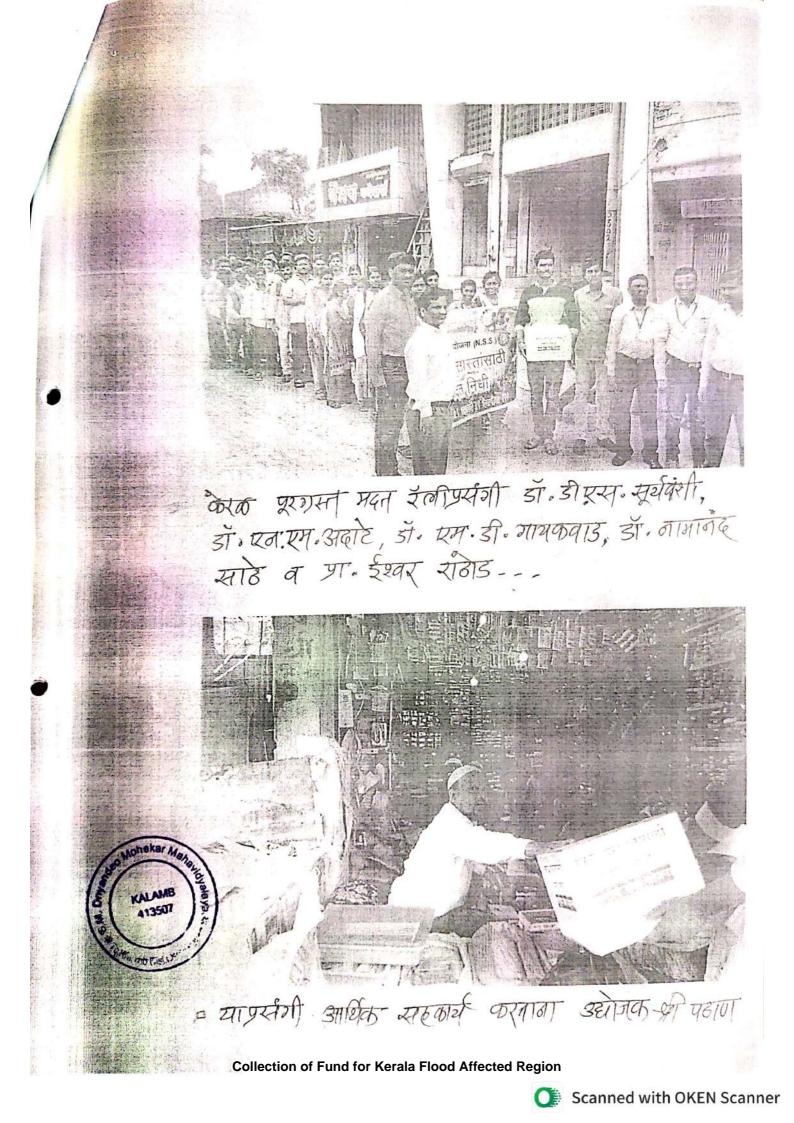

हीद भगतसिंग शाळा, नालंदा बौद्ध विहार, तिरंगा चौक व अंतर्गत रस्त्यांच्या स्वच्छतेसाठी नगरसेविका सरला

ईश्वर राठोड, डॉ. मीनाक्षी जाघव. प्रा. शेख शाहरुख, प्रा. चंदनशिव व रासेयो स्वयंसेवकांनी उत्स्फूर्तपणे उपक्रमामध्ये सहभाग

सरवदे यांनी पुढाकार घेतला होता. यावेळी नगरसेवक शिवाजी कराळे. नगरपरिषदं शाळेतील शिक्षक व नागरिक उपस्थित होते. या स्वच्छता मोहीमेमध्ये नगराध्यक्षा सुवर्णा मुंडे,

यावेळी महाविद्यालयीन विद्यार्थी व विद्यार्थिनींनी सहभाग नोंदवला. सप्ताहात शहरातील विविध धार्मिक स्थळे, आठवडी बाजार व मुख्य

रस्त्याची साफसफाई करण्या है। नागरिकांचा सहभाग वाहत आस्न स्वच्छता मोहीम एक लोक चळवळीचे

व्यक्त होत आहे.

नगरसेवक सतीश टोणगे आर्वोनौ

सहभाग नोंदवला. मात्र इतर काही

नगरसेवकांनी याकडे पाठ फिरवली

आहे. त्यामुळे नागरिकांमधून नाराजी

नोंदविला.

रुप घेत असल्याचे दिसून येत आहे.

Swachhata Abhiyan







**Collection of Fund for Kerala Flood Affected Region** 





| Programme Title :- Kex19 Flored Afficted help |                                                                                                                                               |                      |              |  |
|-----------------------------------------------|-----------------------------------------------------------------------------------------------------------------------------------------------|----------------------|--------------|--|
|                                               | Organised By:- NATIONAL SERVICE SCHEME<br>Date:-29 / 08 /2018                                                                                 |                      |              |  |
| 1