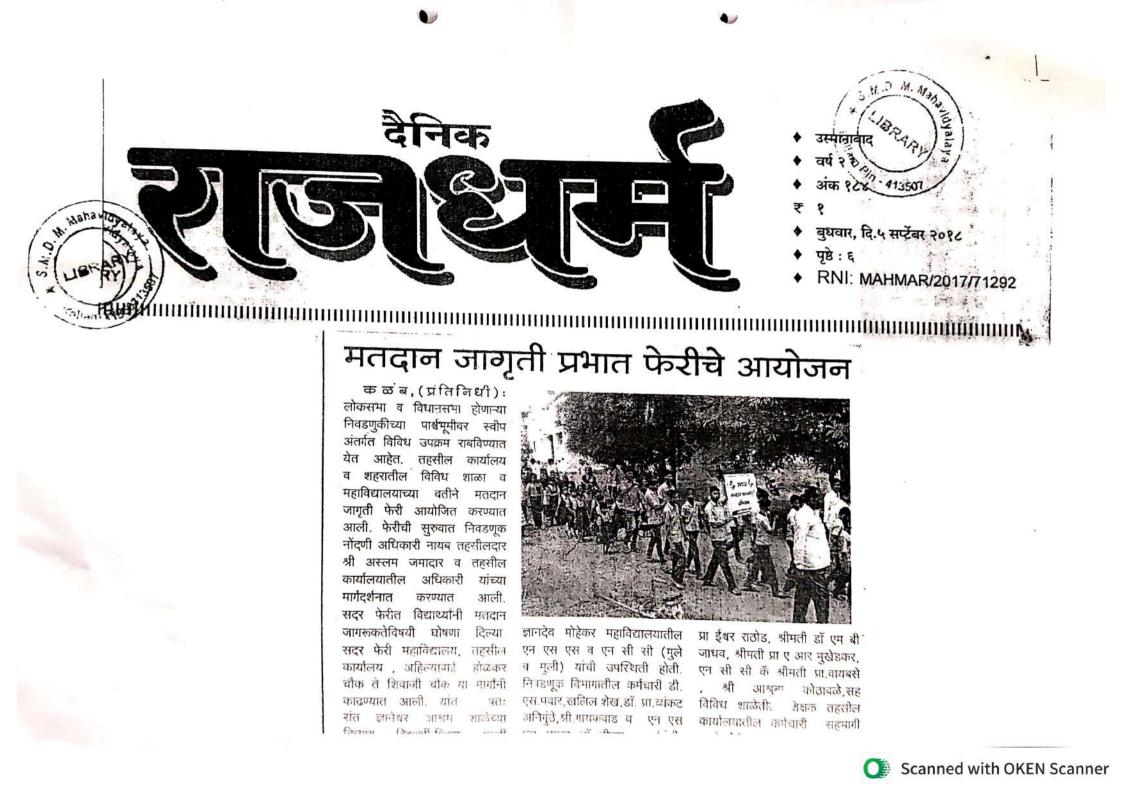

## मतदान जागृती प्रभात फेरीचे आयोजन

कल्लेब, दि.४ (प्रतिनिधी):- लोकसभा व विधानसभा होणाऱ्या निवडणकीच्या पार्धभूमीवर स्वीप अंतर्गत विविध उपक्रम राजविण्यात येत आहेत. तहसील कार्यालय व शहरातील विविध शाळा व महाविखालया च्या वतीने मतदान जागृती पेरी आयोजित करण्यात आली. पेरीची सुरुवात विवडणूक नोंदणी अधिकारी नायब तहसीलवार श्री अस्तम जमादार व तहसील कार्यालयातील अधिकारी चांच्या मार्गदर्शनात करण्यात आली. सदर पेरीत विद्यार्थ्यांनी मतदान जागरूकतेविषयी घोषणा दिल्या. सदर फेरी महाविद्यालय, तहसील कार्यालय, अहिल्याबाई होळकर चौक ते शिवाजी चौक या मार्गांनी काढण्यात आली. यांत विशेषतः संत ज्ञानेश्वर आश्रम शाळेच्या दिव्यांग विद्यार्थी, शिक्षण महर्षी ज्ञानदेव मोहेका महाविद्यालयातील एन एस एस व एन सी सी (मुले व मुली) यांची उपस्थिती होती. निवडणुक विभागातील कर्मचारी डी.एस.पनार,खलिल शेख,डॉ. प्रा.व्यंकट अनिगुठे, श्री, गायकवाड व एन एस एस प्रमुख डॉ दीपक स्र्यवंशी, जा ईश्वर राठोड, श्रीमती डॉ एम जी जाधव, श्रीमती प्रा ए आर मुखेडवार, एन सी सी कॅश्रीमती प्रा.वायवसे , श्री מהריבה אינאילי היאילי היאילי אין לאפר היאילי איני לאפר האולי