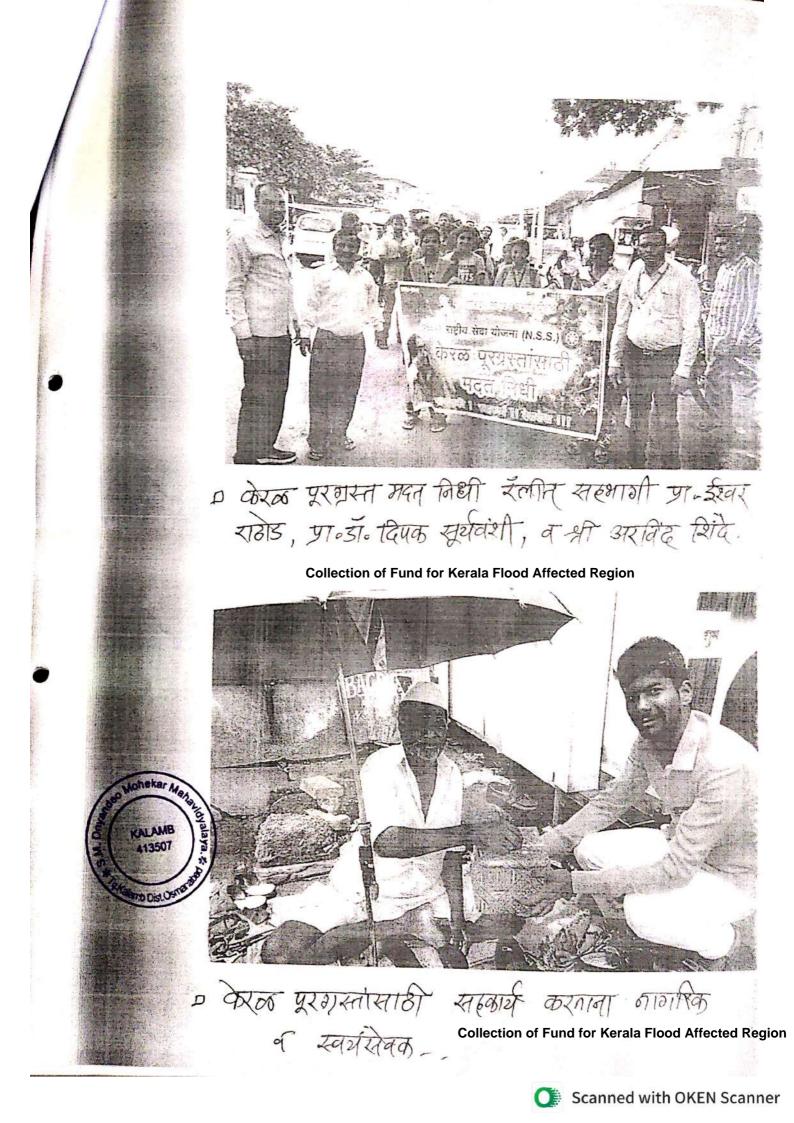

यांच्या स्वच्छतेसाठी नगरसेविका सरला

ईश्वर राठोड, डॉ. मीनाक्षी जाघव. प्रा. शेख शाहरुख, प्रा. चंदनशिव व रासेयो स्वयंसेवकांनी उत्स्फूर्तपणे उपक्रमामध्ये सहभाग

सरवदे यांनी पुढाकार घेतला होता. यावेळी नगरसेवक शिवाजी कराळे. नगरपरिषदं शाळेतील शिक्षक व नागरिक उपस्थित होते. या स्वच्छता मोहीमेमध्ये नगराध्यक्षा सुवर्णा मुंडे,

यावेळी महाविद्यालयीन विद्यार्थी व विद्यार्थिनींनी सहभाग नोंदवला. सप्ताहात शहरातील विविध धार्मिक स्थळे, आठवडी बाजार व मुख्य

रस्त्याची साफसफाई करण्या है। नागरिकांचा सहभाग वाहत आस्न स्वच्छता मोहीम एक लोक चळवळीचे

व्यक्त होत आहे.

नगरसेवक सतीश टोणगे आर्वोनौ

सहभाग नोंदवला. मात्र इतर काही

नगरसेवकांनी याकडे पाठ फिरवली

आहे. त्यामुळे नागरिकांमधून नाराजी

नोंदविला.

रुप घेत असल्याचे दिसून येत आहे.

Swachhata Abhiyan







**Collection of Fund for Kerala Flood Affected Region** 





| Programme Title :- Kex19 Flored Afficted help |                                                                                                                                               |                      |              |  |
|-----------------------------------------------|-----------------------------------------------------------------------------------------------------------------------------------------------|----------------------|--------------|--|
|                                               | Organised By:- NATIONAL SERVICE SCHEME<br>Date:-29 / 08 /2018                                                                                 |                      |              |  |
| 1                                             |