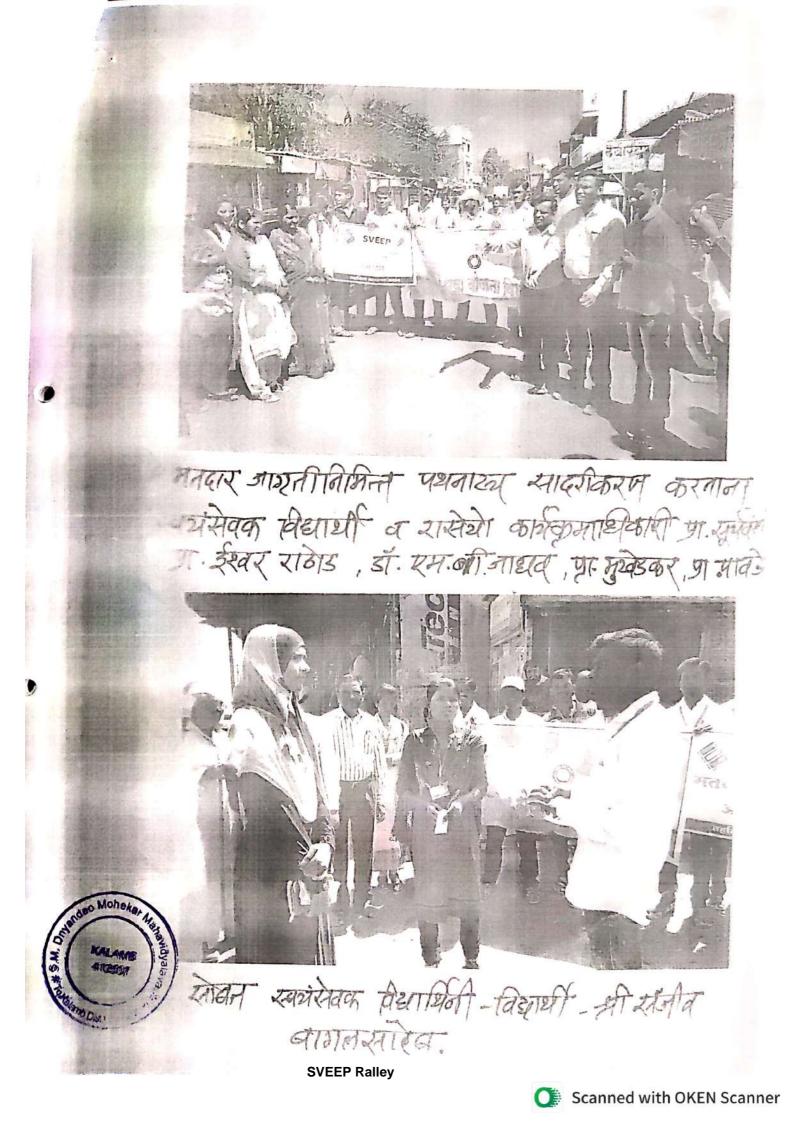

## मतदार प्रतिनिधी

कळंब : राष्ट्रीय मतदार दिना-चे औचीत्यव साधून तालुक्या-त विविध ठिकाणी कार्यक्रमाचे आयोजन करणेत आलेले होते. संत ज्ञानेश्वर मुकवधीर विद्यालय. कळंब. शिक्षण महर्षी ज्ञानदेव म ोहेकर महाविद्यालयातील राष्ट्रीतस सेवा योजना विभागाचे सर्व विद्यार्थी यांची तहसील कार्यालय, कळंब ते होळकर चौक, शिवाजी चौक पासन परत तहसील कार्यालय, कळंब धेथे रेंली काढण्यीत आली

Voter Awarness Ralley

## मतदान जागृती प्रभात फेरीचे आयोजन

कल्लेब, दि.४ (प्रतिनिधी):- लोकसभा व विधानसभा होणाऱ्या निवडणकीच्या पार्धभूमीवर स्वीप अंतर्गत विविध उपक्रम राजविण्यात येत आहेत. तहसील कार्यालय व शहरातील विविध शाळा व महाविखालया च्या वतीने मतदान जागृती पेरी आयोजित करण्यात आली. पेरीची सुरुवात विवडणूक नोंदणी अधिकारी नायब तहसीलवार श्री अस्तम जमादार व तहसील कार्यालयातील अधिकारी चांच्या मार्गदर्शनात करण्यात आली. सदर पेरीत विद्यार्थ्यांनी मतदान जागरूकतेविषयी घोषणा दिल्या. सदर फेरी महाविद्यालय, तहसील कार्यालय, अहिल्याबाई होळकर चौक ते शिवाजी चौक या मार्गांनी काढण्यात आली. यांत विशेषतः संत ज्ञानेश्वर आश्रम शाळेच्या दिव्यांग विद्यार्थी, शिक्षण महर्षी ज्ञानदेव मोहेका महाविद्यालयातील एन एस एस व एन सी सी (मुले व मुली) यांची उपस्थिती होती. निवडणुक विभागातील कर्मचारी डी.एस.पनार,खलिल शेख,डॉ. प्रा.व्यंकट अनिगुठे, श्री, गायकवाड व एन एस एस प्रमुख डॉ दीपक स्र्यवंशी, जा ईश्वर राठोड, श्रीमती डॉ एम जी जाधव, श्रीमती प्रा ए आर मुखेडवार, एन सी सी कॅश्रीमती प्रा.वायवसे , श्री מהריבה אינאילי היאילי היאילי אין לאפר היאילי איני לאפר האולי