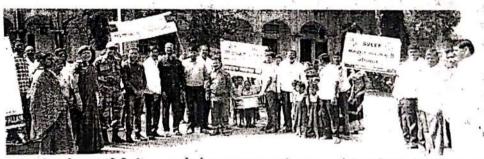

Voter Awarness Ralley

## मतदान जागृती प्रभात फेरीचे आयोजन

कल्लेब, दि.४ (प्रतिनिधी):- लोकसभा व विधानसभा होणाऱ्या निवडणकीच्या पार्धभूमीवर स्वीप अंतर्गत विविध उपक्रम राजविण्यात येत आहेत. तहसील कार्यालय व शहरातील विविध शाळा व महाविखालया च्या वतीने मतदान जागृती पेरी आयोजित करण्यात आली. पेरीची सुरुवात विवडणूक नोंदणी अधिकारी नायब तहसीलवार श्री अस्तम जमादार व तहसील कार्यालयातील अधिकारी चांच्या मार्गदर्शनात करण्यात आली. सदर पेरीत विद्यार्थ्यांनी मतदान जागरूकतेविषयी घोषणा दिल्या. सदर फेरी महाविद्यालय, तहसील कार्यालय, अहिल्याबाई होळकर चौक ते शिवाजी चौक या मार्गांनी काढण्यात आली. यांत विशेषतः संत ज्ञानेश्वर आश्रम शाळेच्या दिव्यांग विद्यार्थी, शिक्षण महर्षी ज्ञानदेव मोहेका महाविद्यालयातील एन एस एस व एन सी सी (मुले व मुली) यांची उपस्थिती होती. निवडणुक विभागातील कर्मचारी डी.एस.पनार,खलिल शेख,डॉ. प्रा.व्यंकट अनिगुठे, श्री, गायकवाड व एन एस एस प्रमुख डॉ दीपक स्र्यवंशी, जा ईश्वर राठोड, श्रीमती डॉ एम जी जाधव, श्रीमती प्रा ए आर मुखेडवार, एन सी सी कॅश्रीमती प्रा.वायवसे , श्री מהריבה אינאילי היאילי היאילי אין לאפר היאילי איני לאפר האולי