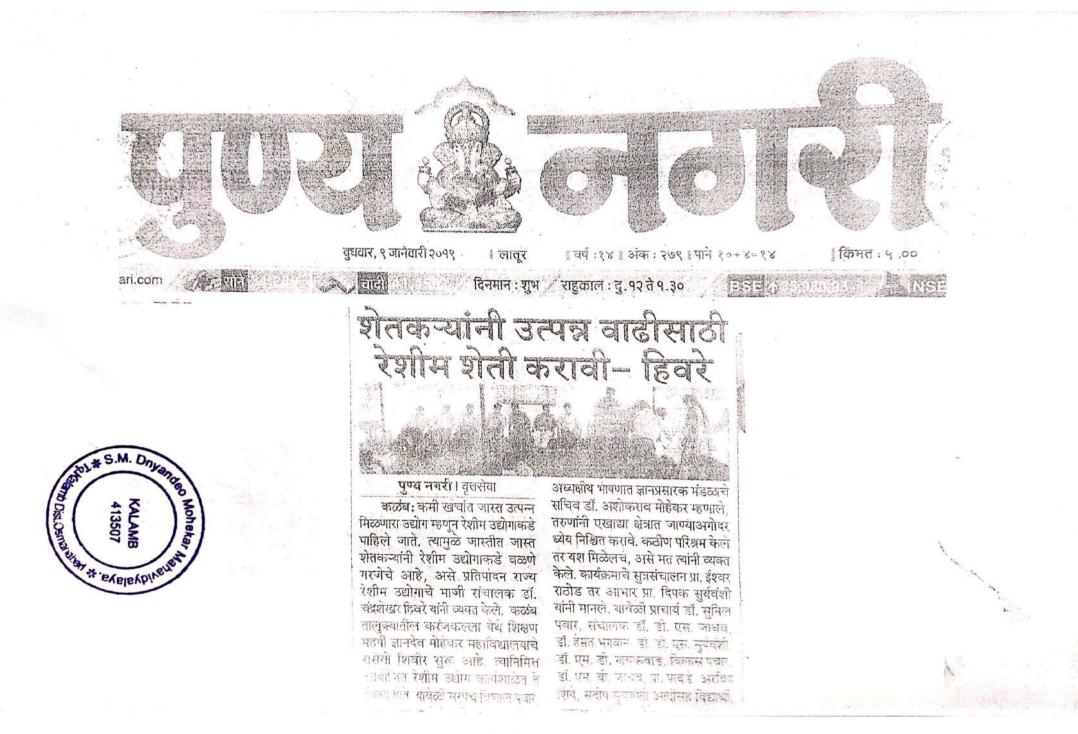

तर प्रमुख पाहुणे म्हणून वृत्त वाहिनीचे वरिष्ठ पत्रकार राहल खिचडी, अनुपमा खानविलकर, राजा माने, अभव देशपांडे,नगराध्यक्षा सुवर्णा मुंडे, डॉ. प्रतापसिंह पाटील यांची उपस्थिती राहणार आहेत. यावेळी कै. गणपतराव कथले युवक आधाडी व कळंब तालुका पत्रकार संघाच्या वतीने देण्यात वेणारे पुरस्कारही वितरीत होणार आहेत. तसेच सकाळी ९ ते ११.३० पर्यंत अवयवदान व आरोग्य तपासणी शिबीर, दुष्काळी परिस्थितीच्या पार्श्वभूमीवर पाणी फाऊंडेशनचे प्रबोधनात्मक जल चित्र प्रदर्शन, पन्नकार संघाच्या वेबसाइटचे उद्घाटन, हेल्मेट वाटप, गिताई प्रतिष्ठान व पत्रकार संघ यांच्या संयुक्त विद्यमाने सुरू करण्यात येत असलेल्या ग्रामीण विद्यार्थ्यांसाठीच्या मोफत क्लासेसचे उल्लाटन होणार आहे. या कौतुक सोहळ्यास पत्रकार व नागरीकांनी उपस्थित रहावे असे आवाहन कळंब नालुका पत्रकार संघाचे विश्वस्त सतीश टोणगे व अध्यक्ष शितलकुमार घोंगडे यांनी केले आहे







**One Day Workshop on Sericulture** 



## S. M. DNYANDEO MOHEKAR MAHAVIDYALAYA, KALAMB DIST. OSMANABAD Programme Title: <u>ome Day</u> workshop on sen cel fun Organised By:- NATIONAL SERVICE SCHEME

| - California | Organised By:- NATIONAL SE | RVICE SCHEME  | 1 1001 11       |
|--------------|----------------------------|---------------|-----------------|
| Sr.No        | Student Full Name          | Date:- 07 / c | /201 4<br>Sign. |
| 1 Mor        |                            | B. A.TY       | Q ala           |
| 2 Kaw        | de Peatiksha Nazanjan      |               | Verit           |
| 3 Shai       | kh Sania Saheb             | -11-          | Brildys         |
| 4 Sava       |                            | -v_           | Resource        |
| 5 Stoshala   |