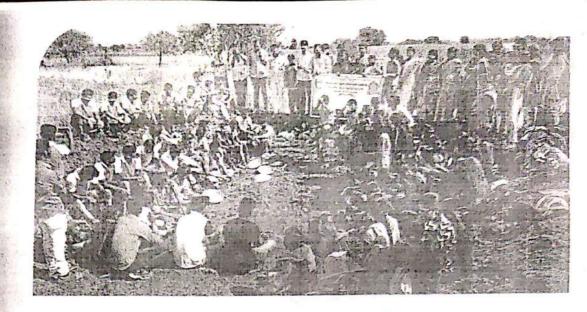

| ,                          |                  |
| 3      | the second s |                            | KALAMB<br>413507 |
| 9      |                                                                                                                | mano                       | (A. H.           |
| 9      |                                                                                                                | WIG #TRUE                  | KALAMA T         |

4

#### OR. BABASAHEB AMBEDKAR MARATHWADA UNIVERSITY, AURANGABAD M.DNYANDEO MOHEKAR MAHAVIDYALAYA,

Kalamb, Dist. Osmanabad.



#### NATIONAL SERVICE SCHEME



#### **REGULAR ACTIVTIES - LEDGER**

2018-2019

(Prof. D.S.Suryawanshi) (Prof. Dr.D.N.Chinte) (Prof.Dr.M.D.Gaikwad) PROGRAMME OFFICER

(DR. S. V. Pawar) PRINCIPAL







मार्तादाष्ट्रायाष्ट्रायाष्ट्राया



-えないのの みっちろん



|     | Organised By:- NATIONAL SERVIC