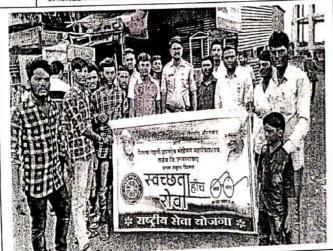

ि. म. ज्ञानदेव मोहेकर महाविद्यालय, कळंब येथील रासेयो स्वयंसेवकांनी नगरपरिषद कळंबच्या वतीने ज्या ठिकाणी गणेश विसर्जन केले जाते त्या ठिकाणी प्रत्यक्ष निर्माल्य संकलन केले व गणपती विसर्जन करण्यास नगर परिषद कर्मचाऱ्यांना सहकार्य करण्याचे काम आमच्या स्वयंसेवकांनी केले. त्याबद्दल नगर परिषद मुख्य कार्यकारी अधिकारी श्री. विशाल भोसले साहेब आणि पोलिस उपनिरीक्षक चैनिसंग एस. गुसिंगे यांनी सर्व स्वयंसेवकांचे अभिनंदन करुन या कार्याचे कौतुक केले. याप्रसंगी कार्यक्रमाधिकारी प्रा. ईश्वर राठोड व डॉ. मुकंद गायकवाड यांनी स्वयंसेवकांना प्रात्साहित केले.

कार्यफ्रामधिकारी राष्ट्रीय सेवा योजना विभाग शि.म. ज्ञानदेव मोहेकर महाविद्यालय कळंब जि. उस्मानाबाद

Principal
S.M.Dnyallow Monekar
Mahavidyalaya Kalauma Mahavidyalaya Mahavidyalaya

### \* छाठापमी विसर्जन - निर्माल्य संकलनान राये जो स्वयंसेवकांचा सालमाण् \*





प्र श्वापि निमित्य संवर्धनि विश्वाणी निमित्य संवर्धन कर्ण्यासांश शब्दीय सेवा योजना निभाणांशिल स्वयसेवन याजना निभाणांशिल स्वयसेवन याजना निभाणांशिष स्वयसेवन याजना निभाणांशिष स्वयसेवन याजना निभाणांशिष स्वयसेवन श्रीसेले व रायेभी न्हार्थनांशिक्ष प्रा रिक्ट राहोड व डा॰ गायकवाड







### 29/08/2099





0 29/0e/2093 होजी फॉगरिक भूका भारते आभियानाम रावेचे सहभागी स्वैयसेवेक व मेगा इंजितिकरिंग, कार्ने एडसलय्खी समनेग स्वव्हाता करताना म्यार्थ जैंस्तिक प्यार.





Swachhata abhiyan

### ० शध्रीय सेवा योजना दिवस व





शसे थे किन्द्रादिना निर्मित क्यांक्यान देग असताना उँठ दना साकोळे व उपक्रमाने अध्यक्ष श्री अशिवद् शिदे पा श्रिक्ट शहोड व जादी.

० स्वयैशेवन ०



celebration of NSS Day

PG. 21/0e/2099





शरीयो विनाचे औवित्म साधुन महाविद्यालय परिसर स्वच्छता करताना, भोवत प्राचार्य डॉ ० सुनित्म पवार, श्र