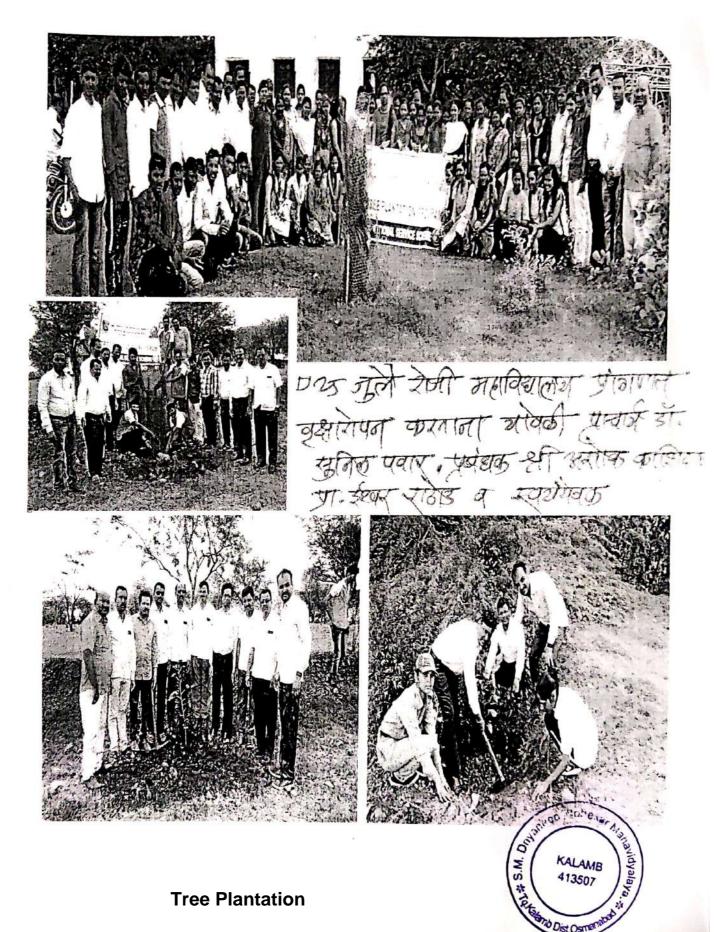

## A वृक्षारोपा कार्यक्रम - २५ मुके, २०१९ \*

ए 25 जुले सुक्षामापन माहिनाइ कि स्थामापन करताना स्टिशन विद्यार्थि व कर्मचारी तंमेन पानार्थ - द्रा. मुनिल प्यास , प्रास्क निरक्मी १ डॉ. डी. एन. निर्मे

० सहभागी रासेया स्ववंधवक व उपस्थित कभेचाश

**Tree Plantation** 

प्राची है। सुनिक प्रवार प्राईप्या में हरा है। के उद्यान प्राईप्या में हरा है। के प्रयोग है। प्राईप्या में हरें हरें

Tree plantation