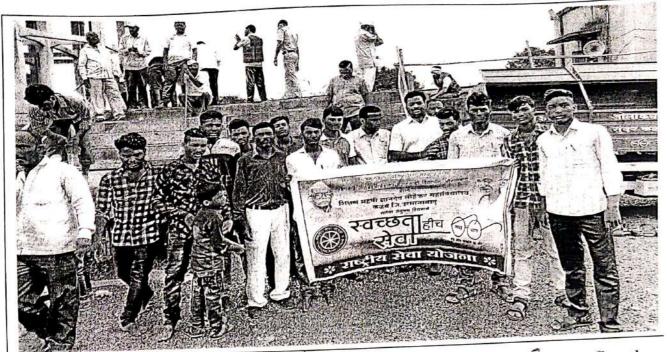

शि. म. ज्ञानदेव मोहेकर महाविद्यालय, कळंब येथील रासेयो स्वयंसेवकांनी नगरपरिषद कळंबच्या वतीने ज्या ठिकाणी गणेश विसर्जन केले जाते त्या ठिकाणी प्रत्यक्ष निर्माल्य संकलन केले व गणपती विसर्जन करण्यास नगर परिषद कर्मचाऱ्यांना सहकार्य करण्याचे काम आमच्या स्वयंसेवकांनी केले. त्याबद्दल नगर परिषद मुख्य कार्यकारी अधिकारी श्री. विशाल भोसले साहेब आणि पोलिस उपनिरीक्षक चैनिसंग एस. गुसिंगे यांनी सर्व स्वयंसेवकांचे अभिनंदन करुन या कार्याचे कौतुक केले. याप्रसंगी कार्यक्रमाधिकारी प्रा. ईश्वर राठोड व डॉ. मुकंद गायकवाड यांनी स्वयंसेवकांना प्रात्साहित केले.

कार्यफ्रामधिकारी राष्ट्रीय सेवा योजना विभाग शि.म. ज्ञानदेव मोहेकर महाविद्यालय कळंब जि. उस्मानाबाद

Principal
S.M.Dnyallow Monekar
Mahavidyalaya Kalauma Mahavidyalaya Mahavidyalaya

### \* छाठापमी विसर्जन - निर्माल्य संकलनान राये जो स्वयंसेवकांचा सालमाण् \*





प्र श्वापि निमित्य संवर्धनि विश्वाणी निमित्य संवर्धन कर्ण्यासांश शब्दीय सेवा योजना निभाणांशिल स्वयसेवन याजना निभाणांशिल स्वयसेवन याजना निभाणांशिष स्वयसेवन याजना निभाणांशिष स्वयसेवन याजना निभाणांशिष स्वयसेवन श्रीसेले व रायेभी न्हार्थनांशिक्ष प्रा रिक्ट राहोड व डा॰ गायकवाड







### 29/08/2099





0 29/0e/2093 होजी फॉगरिक भूका भारते आभियानाम रावेचे सहभागी स्वैयसेवेक व मेगा इंजितिकरिंग, कार्ने एडसलय्खी समनेग स्वव्हाता करताना म्यार्थ जैंस्तिक प्यार.





Swachhata abhiyan

### ० शध्रीय सेवा योजना दिवस व





शसे थे किन्द्रादिना निर्मित क्यांक्यान देग असताना उँठ दना साकोळे व उपक्रमाने अध्यक्ष श्री अशिवद् शिदे पा श्रिक्ट शहोड व जादी.

० स्वयैशेवन ०



celebration of NSS Day

PG. 21/0e/2099





शरीयो विनाचे औवित्म साधुन महाविद्यालय परिसर स्वच्छता करताना, भोवत प्राचार्य डॉ ० सुनित्म पवार, श