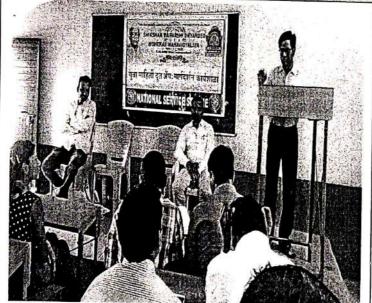

## **AVHAN:2019**

o servente de la comparción de la comparta del la comparta de la comparta del la comparta de la

TRAINING CAMP ON DISASTER MANAGEMENT **CHANCELLOR'S BRIGADE: NSS WING** 

आव्हान–चान्सलर्स ब्रिगेड : आपत्ती व्यवस्थापन प्रशिक्षण शिबीर

umoran / Certificate

ओ/कृ. Mr./Ms. Borde Aniket Pramod

of Dr. Babasaheb Ambedkar Marathwada University, Aurangabad जिल्हा/District Osmanabad

व्यवस्थापन प्रशिक्षण शिबीरात सहभाग घेतल्याबद्दल NDR फ्रेंड म्हणून गौरविण्यात येत असून, त्यासाठी हे प्रमाणपत्र प्रदान करण्यात यांच्या विद्यमाने दि. ३ जून ते १२ जून २०१९ या कालावधीत विद्यापीठ परिसरात आयोजित 'आव्हान-२०१९' - राज्यस्तरीय आपत्ती यास/हिस स्वामी रामानंद तीर्थ मराठवाडा विद्यापीठ, नांदेड येत आहे.

designated as NDR Friend. Hence this Chancellor's Brigade - State Level Training by Swami Ramanand Teerth Marathwada University, Nanded, in the campus during 3<sup>rd</sup> June to 12<sup>th</sup> June 2019 and he/ she has been Camp on Disaster Management, organized has been a **Participant** in the AVHAN-2019: Certificate.