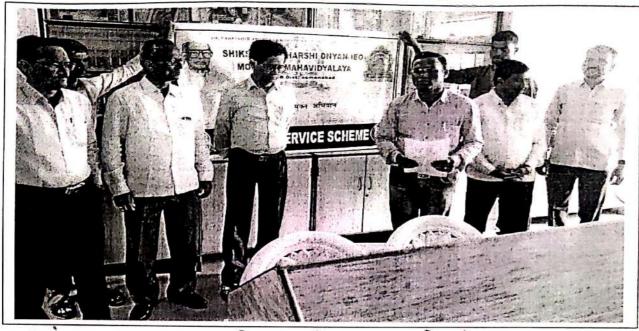

ी व जुपतिक अमस्त्रे पदार्थ निरोधे, दिनानिमंत मेथांट शिक्षणमहुष्यो, जुनदेव पहेक्स महादिहात्यता पहुष संव पोज्ना विभागाच्या बतीते कार्यक्रम घेष्यात अस्ति: पोढिस अपिराक्षक एस. वो, वाधुरु यानी पार्गदर्शन केले, पोटिस उपिराधिक आतिह तांवडे यानी स्पर्य पालाबहरू मानदर्शन केले महाविद्याल्याचे प्राचाम डॉ. सुनीट पवार पानो राज्यों डॉ. सुनीट पवार पानो राज्यों डॉ. सोट्स केले पाल्या कार्यांची माहिती दिलो, यांवडो पाल्य कार्यांची माहिती दिलो, यांवडो प्रस डो. गायक्कवाड, डॉ. साहेब्याव बादर, पा. दिलोप पाटीट, प्र. डो. एस. डॉ. पाककवाड, डॉ. साहेब्याव बादर, पा. हिलोप पाटीट, प्र. डो. एस. सुपंवशी, अरावेद शिंदे, सुदांप सुपंवशी, आदी अपित्यत्त होते, प्र हरेक्स एठोड यांनी भूतमंत्राचन केले. डॉ. मानाक्षी जायव पानी आपार

> कळंब : येथील शिक्षणमहर्षी ज्ञानदेव मोहेकर म महाराज जवंतीनिमित अभिवादन करण्यात आ



## TGO 99 30 2099



० तवास्य मुक्त मान्नियानायी शप्य

## मोहेकर महाविद्यालयात राष्ट्रीय तंबाखूम्क अभियान

तालुका प्रतिनिधी

कळंब : शिक्षण महर्षी ज्ञानदेव मोहेकर महाविद्यालय कळंब येथे राष्ट्रीय सेवा योजना विभागाच्या वतीने राष्ट्रीय तंबाखू मुक्त अभियान दिवस साजरा करण्यात आला.

अभियानाअंतर्गत विद्यार्थ्याशी प्रा. डॉ. सुनेल पवार यांनी तंबाख् मुक्त अभियानासाठी लोकांनी प्रयत्न केले पाहिजे तसेच युवकांनी आपत्या कुटुंब आणि आपत्या परिसरातील जनतेला देखीत तंबाखु व इतर व्यसनापासन परावृत्त केले पाहिजे, यासाठी

स्वयंसेवक म्हणून आपण समाजाचे द्त होऊन कार्य केले पाहिजे, असा संदेश दिला. यावेळी प्रा. ईश्वर राठोड यांनी विद्यार्थ्यांना तंबाख् मुक्तीची शपथ दिली. याप्रसंगी प्रा. संजय मिटकरी, डॉ. सतीश लोमटे, हाँ. दादाराव गुंहरे, अरविंद शिंदे व प्रा. उत्तरेश्वर गायकवाड यांची प्रमुख उपस्थिती होती. या अभियानाचे आयोजन राष्ट्रीय सेवा यो