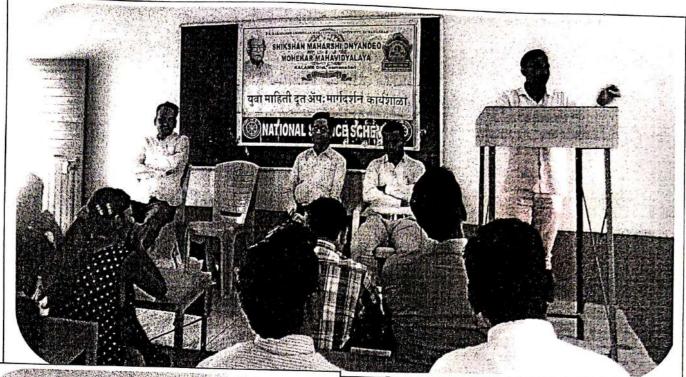

## Ta. 28/04/2098 \*

म् युवा माहिनी इत कार्यशिकत सार्गदर्शन करमाना भी माद्यत विचारमं नीपर यानार्थ औं सुनिल पवार ,श्री अरविंद सिदे तसेन या ईखर रोडांड व उपस्रित रोगेला कार्यसमाहित

प्रमुख मार्गिशक श्री. विद्याकर नोहरे व क्रिकामिक व क्रिकामी विद क्रोनी क्राविकी उपरिश्री हर्म

Yuva Mahiti dhut App workshop

II igh ights मोहेकर महाविद्यालयात मार्गदर्शन कार्यशाळा

कळ्खः येथील जॉन्देव मोहेकर महाविद्यालयात विभागाच्या वतीने युवा माहिती दूत अप संदर्भात मार्गदर्शन कार्थशाव्य घेण्यात आली. त्यास मार्गदर्शन कार्थशाव्य घेण्यात आली. त्यास विद्याथ्यांचा मोठा प्रतिसाद मिळाला. यावेळी दिनकर कोळ्ये यांनी विद्याध्यांना मार्गदर्शन केले. यावेळी प्राचार्य डॉ. सुनिल पवार, डॉ. दत्ता साकोळे, डॉ. दीपक सुर्यवंशो, प्रा, बाबासाहेब सावंत आदी उपस्थित होते. कार्यक्रमाचे सुत्रसंचालन प्रा, ईश्वर राठोड यांनी तर डॉ. नामानंद साठे यांनी

## माहिती दूत ॲपसंदर्भात मार्गदर्शन कार्यशाळा

वालुका प्रवितिशी

कळव । शिक्षण महर्षा शानदव म हिकर महाविद्यालय कळब दाधे राष्ट्रीय सेवा पांचना विभागाच्या वताने पुवा माहिती दूत अंप सदर्भात मार्गदर्शन कार्पशाळा आयोजित करण्यात आले. या कार्प्रशाखेत दिनकर काळग पानी विद्याध्यांना युवा माहिती द्त संदर्भात मार्गदर्शन केले व शासकीय योजनांविषयी सखोल अशी माहिती दिली. याप्रसंगी अध्यक्षस्थानी प्रा. डॉ. सुनिल पवार यांनी विद्यार्थ्यांना युवा माहिती दूत या पचे महत्व पटवून दिले व विद्यार्थ्यांनी युवा माहिती दूत म्हणूनं आपल्या गावात सर्वसामान्य लोकांसाठी कार्य केले पाहिजे, असा संदेश दिला. महाविद्यालयाच्या वतीने युवा माहिती दृत पचे मार्गदर्शक म्हणून अरविंद शिंदे विद्यार्थ्यांना वेळोवेळी