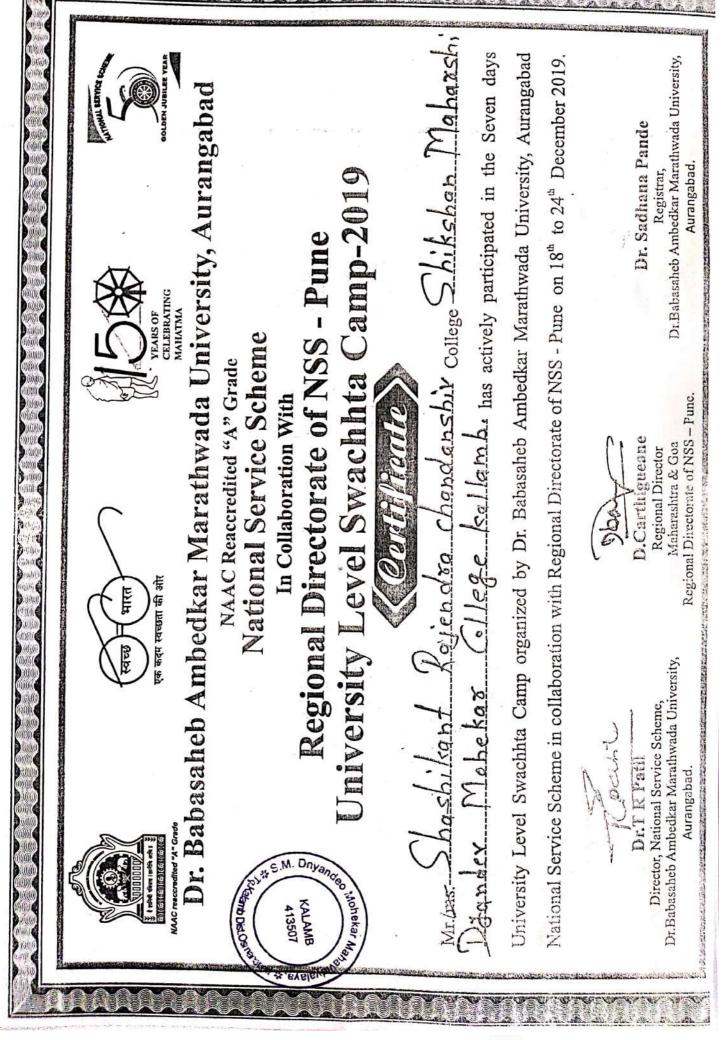

## **AVHAN:2019**

o servente de la comparción de la comparta del la comparta de la comparta del la comparta de la

TRAINING CAMP ON DISASTER MANAGEMENT **CHANCELLOR'S BRIGADE: NSS WING** 

आव्हान–चान्सलर्स ब्रिगेड : आपत्ती व्यवस्थापन प्रशिक्षण शिबीर

umoran / Certificate

ओ/कृ. Mr./Ms. Borde Aniket Pramod

of Dr. Babasaheb Ambedkar Marathwada University, Aurangabad जिल्हा/District Osmanabad

व्यवस्थापन प्रशिक्षण शिबीरात सहभाग घेतल्याबद्दल NDR फ्रेंड म्हणून गौरविण्यात येत असून, त्यासाठी हे प्रमाणपत्र प्रदान करण्यात यांच्या विद्यमाने दि. ३ जून ते १२ जून २०१९ या कालावधीत विद्यापीठ परिसरात आयोजित 'आव्हान-२०१९' - राज्यस्तरीय आपत्ती यास/हिस स्वामी रामानंद तीर्थ मराठवाडा विद्यापीठ, नांदेड येत आहे.

designated as NDR Friend. Hence this Chancellor's Brigade - State Level Training by Swami Ramanand Teerth Marathwada University, Nanded, in the campus during 3<sup>rd</sup> June to 12<sup>th</sup> June 2019 and he/ she has been Camp on Disaster Management, organized has been a **Participant** in the AVHAN-2019: Certificate.

Vice-Chancellor

SRTM University, Nanded

State Liaison Officer & OSD, NSS Cell Dept. of Higher & Technical Education, Government of Maharashtra

No. AVHAN 2019-0832