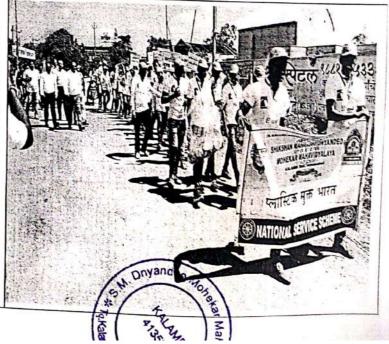

िकारी प्रा. ईश्वर राठोड व डॉ. मुकंद गायकवाड यांनी स्वयंसेवकांना प्रात्साहित केले.

कार्यफ्रामधिकारी राष्ट्रीय सेवा योजना विभाग शि.म. ज्ञानदेव मोहेकर महाविद्यालय कळंब जि. उस्मानाबाद

Principal
S.M.Dnyallow Monekar
Mahavidyalaya Kalauma Mahavidyalaya Mahavidyalaya

### \* छाठापमी विसर्जन - निर्माल्य संकलनान राये जो स्वयंसेवकांचा सालमाण् \*





प्र श्वापि निमित्य संवर्धनि विश्वाणी निमित्य संवर्धन कर्ण्यासांश शब्दीय सेवा योजना निभाणांशिल स्वयसेवन याजना निभाणांशिल स्वयसेवन याजना निभाणांशिष स्वयसेवन याजना निभाणांशिष स्वयसेवन याजना निभाणांशिष स्वयसेवन श्रीसेले व रायेभी न्हार्थनांशिक्ष प्रा रिक्ट राहोड व डा॰ गायकवाड







### 29/08/2099





0 29/0e/2093 होजी फॉगरिक भूका भारते आभियानाम रावेचे सहभागी स्वैयसेवेक व मेगा इंजितिकरिंग, कार्ने एडसलय्खी समनेग स्वव्हाता करताना म्यार्थ जैंस्तिक प्यार.





Swachhata abhiyan

### ० शध्रीय सेवा योजना दिवस व





शसे थे किन्द्रादिना निर्मित क्यांक्यान देग असताना उँठ दना साकोळे व उपक्रमाने अध्यक्ष श्री अशिवद् शिदे पा श्रिक्ट शहोड व जादी.

० स्वयैशेवन ०



celebration of NSS Day

PG. 21/0e/2099





शरीयो विनाचे औवित्म साधुन महाविद्यालय परिसर स्वच्छता करताना, भोवत प्राचार्य डॉ ० सुनित्म पवार, श्री अरविदाशिरे मा॰ संजय मिरकशी गा॰ श्रीणराहोड रासे यो स्थायसेवक अमदान इर्लंना.



### HIN AIN- PIDS - AUTHOR DIEDZ &







o 20/0e/2099 - 23 RAD



**HIV Test Camp** 

| rogramme Title: - HIV Checkup Cam                |                   | +