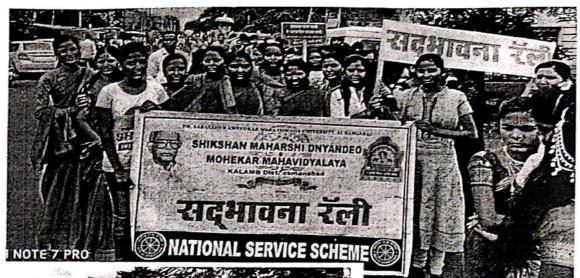

र पवार रखमाजी जाघव, सुभाष आतकरे, चळीराम भुसकांड यांच्यासह केंद्र, माध्यमिक शाळा, ग्रामपंचायत, स्मशानभूमी येथे हे वृक्षारोप वृक्षारीपण करण्यात येत आहे. याचाच एक भाग म्हणून समतादूत चौरे, पोहेकां ए. आर. गिरी, एल. एम. घादगिणे, डि. जी. पटाण एस. के. हाल्मे, पो.कॉ. ब्ही. एन. देशमुख, समतादूत नागनाथ रिक्षारोपण सन्ताह राबवण्यात येत आहे. प्रशंबरण रक्षणाचे महत नागनाथ फुलसुंदर व किरण चिंचोले यांनी तालुक्यातील अनेक ठिकाणी प्रत्यक्ष वृक्षारोषण केले. लोहारा पोलिस ठाणे, आरोच करण्यात आले. यावेळी सहाय्यक पोलिस निरोक्षक अशोक जनमानसापासून सरकारी अधिकाऱ्यापर्यंत पादचाचे, यासाठी समतादुताच्या माध्यमातून प्रबोधनात्मक जनजागृतो करून लोहारा । डॉ. बाबासाहेव आवेडकर मुशोधन व प्रशिक्षण संस्थेच्या (बार्टी) समतादूत प्रकल्पाच्या वतीने समतादूत हिकर महाविद्यालयाच्या रोसेयो विभागाच्या वतीने डिकसळ येथे वृक्षलगवड करण्यात आली







027 जुले छिष्टण महर्षी द्यानदेव सेरिकर गुर्जिया जर्वनिमित्र खदमपन्ती र्जलीत् सहमानी छिद्यार्थ





ए प्राचित्र संग्रह है। इस से मेरी प्राचित्र हैं जिस की उस्पात

KALAMB 413507

Sadbhavana Ralley







मेतदार जनजागृमी अभिद्यान महाविद्यालय मनवान कर्ण्या एव चे उपाथ व इंसितिल सहभाग शसेथा स्वयंसेवक .



## प्रामी विचाराचे । १५०० मिल

संस्थापकः विलासराव देशमुख

## कळंबमध्ये भव्य मतदार नोंदणी अभियान



तालुका प्रतिनिधी

कळंब : रोटरी क्लब ऑफ कळंब सिटी व निवडणूक विभाग तह-सील कार्पालय कळंब पांच्या संयुक्त विद्यमाने शिक्षण महर्षी ज्ञानदेव मोहेकर महाविद्यालयांमध्ये भव्य मतदार नोंदणी अभियान या कार्यक्रमाचे आयोजन करण्यात आले होते.

मतदान नोंदणी कार्यक्रमांमध्ये महाविद्यालपातून राज्यशास्त्र विभाग राष्ट्रीय सेवा योजना विभाग यांनी खील सक्रियपणे सहभाग नोंदविला. । कार्यक्रमाचे अध्यक्ष म्हणून म विद्यालपा