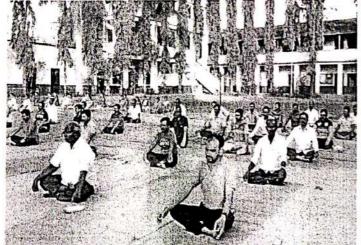

## **AVHAN:2019**

o servente de la comparción de la comparta del la comparta de la comparta del la comparta de la

TRAINING CAMP ON DISASTER MANAGEMENT **CHANCELLOR'S BRIGADE: NSS WING** 

आव्हान–चान्सलर्स ब्रिगेड : आपत्ती व्यवस्थापन प्रशिक्षण शिबीर

umoran / Certificate

ओ/कृ. Mr./Ms. Borde Aniket Pramod

of Dr. Babasaheb Ambedkar Marathwada University, Aurangabad जिल्हा/District Osmanabad

व्यवस्थापन प्रशिक्षण शिबीरात सहभाग घेतल्याबद्दल NDR फ्रेंड म्हणून गौरविण्यात येत असून, त्यासाठी हे प्रमाणपत्र प्रदान करण्यात यांच्या विद्यमाने दि. ३ जून ते १२ जून २०१९ या कालावधीत विद्यापीठ परिसरात आयोजित 'आव्हान-२०१९' - राज्यस्तरीय आपत्ती यास/हिस स्वामी रामानंद तीर्थ मराठवाडा विद्यापीठ, नांदेड येत आहे.

designated as NDR Friend. Hence this Chancellor's Brigade - State Level Training by Swami Ramanand Teerth Marathwada University, Nanded, in the campus during 3<sup>rd</sup> June to 12<sup>th</sup> June 2019 and he/ she has been Camp on Disaster Management, organized has been a **Participant** in the AVHAN-2019: Certificate.