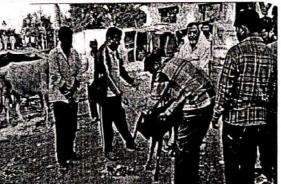

NSS volunteer participated in Disaster managment camp

## **AVHAN:2019**

o servente de la comparción de la comparta del la comparta de la comparta del la comparta de la

TRAINING CAMP ON DISASTER MANAGEMENT **CHANCELLOR'S BRIGADE: NSS WING** 

आव्हान–चान्सलर्स ब्रिगेड : आपत्ती व्यवस्थापन प्रशिक्षण शिबीर