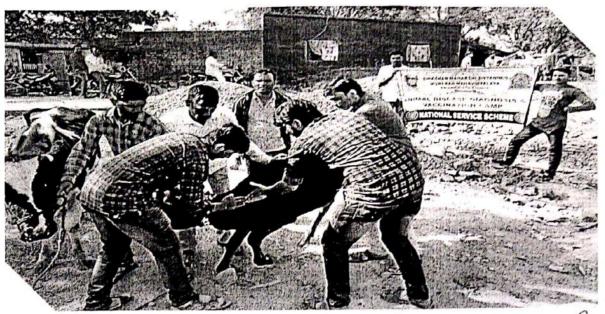

NSS volunteer participated in Disaster managment camp

## **AVHAN:2019**

o servente de la comparción de la comparta del la comparta de la comparta del la comparta de la

TRAINING CAMP ON DISASTER MANAGEMENT **CHANCELLOR'S BRIGADE: NSS WING** 

आव्हान–चान्सलर्स ब्रिगेड : आपत्ती व्यवस्थापन प्रशिक्षण शिबीर