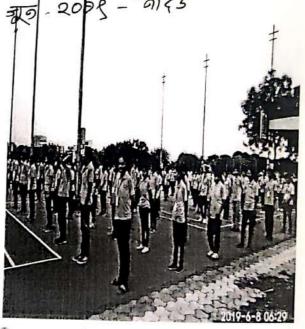

## शास्त्रीय आव्यान शिवीर न

ए शङ्भस्तरीय धापनी जनम्ह्याप्त शिकीरात्र सहभाषी स्थापंदीवल व यासे जो जात्रीकृतााधिकारी

नितः अनुक्तं १२ मून २०१९ - वारेड

० गरोभी स्वमंशेषक प्रशिक्षता चेत

अवगिवाल वाहील नहु विद्यार्थीं वा याज्यस्तरीय अपनित्र के स्वायत

NSS volunteer participated in Disaster managment camp

## **AVHAN:2019**

o servente de la comparción de la comparta del la comparta de la comparta del la comparta de la

TRAINING CAMP ON DISASTER MANAGEMENT **CHANCELLOR'S BRIGADE: NSS WING** 

आव्हान–चान्सलर्स ब्रिगेड : आपत्ती व्यवस्थापन प्रशिक्षण शिबीर