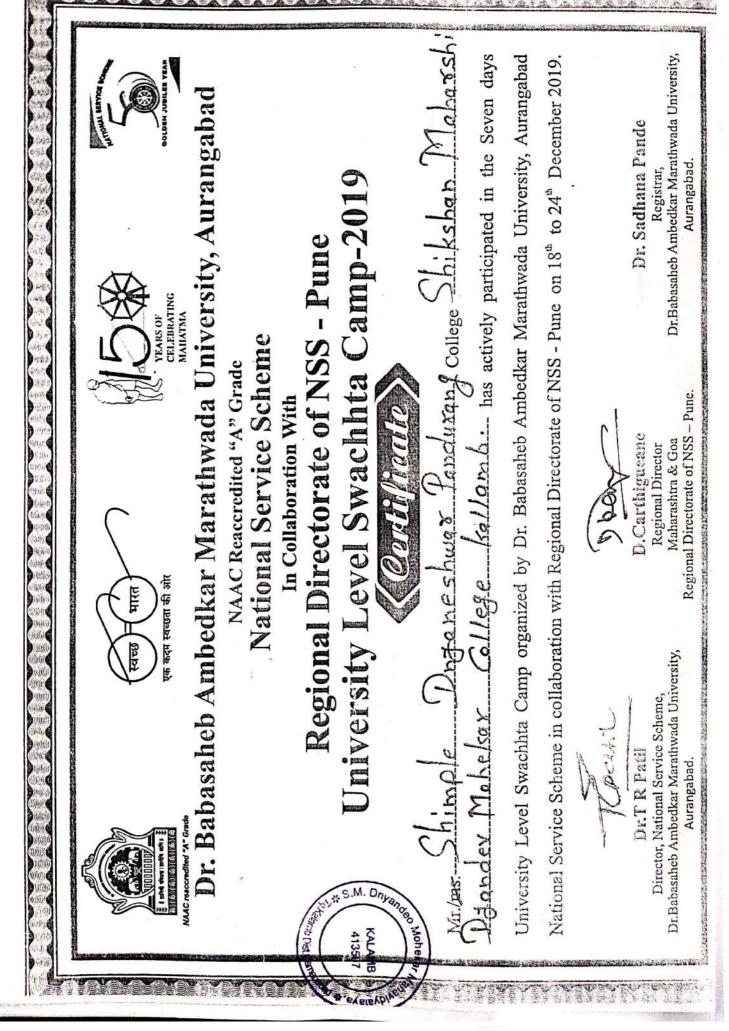

## **AVHAN:2019**

O SOCIO DE CONTRACES DE CONTRAC

TRAINING CAMP ON DISASTER MANAGEMENT CHANCELLOR'S BRIGADE: NSS WING

आव्हान-चान्सलर्स ब्रिगेड : आपत्ती व्यवस्थापन प्रशिक्षण शिबीर

納/季. Mr./Ms. Shimple Dnyaneshwar Pandurang

of Dr. Babasaheb Ambedkar Marathwada University, Aurangabad जिल्हा/District Osmanabad

म्हणून गौरविण्यात येत असून, त्यासाठी हे प्रमाणपत्र प्रदान करण्यात व्यवस्थापन प्रशिक्षण शिबीरात सहभाग घेतल्याबद्दल NDR फ्रेंड यांच्या विद्यमाने दि. ३ जून ते १२ जून २०१९ या कालावधीत विद्यापीठ परिसरात आयोजित 'आव्हान-२०१९' - राज्यस्तरीय आपत्ती यास/हिस स्वामी रामानंद तीर्थ मराठवाडा विद्यापीठ, नांदेड येत आहे.

by Swami Ramanand Teerth Marathwada University, Nanded, in the campus during 3<sup>rd</sup> June to 12<sup>th</sup> June 2019 and he/ she has been designated as NDR Friend. Hence this Chancellor's Brigade - State Level Training Camp on Disaster Management, organized has been a Participant in the AVHAN-2019: Certificate.

SRTM University, Nanded Vice-Chancellor

No. AVHAN 2019-0849

State Liaison Officer & OSD, NSS Cell Dept. of Higher & Technical Education, Government of Maharashtra

HOMEOFICHER OF THE OFFICE OF THE SECTION OF THE SECTION OF THE SECTION OF THE OFFICE OF THE SECTION OF THE SECT