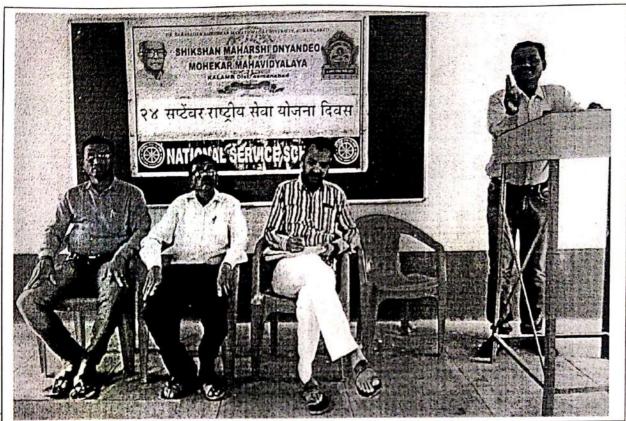

## TGO 99 30 2099

० तवास्य मुक्त मान्नियानायी शप्य

## मोहेकर महाविद्यालयात राष्ट्रीय तंबाखूम्क अभियान

तालुका प्रतिनिधी

कळंब : शिक्षण महर्षी ज्ञानदेव मोहेकर महाविद्यालय कळंब येथे राष्ट्रीय सेवा योजना विभागाच्या वतीने राष्ट्रीय तंबाखू मुक्त अभियान दिवस साजरा करण्यात आला.

अभियानाअंतर्गत विद्यार्थ्याशी प्रा. डॉ. सुनेल पवार यांनी तंबाख् मुक्त अभियानासाठी लोकांनी प्रयत्न केले पाहिजे तसेच युवकांनी आपत्या कुटुंब आणि आपत्या परिसरातील जनतेला देखीत तंबाखु व इतर व्यसनापासन परावृत्त केले पाहिजे, यासाठी

स्वयंसेवक म्हणून आपण समाजाचे द्त होऊन कार्य केले पाहिजे, असा संदेश दिला. यावेळी प्रा. ईश्वर राठोड यांनी विद्यार्थ्यांना तंबाख् मुक्तीची शपथ दिली. याप्रसंगी प्रा. संजय मिटकरी, डॉ. सतीश लोमटे, हाँ. दादाराव गुंहरे, अरविंद शिंदे व प्रा. उत्तरेश्वर गायकवाड यांची प्रमुख उपस्थिती होती. या अभियानाचे आयोजन राष्ट्रीय सेवा योजना कार्यक्रम अधिकारी प्रा. ईश्वर राठोड यांनी केले. महाविद्यालयातील विद्यार्थी या उपक्रमामध्ये बहसंख्येने उपस्थित होते.