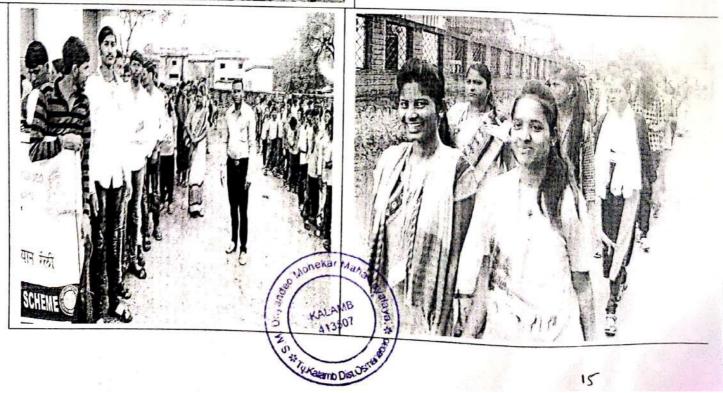

## \* पानी फाउँडेशन उपक्रमान रासेचो स्वयंतेवकांचे स्ट्रमांग \*

b पाणी फाउंडेबान उपक्रमान यह यायोग खांचेत्रवक , गुण्या आणे १९ ईखर राहाड, १० मेरीप महत्त्व प्राःडाँ समा की साहात, १० वर्गेट

Paani Foundation with NSS students constructing bandara

NSS volunteer participated in Disaster managment camp

## **AVHAN:2019**

o servente de la comparción de la comparta del la comparta de la comparta del la comparta de la

TRAINING CAMP ON DISASTER MANAGEMENT **CHANCELLOR'S BRIGADE: NSS WING** 

आव्हान–चान्सलर्स ब्रिगेड : आपत्ती व्यवस्थापन प्रशिक्षण शिबीर