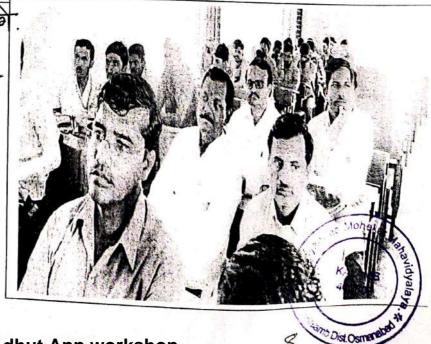

## Ta. 28/04/2098 \*

म् युवा माहिनी इत कार्यशिकत सार्गदर्शन करमाना भी माद्यत विचारमं नीपर यानार्थ औं सुनिल पवार ,श्री अरविंद सिदे तसेन या ईखर रोडांड व उपस्रित रोगेला कार्यसमाहित

प्रमुख मार्गिशक श्री. विद्याकर नोहरे व क्रिकामिक व क्रिकामी विद क्रोनी क्राविकी उपरिश्री हर्म

Yuva Mahiti dhut App workshop

II igh ights मोहेकर महाविद्यालयात मार्गदर्शन कार्यशाळा

कळ्खः येथील जॉन्देव मोहेकर महाविद्यालयात विभागाच्या वतीने युवा माहिती दूत अप संदर्भात मार्गदर्शन कार्थशाव्य घेण्यात आली. त्यास मार्गदर्शन कार्थशाव्य घेण्यात आली. त्यास विद्याथ्यांचा मोठा प्रतिसाद मिळाला. यावेळी दिनकर कोळ्ये यांनी विद्याध्यांना मार्गदर्शन केले. यावेळी प्राचार्य डॉ. सुनिल पवार, डॉ. दत्ता साकोळे, डॉ. दीपक सुर्यवंशो, प्रा, बाबासाहेब सावंत आदी उपस्थित होते. कार्यक्रमाचे सुत्रसंचालन प्रा, ईश्वर राठोड यांनी तर डॉ. नामानंद साठे यांनी