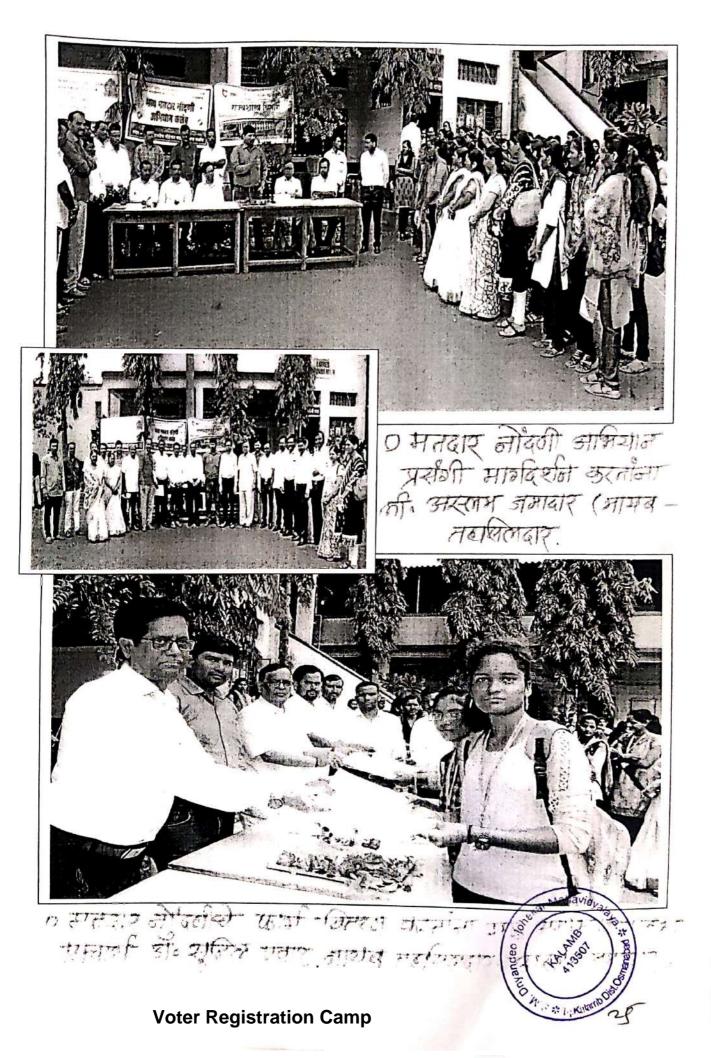

ाठोड़ ने व्यक्त कट्रांब | रोटरी क्लब ऑफ कल्ख सिटी व चुनाव विभाग प्रा. अर्चना मुखेडकर ने कार्यक्रम को सफल बनाने के ज्ञानदेव मोहेकर महाविद्यालय मे मतदाता पंजीकरण था। कार्यक्रम के अध्यक्षस्थान पर महाविद्यालय के ने छात्रों को मार्गदर्शन किया। इस वक्त प्राचार्य डॉ सुनील पवार, श्री अरबिंद शिंदे, प्रा. मीनाक्षी जाधव सचिव डॉ. हनुमंत चौधरी, प्रोजेक्ट चेयरमन श्री. प्रभ अभियान कार्यक्रम का आयोजन किया गवा था। मतदात तहसील कार्यालय कलंब की ओर से शिक्षण महा प्राचार्य डॉ. सनील पवार विराजमान थे। प्रमुख अति विभाग व राष्ट्रीय सेवा योजना विभाग ने सभाग लि के रूप में ज्ञान प्रसारक मंडल येरमाला, संस्था अस्लम जमादार की उपस्थिति थी। आयोजक रूप बनाले उपस्थित थे। इस दौरान श्री. अस्तम जमार सचिव डॉ. अशोकराव मोहेकर व नायब तहसील रोटरी क्लब ऑफ कलंब सिटी के अध्यक्ष हर्षद अंब पंजीकरण कार्यक्रम में महाविद्यालय से राज्यशा





### S. M. DNYANDEO MOHEKAR MAHAVIDYALAYA, KALAMB DIST. OSMANABAD

Programme Title :- ----

Notes annaevers bestran

Organised By :- NATIONAL SERVICE SCHEME (NSS)

Date:-04/ 10/2019

| Sr. No. | Student Full Name             | Signature