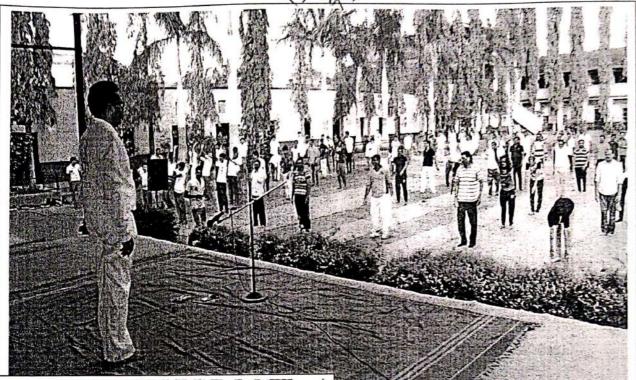

## **AVHAN:2019**

o servente de la comparción de la comparta del la comparta de la comparta del la comparta de la

TRAINING CAMP ON DISASTER MANAGEMENT **CHANCELLOR'S BRIGADE: NSS WING** 

आव्हान–चान्सलर्स ब्रिगेड : आपत्ती व्यवस्थापन प्रशिक्षण शिबीर

umoran / Certificate

ओ/कृ. Mr./Ms. Borde Aniket Pramod

of Dr. Babasaheb Ambedkar Marathwada University, Aurangabad जिल्हा/District Osmanabad

व्यवस्थापन प्रशिक्षण शिबीरात सहभाग घेतल्याबद्दल NDR फ्रेंड म्हणून गौरविण्यात येत असून, त्यासाठी हे प्रमाणपत्र प्रदान करण्यात यांच्या विद्यमाने दि. ३ जून ते १२ जून २०१९ या कालावधीत विद्यापीठ परिसरात आयोजित 'आव्हान-२०१९' - राज्यस्तरीय आपत्ती यास/हिस स्वामी रामानंद तीर्थ मराठवाडा विद्यापीठ, नांदेड येत आहे.

designated as NDR Friend. Hence this Chancellor's Brigade - State Level Training by Swami Ramanand Teerth Marathwada University, Nanded, in the campus during 3<sup>rd</sup> June to 12<sup>th</sup> June 2019 and he/ she has been Camp on Disaster Management, organized has been a **Participant** in the AVHAN-2019: Certificate.