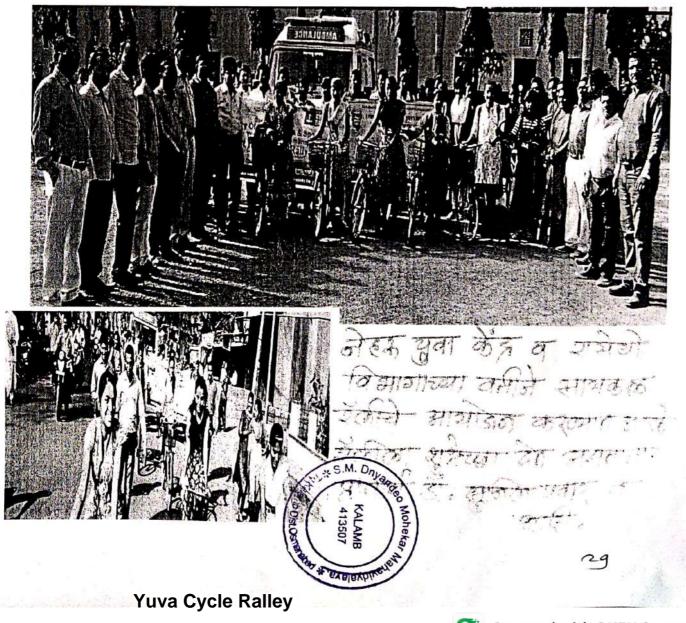

## \* पानी फाउँडेशन उपक्रमान रासेचो स्वयंतेवकांचे स्ट्रमांग \*

b पाणी फाउंडेबान उपक्रमान यह यायोग खांचेत्रवक , गुण्या आणे १९ ईखर राहाड, १० मेरीप महत्त्व प्राःडाँ समा की साहात, १० वर्गेट

Paani Foundation with NSS students constructing bandara