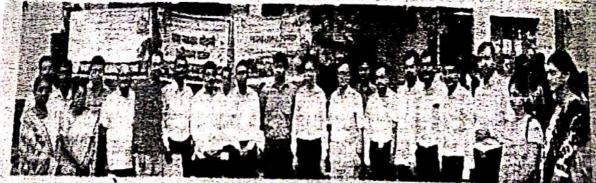

ेक ठिकाणी प्रत्यक्ष वृक्षारोषण केले. लोहारा पोलिस ठाणे, आरोच करण्यात आले. यावेळी सहाय्यक पोलिस निरोक्षक अशोक जनमानसापासून सरकारी अधिकाऱ्यापर्यंत पादचाचे, यासाठी समतादुताच्या माध्यमातून प्रबोधनात्मक जनजागृतो करून लोहारा । डॉ. बाबासाहेव आवेडकर मुशोधन व प्रशिक्षण संस्थेच्या (बार्टी) समतादूत प्रकल्पाच्या वतीने समतादूत हिकर महाविद्यालयाच्या रोसेयो विभागाच्या वतीने डिकसळ येथे वृक्षलगवड करण्यात आली







027 जुले छिष्टण महर्षी द्यानदेव सेरिकर गुर्जिया जर्वनिमित्र खदमपन्ती र्जलीत् सहमानी छिद्यार्थ





ए प्राचित्र संग्रह है। इस से मेरी प्राचित्र हैं जिस की उस्पात

KALAMB 413507

Sadbhavana Ralley







मेतदार जनजागृमी अभिद्यान महाविद्यालय मनवान कर्ण्या एव चे उपाथ व इंसितिल सहभाग शसेथा स्वयंसेवक .



## प्रामी विचाराचे । १५०० मिल

संस्थापकः विलासराव देशमुख

## कळंबमध्ये भव्य मतदार नोंदणी अभियान



तालुका प्रतिनिधी

कळंब : रोटरी क्लब ऑफ कळंब सिटी व निवडणूक विभाग तह-सील कार्पालय कळंब पांच्या संयुक्त विद्यमाने शिक्षण महर्षी ज्ञानदेव मोहेकर महाविद्यालयांमध्ये भव्य मतदार नोंदणी अभियान या कार्यक्रमाचे आयोजन करण्यात आले होते.

मतदान नोंदणी कार्यक्रमांमध्ये महाविद्यालपातून राज्यशास्त्र विभाग राष्ट्रीय सेवा योजना विभाग यांनी खील सक्रियपणे सहभाग नोंदविला. । कार्यक्रमाचे अध्यक्ष म्हणून म विद्यालपाचे प्राचार्य, डॉ. सुनिल गर हे होते. तर प्रमुख उपस्थितीत नप्रसारक मंडळ येरमाळा, संस्थेचे सिव डॉ. अशोकराव मोहेकर व नापब तहसीलदार अस्लम जमादार प्रामुख्याने, उपस्थित होते. आयोजक म्हणून रोटरी क्लब ऑफ कळब सिटीचे अध्यक्ष हर्षद अंबुरे, सिवव डॉ. हनुमंत चौधरी, प्रोजेक्ट चेअरमन प्रभू उन्हाळे हे उप-स्थित होते. याप्रसंगी अस्लम जमादार यांनी विद्यार्थ्यांना मार्गदर्शन करताना मतदार नोंदणी संदर्भात चर्चा केली व म तद