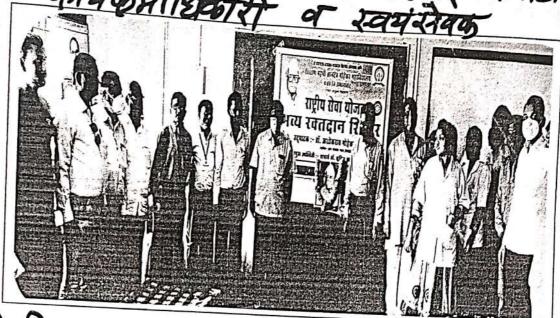

्मचारी व सर्व विद्यार्थी तसेच कळंब शहरातील नागरिकांना रक्तदान करन्यासाठी आव्हान करीत आहेत. भव्य रक्तदान शिबिर शिक्षण महर्षी ज्ञानदेव मोहेकर महाविद्यालय कळंब येथे संपन्न होणार आहे. या शिबिरामध्ये रक्तदान जास्तीत जास्त रक्तदात्यांनी रक्तदान करावे ही विनंती.

याप्रसंगी रक्तदान करणाऱ्या प्रमाणपत्र दिले रक्तदात्यांना जाणार आहे.

त्यांना तसेच स्वतंत्र कार्ड दिले जाईल. थ्री. भगवंत ब्लड बँक बार्शी यांच्या कार्डमुळे आपल्या क्टंबियातील कोणत्याही आजारी व्यक्तीला रक्त लागत असेल तेव्हा १००% मक्त रक्त पुरवठा केला जा-तो. म्हणून आपण करावे. रक्तदान रक्तदान करणाऱ्यांनी श्री. अरविंद शिंदे सर, डॉ. हनुमंत चौधरी सर, प्रा. ईश्वर राठोड यांच्याकडे आपले नाव नोंदणी करावे.



प्रमिद्धान शिक्षीर । रक्तदान हेच सर्वश्रेष्ट दान 'असे सांग्रन शुभेन्छ देताना सिन्धित इं अशोकश्राव मोहिक्र रासेछो कार्यक्रमाधिकारी व स्वयंसेवक



च यावेळी प्रा. भरत गपाट, उपप्राचार्य सतीश लोमरे डॉ. भगवान व प्राम्यार्थ डॉ. ब्युनिल प्वार आदी



अग्रवंत क्यर बंबेचे तंत्रज्ञ.

**Blood Donation Camp** 



### ए खनदाम स्थार १ रक्नदाम प्रन्तमी स्वयंत्रेवक व कार्यकृपाधिकारी डॉ. चिंते, श्री अरविंद् रिशंदे, डॉ. कपलाकर जाधन





### ० यामेकी उपास्थित रक्तदान व कर्मचारी....









० रवमदान कर्नाना

10000

Blood Donation 30/12/2020



| The planatation                        |