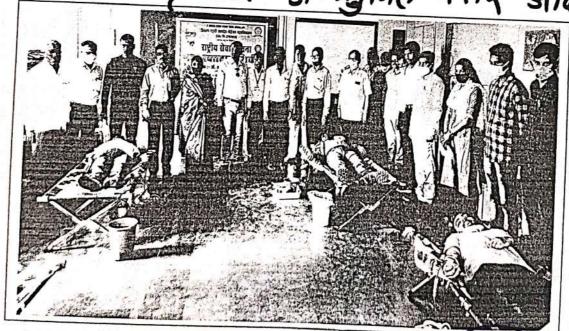

### अम्हाराष्ट्र शासनाच्या आहेशानुसार अष्टाचार निमूलनाची सापध होताना.

अपथ देताना - प्रा. ईरवर राहोड

0 यावेदी उपार्श्वित - प्राचार्य हा स्रुतिल पदार उपप्राचार्य हो स्रातेश लोगेर , प्राख्यापक ब रासेयो स्थानंत्रत्य

Anti Curruption Oath taking and awarness Programme Scanned with OKEN Scanner