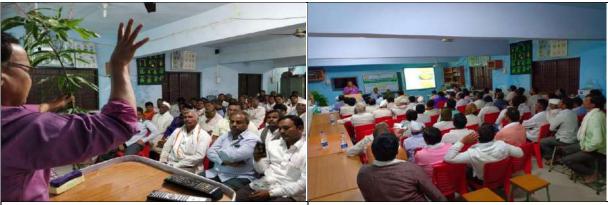

### **Photography of Activity**

Prof. Kawale M.R. Showing Grafted Plant

Lecture delivered by Prof. Kawale M.R. on Hi-Tech Farming Practices in Fruit Crops

Lecture Delivered by Prof. Chandore H.D. on Hi-Tech Farming in Fruit Crops

Lectures Delivered by Prof. Mukhedkar A.R. on Organic Farming in Fruit Crops

**Farmers and Faculty Interaction Session** 

**Farmers are Keenly Taking Information** 

Visit at Tissue Culture Lab by Farmers

Lectures delivered by Dr. Bhosale S.B.

Budhar.

DEPARTMENT OF HORTICULTURE S.M. D. M. MAHAVIDYALAYA KALLAM

IQAC Coordinator S.M.Dnyandeo Mohekar Mahavidyalaya, Kalamb

तालुका प्रतिनिधी

कळंब : शेतक-यांसाठी आंबा, पेरू व सीताफळ या फळांची आधनिक पद्धतीने श्वेती व सेंद्रिय शेती व ऊती संवर्धनाचे फळ बागेतील महत्व या विषयावर एक दिवसीय कार्यशाळा शिक्षण महर्षी ज्ञानदेव मोहेकर महाविद्यालयांमध्ये आयोजित करण्यात आली आहे. ही कार्यशाळा फलोत्पादनशास्त्र व वनस्पतीशास्त्र विभाग यांच्या संयुक्त विद्यमाने आयोजित करण्यात आली होती. यामध्ये कोल्हापुर, सोलापुर, पणे, बीड व महाराष्ट्रभरातून जव-ळपास १०० पेक्षा जास्त शेतकरी सहभागी झाले होते. प्रा. मच्छिंद्र कावळे यांनी शेतकऱ्यांना आंबा ला-गवड व लागवडीसाठी रोपाची योग्य निवड व त्याची घ्यायची काळजी व मार्केटिंगच्या संदर्भामध्ये मार्गदर्शन केले. तसेच पेरू व सीताफळच्या वेगवेगळ्या जाती व त्यांची लागवड, अति घनता लागवड या संदर्भामध्ये पण मार्गदर्शन केले, तसेच प्रा. हेमंत चांदोरे यांनी पिकावर पडणारे वेगवे-गळे रोग, त्याचे निवारण, फळप्रक्रिया आणि गटशेती यासंदर्भात मार्गदर्शन केले. वनस्पतीशास्त्र विभाग प्रमख प्रा. अर्चना मुखेडकर यांनी सेंद्रिय श्रोतीबद्दल माहिती सांगितली. डॉ. श्रीकांत भोसले यांनी ऊती सवर्धनाबद्दल मार्गदर्शन केले. तसेच महाविद्यालयातील सुसज्ज ऊती संवर्धन प्रयोगशाळेचे ही प्रदर्शन