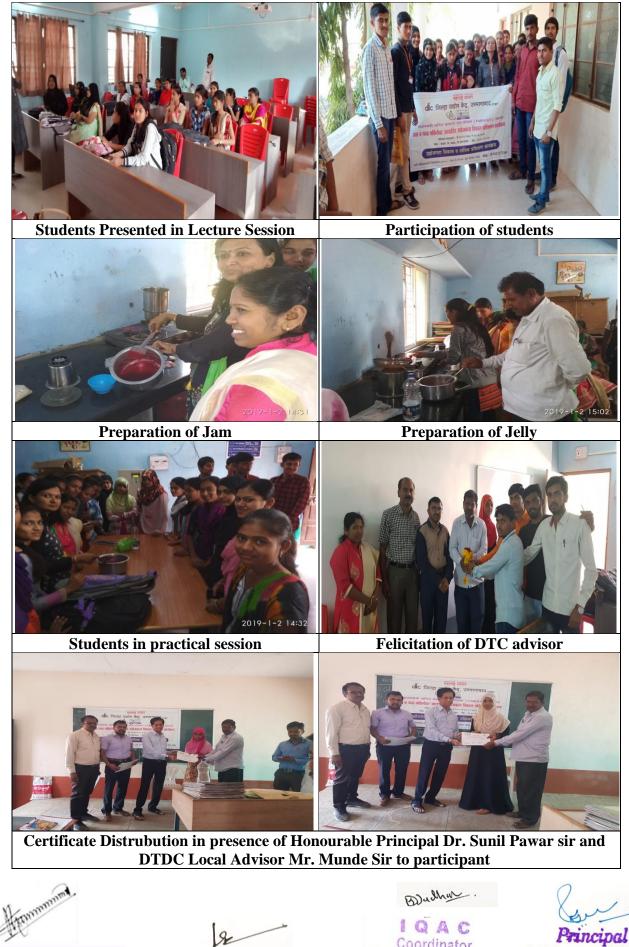

to wafers etc.
- 3. Student can start their own business and become a small entrepreneur
- 4. They can prepare documentation and project for starting a industry and applying bank loan

# **Topic covered under this activity**

1) Preparation of Jam, Jelly, marmalade, Squash, RTS, Pickles, Juices, nectar, Dehydrated products, Fermented products etc.

- 2) Preparation of Ketchup, Soup, Wafers, Tomato Purrey, etc.
- 3) Preservation technique to increase shelf life
- 4) Preparation of Bank Proposal.



Shri V. T.Chavhan District Coordinator, MITCON Osmanabad, 413501

DEPARTMENT OF HORTICULTURE S.M. D. M. MAHAVIDYALAYA KALLAM BDudha

I Q A C Coordinator S.M.Dnyandeo Mohekar Mahavidyalaya, Kalamb

Frincipal S.M.Dnyandeo Moheh Mahavidyalaya Kallam

# Photography of Fruit and Vegetable Processing



Shri V. T.Chavhan District Coordinator, MITCON Osmanabad, 413501

DEPARTMENT OF HORTICULTURE S.M. D. M. MAHAVIDYALAYA KALLAM Mahavidyalaya, Kalamb

Coordinator S.M.Dnyandeo Mohekar

S.M.Dnyandeo Mol Mahavidyalaya Kallam

| Sr. No.   | Name                              | Year                | Mobile Number    |  |  |
|-----------|-----------------------------------|---------------------|------------------|--|--|
| (अ.क्रं.) | (नाव)                             | (पत्ता)             | (मोबाइल क्रमांक) |  |  |
| 1.        | Shivkanya Namdeo Sangale          | Borgaon             | 9921350051       |  |  |
| 2.        | Pratibha Raghunath Yadav          | Bahula              | 7378674169       |  |  |
| 3.        | Poonam Mahadeo Shelke             | Bahula              | 9763361741       |