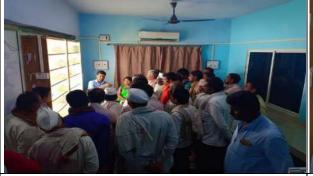

### **Photography of Activity**

Prof. Kawale M.R. Showing Grafted Plant

Lecture delivered by Prof. Kawale M.R. on Hi-Tech Farming Practices in Fruit Crops

Lecture Delivered by Prof. Chandore H.D. on Hi-Tech Farming in Fruit Crops

Lectures Delivered by Prof. Mukhedkar A.R. on Organic Farming in Fruit Crops

**Farmers and Faculty Interaction Session** 

**Farmers are Keenly Taking Information** 

Visit at Tissue Culture Lab by Farmers