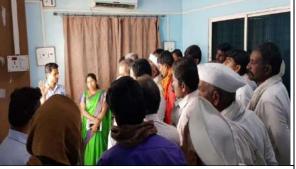

### **Photography of Activity**

Prof. Kawale M.R. Showing Grafted Plant

Lecture delivered by Prof. Kawale M.R. on Hi-Tech Farming Practices in Fruit Crops

Lecture Delivered by Prof. Chandore H.D. on Hi-Tech Farming in Fruit Crops

Lectures Delivered by Prof. Mukhedkar A.R. on Organic Farming in Fruit Crops

**Farmers and Faculty Interaction Session** 

**Farmers are Keenly Taking Information** 

Visit at Tissue Culture Lab by Farmers