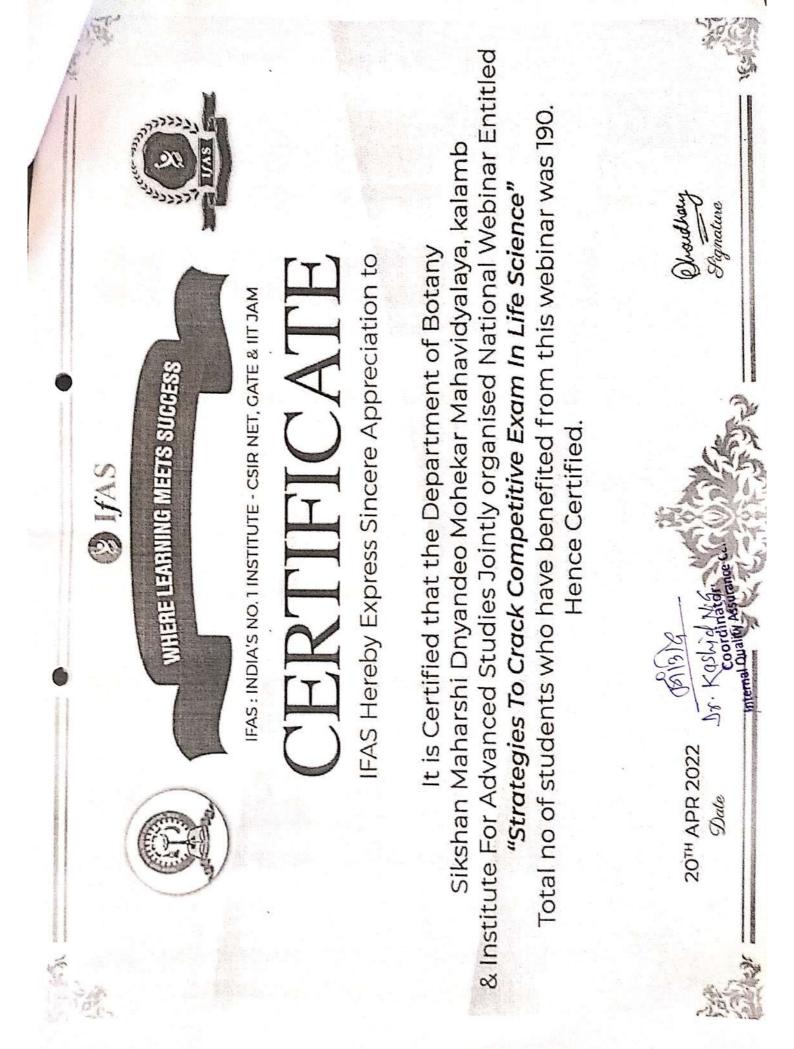

nally concluded by stating that exams are tough but not impossible to crack. Overall the session was highly informative and educated to the Aspiring and ever enthusiastic students. The raised session was followed by the interactive session with the speaker the highly motivated student raised the variety of questions to the speaker which is answered with enthusiasm .All together 190 participant attended National webinar including the professors of various colleges and students. The vote of thanks was delivered by Dr S. B. Bhosle the convener of the national webinar and Whole technical session and digital platform handling problems were handled by co convener of the Webinar Dr. V. R. Mhaske.

Coordinator Internal Quality Assurance Cell

PRINCIPAL

S.M Dnyandeo Mohekar Mahavidvalava, Kallam



Scanned with OKEN Scanner



# List of Student Participated In National Online Webinar

(20-04-2022)

# Timestamp

| Timestamp          | Name of the Law are                    |                  |                   |  |
|--------------------|----------------------------------------|------------------|-------------------|--|
| 4/18/2022 13:10:35 | Name of the Learners/Mentee            | APPEARING DEGREE | Year of Education |  |
| 4/18/2022 13:46:57 | Aarzu Khaisar ali sayyad<br>Abhishek   | MSc              | First Year        |  |
| 4/19/2022 7:19:44  |                                        | BSc              | Third Year        |  |
| 4/19/2022 8:44:36  | Abhishek Narayan Thorat                | BSc              | First Year        |  |
| 4/20/2022 10:31:08 | Aditya balasaheb Deshmuk