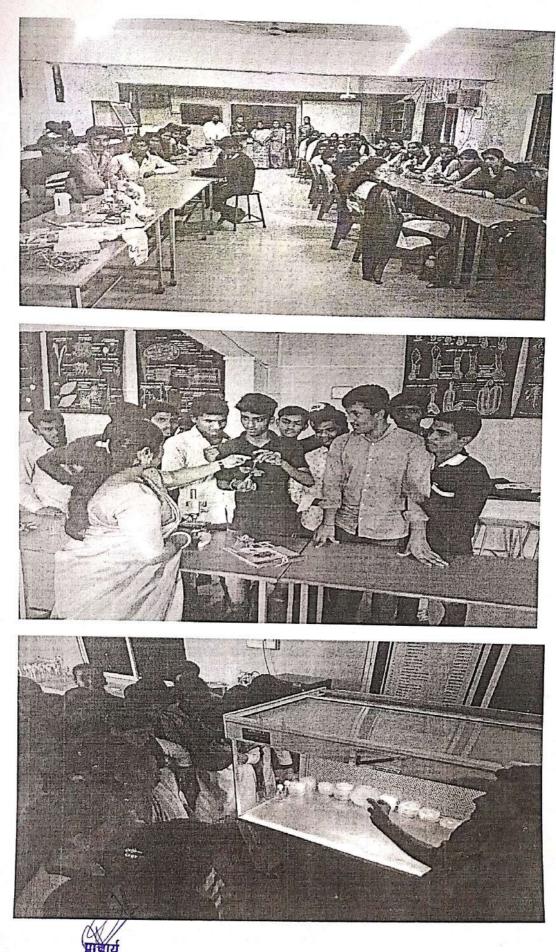

### Activity Report of Farmers Workshop

|                                                                                   | 1          |
|-----------------------------------------------------------------------------------|------------|
| Title :     One Day Farmers Workshop on Hi-Tech Farming on Mango, C               |            |
| Custard Apple Fruit Crops and Organic Farming and Application                     | on of      |
| Tissue Culture in Fruit Crops                                                     |            |
| Date 08/02/2019                                                                   |            |
| Time         10 a.m to 4 p.m                                                      |            |
| Faculty Department/         Horticulture                                          |            |
| Organised By Agro-Information Center (AIC) Kalamb, Department of Hortic           |            |
| Botany, in association with Global Vikas Trust -Global Parali (                   | GVT-GP)    |
| Mumbai & Gurukrupa Nursery, Bawi                                                  |            |
| Coordinator Name Mr. Kawale M.RCoordinator                                        |            |
| and Faculty presented Mr. Chandore H.D.                                           |            |
| Mrs. Mukhedkar A.R.                                                               |            |
| Dr. Bhosale Shrikant B.                                                           |            |
| Mr. Manekar R.S.                                                                  |            |
| Mr. Shinde Arvind B.                                                              |            |
| Venue Department of Botany, S.M.D. Mohekar Mahavidyalaya, Kalar                   | nb         |
| Number of farmers 100                                                             |            |
| Total Estimation : 5000                                                           |            |
| Finance Management: Sponsored by Gurukrupa Nursery, Bawi                          |            |
| Lectures delivered by: 1) Prof. Kawale M.R Hi-Tech practices & High Density Plant | ing in     |
| Fruit Crops                                                                       |            |
| 2) Prof. Chandore H.D Management of Diseases, Pests, Po                           | st Harvest |
| Technologies and Processing, Group Farming and Marketing                          |            |
| 3) Prof. Mukhedkar A. R Organic Farming in Fruit Crops                            |            |
| 4) Dr. Bhosale S.B- Application of Tissue Culture in Fruit Crop                   | DS         |
| Nature of Activity:         Academic and Extracurricular/ Environmental           |            |
| Activity 1. Lecture on hi-tech practices & high density planting in fi            | uit crops, |
| management of diseases, pests, post harvest technolo                              | ogies and  |
| processing, group farming and marketing, organic farming                          | -          |
| crops, application of tissue culture in fruit crops                               |            |
| 2. Laboratory visit of plant tissue culture                                       |            |
| <b>3.</b> Showing ideal selection of plating materials (grafted plants            | ) procured |
| from Gurukrupa Nursery, Bawi                                                      | -          |

DEPARTMENT OF HORTICULTURE S.M. D. M. MAHAVIDYALAYA KALLAM I Q A C Coordinator S.M.Dnyandeo Mohekar Mahavidyalaya, Kalamb

Principal S.M.Dnyandeo Mohehar Mahavidyalaya Kallam

|     | me of the Activity:                                                                          |
|-----|----------------------------------------------------------------------------------------------|
| Or  | e Day Farmers Workshop on Hi-Tech Farming on Mango, Guava and Custard Apple                  |
| Fri | at Crops and Organic Farming and Application of Tissue Culture in Fruit Crops                |
| Oł  | ojective                                                                                     |
| 1.  | To make awareness about the importance of Hi Tech Farming Practices in Fruit Crops           |
|     | Specifically in Mango, Guava, and Custard Apple, etc.                                        |
| 2.  | To make awareness about the importance of Organic Farming, and Application of Plant          |
|     | Tissue Culture                                                                               |
| 3.  | To solve farmers doubts by asking questions to experts on site.                              |
| 4.  | To learn on site advanced practices of horticultural plants.                                 |
| 5.  | To get information of horticultural crops varietal selection, high-density planting, ultra   |
|     | high-density planting and meadow orchard plantation etc., and processing technologies.       |
| 6.  | To get information of ideal plant selection for plantation from authorised nurseries.        |
| 7.  | To get information of Group Farming                                                          |
| 8.  | To get information about increasing income from hi-tech horticultural practices              |
| M   | ethodology                                                                                   |
|     | Power Point Presentation                                                                     |
| 2.  | Laboratory Visit                                                                             |
|     | Showing ideal plant materials                                                                |
|     | it Come                                                                                      |
| 1.  | Farmers get information of all scientific technology in hi tech horticultural practices such |
|     | as high-density plating, ultra high density planting, meadow orchard plantation, bending     |
|     | practices, training, pruning, bahar treatment etc.                                           |
| 2.  | Farmers aware about the ideal plating material (sapling) selection from authorised           |
|     | nurseries and best Varity for plantation                                                     |
| 3.  | They get all detailed information of plantation methods, plating distance, fertiliser        |
|     | management etc.                                                                              |
| 4.  | They get information of attack of disease, pest and their management in three crops.         |
| 5.  | Farmers has aware about the processing, marketing technologies                               |
| 6.  | They knows the importance of group farming                                                   |
| 7.  | They get information about the organic farming their importance, future scope and            |
|     | methodologies                                                                                |
| 8.  | They get information of plant tissue culture by visiting our plant tissue culture lab.       |
| 9.  | They asked questions to our expertise and clear their doubts                                 |
|     | pic covered under this activity                                                              |
|     | Hi-Tech practices & High Density Planting in Fruit Crops                                     |
|     | Management of Diseases, Pests, Post Harvest Technologies and Processing, Group               |
|     | rming and Marketing                                                                          |
|     | Organic Farming in Fruit Crops                                                               |
|     | Application of Tissue Culture in Fruit Crops                                                 |
| - / |                                                                                              |

### **Photography of Activity**

Prof. Kawale M.R. Showing Grafted Plant

Lecture delivered by Prof. Kawale M.R. on Hi-Tech Farming Practices in Fruit Crops

Lecture Delivered by Prof. Chandore H.D. on Hi-Tech Farming in Fruit Crops

Lectures Delivered by Prof. Mukhedkar A.R. on Organic Farming in Fruit Crops

**Farmers and Faculty Interaction Session** 

**Farmers are Keenly Taking Information** 

Visit at Tissue Culture Lab by Farmers

Lectures delivered by Dr. Bhosale S.B.

Budhar.

DEPARTMENT OF HORTICULTURE S.M. D. M. MAHAVIDYALAYA KALLAM

IQAC Coordinator S.M.Dnyandeo Mohekar Mahavidyalaya, Kalamb

तालुका प्रतिनिधी

कळंब : शेतक-यांसाठी आंबा, पेरू व सीताफळ या फळांची आधनिक पद्धतीने श्वेती व सेंद्रिय शेती व ऊती संवर्धनाचे फळ बागेतील महत्व या विषयावर एक दिवसीय कार्यशाळा शिक्षण महर्षी ज्ञानदेव मोहेकर महाविद्यालयांमध्ये आयोजित करण्यात आली आहे. ही कार्यशाळा फलोत्पादनशास्त्र व वनस्पतीशास्त्र विभाग यांच्या संयुक्त विद्यमाने आयोजित करण्यात आली होती. यामध्ये कोल्हापुर, सोलापुर, पणे, बीड व महाराष्ट्रभरातून जव-ळपास १०० पेक्षा जास्त शेतकरी सहभागी झाले होते. प्रा. मच्छिंद्र कावळे यांनी शेतकऱ्यांना आंबा ला-गवड व लागवडीसाठी रोपाची योग्य निवड व त्याची घ्यायची काळजी व मार्केटिंगच्या संदर्भामध्ये मार्गदर्शन केले. तसेच पेरू व सीताफळच्या वेगवेगळ्या जाती व त्यांची लागवड, अति घनता लागवड या संदर्भामध्ये पण मार्गदर्शन केले, तसेच प्रा. हेमंत चांदोरे यांनी पिकावर पडणारे वेगवे-गळे रोग, त्याचे निवारण, फळप्रक्रिया आणि गटशेती यासंदर्भात मार्गदर्शन केले. वनस्पतीशास्त्र विभाग प्रमख प्रा. अर्चना मुखेडकर यांनी सेंद्रिय श्रोतीबद्दल माहिती सांगितली. डॉ. श्रीकांत भोसले यांनी ऊती सवर्धनाबद्दल मार्गदर्शन केले. तसेच महाविद्यालयातील सुसज्ज ऊती संवर्धन प्रयोगशाळेचे ही प्रदर्शन