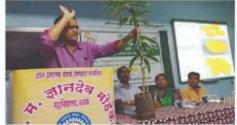

### **Photography of Activity**

Prof. Kawale M.R. Showing Grafted Plant

Lecture delivered by Prof. Kawale M.R. on Hi-Tech Farming Practices in Fruit Crops

Lecture Delivered by Prof. Chandore H.D. on Hi-Tech Farming in Fruit Crops

Lectures delivered by Dr. Bhosale S.B.

Budhar.

DEPARTMENT OF HORTICULTURE S.M. D. M. MAHAVIDYALAYA KALLAM

IQAC Coordinator S.M.Dnyandeo Mohekar Mahavidyalaya, Kalamb

तालुका प्रतिनिधी

कळंब : शेतक-यांसाठी आंबा, पेरू व सीताफळ या फळांची आधनिक पद्धतीने श्वेती व सेंद्रिय शेती व ऊती संवर्धनाचे फळ बागेतील महत्व या विषयावर एक दिवसीय कार्यशाळा शिक्षण महर्षी ज्ञानदेव मोहेकर महाविद्यालयांमध्ये आयोजित करण्यात आली आहे. ही कार्यशाळा फलोत्पादनशास्त्र व वनस्पतीशास्त्र विभाग यांच्या संयुक्त विद्यमाने आयोजित करण्यात आली होती. यामध्ये कोल्हापुर, सोलापुर, पणे, बीड व महाराष्ट्रभरातून जव-ळपास १०० पेक्षा जास्त शेतकरी सहभागी झाले होते. प्रा. मच्छिंद्र कावळे यांनी शेतकऱ्यांना आंबा ला-गवड व लागवडीसाठी रोपाची योग्य निवड व त्याची घ्यायची काळजी व मार्केटिंगच्या संदर्भामध्ये मार्गदर्शन केले. तसेच पेरू व सीताफळच्या वेगवेगळ्या जाती व त्यांची लागवड, अति घनता लागवड या संदर्भामध्ये पण मार्गदर्शन केले, तसेच प्रा. हेमंत चांदोरे यांनी पिकावर पडणारे वेगवे-गळे रोग, त्याचे निवारण, फळप्रक्रिया आणि गटशेती यासंदर्भात मार्गदर्शन केले. वनस्पतीशास्त्र विभाग प्रमख प्रा. अर्चना मुखेडकर यांनी सेंद्रिय श्रोतीबद्दल माहिती सांगितली. डॉ. श्रीकांत भोसले यांनी ऊती सवर्धनाबद्दल मार्गदर्शन केले. तसेच महाविद्यालयातील सुसज्ज ऊती संवर्धन प्रयोगशाळेचे ही प्रदर्शन